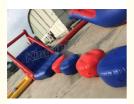

| Single product name | Quantities | Size      |
|---------------------|------------|-----------|
| Hurdle              | 6          | 5.5x2 m   |
| Monkey Bars         | 1          | 6x4 m     |
| Junction            | 2          | 3.5x3.5 m |
| Beam                | 1          | 4.5x2 m   |
| Base                | 6          | 3x2 m     |
| Tunnel              | 1          | 5x2 m     |
| Trampoline          | 3          | 4.5x4.5 m |
| Spinner             | 1          | 3.6x3.6 m |
| Seesaw              | 1          | 5x2.5 m   |
| Connect             | 3          | 3.7x3.7 m |
| Wiggle Brige        | 1          | 12*2m     |
| overshadow          | 1          | 3x3m      |
| Deck                | 1          | 6x2 m     |
| Cliff               | 1          | 3.5x2 m   |
| Swing               | 1          | 6x2 m     |
| Slider              | 2          | 3x2 m     |

#### Details :

- 1. The water park is airtight products, which is inflated by air pump only one time. Its material is 0.9mm PVC Tarpaulin which is from Plato factory.PVC Tarpaulin itself contains 3 layers, double sides coated with a strong net inside, it is so strong that you can't tear it off.
- 2. Giant Inflatable Water Park: It contains 32 pieces in total, including trampoline, beam, base and wiggle brige, etc. Not only childrean but also adults can be have a very good fun.
- 3. System: This Giant Inflatable Water Park is normally with 2-3pcs air pump. This air pump is with high quality, enough power.
- 4. Warranty: This Giant Inflatable Water Park will be guaranteed for 2 years, in this warranty period, If there are any quality problems, we would take full responsibility for getting it re-worked, if failed, we promise to make a new one for you.