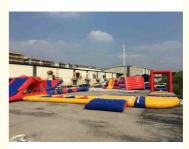

# 0.9mm PVC Tarpaulin Huge Inflatable Water Parks 40m Diameter With Red / Blue Colour

# **Product Description**

Outdoor Giant Inflatable Water Park 40m Diameter With Red and Blue Colour

This water park would be placed on sea. It will be fitted on the sea to have fun. Normally is suitable for 100-200 people together to enjoy the games.