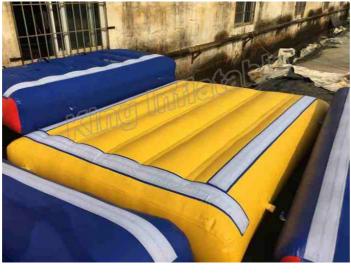

Specifications:

Our Product Introduction

| Product Type | Inflatable Water Park               |  |
|--------------|-------------------------------------|--|
| Material     | 0.9mm PVC Tarpaulin                 |  |
| Size         | 40*35m or customized                |  |
| Color        | red and blue or customized          |  |
| Features     | Consist of 32items                  |  |
| Warranty     | 2 years                             |  |
| Accessories  | Including air pumps and repair kits |  |
| Certificates | CE EN71 EN14960 SGS ROHS            |  |

| Single product name | Quantities | Size      |
|---------------------|------------|-----------|
| Hurdle              | 6          | 5.5x2 m   |
| Monkey Bars         | 1          | 6x4 m     |
| Junction            | 2          | 3.5x3.5 m |
| Beam                | 1          | 4.5x2 m   |
| Base                | 6          | 3x2 m     |
| Tunnel              | 1          | 5x2 m     |
| Trampoline          | 3          | 4.5x4.5 m |
| Spinner             | 1          | 3.6x3.6 m |
| Seesaw              | 1          | 5x2.5 m   |
| Connect             | 3          | 3.7x3.7 m |
| Wiggle Brige        | 1          | 12*2m     |
| overshadow          | 1          | 3x3m      |
| Deck                | 1          | 6x2 m     |
| Cliff               | 1          | 3.5x2 m   |
| Swing               | 1          | 6x2 m     |
| Slider              | 2          | 3x2 m     |