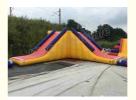

# 0.9mm PVC Tarpaulin Huge Inflatable Water Parks 40m Diameter With Red / Blue Colour

# **Product Description**

Outdoor Giant Inflatable Water Park 40m Diameter With Red and Blue Colour

This water park would be placed on sea. It will be fitted on the sea to have fun. Normally is suitable for 100-200 people together to enjoy the games.