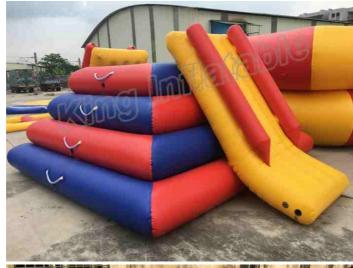

# **Product Description**

Outdoor Giant Inflatable Water Park 40m Diameter With Red and Blue Colour

This water park would be placed on sea. It will be fitted on the sea to have fun. Normally is suitable for 100-200 people together to enjoy the games.

Specifications:

Our Product Introduction

| Product Type | Inflatable Water Park               |  |
|--------------|-------------------------------------|--|
| Material     | 0.9mm PVC Tarpaulin                 |  |
| Size         | 40*35m or customized                |  |
| Color        | red and blue or customized          |  |
| Features     | Consist of 32items                  |  |
| Warranty     | 2 years                             |  |
| Accessories  | Including air pumps and repair kits |  |
| Certificates | CE EN71 EN14960 SGS ROHS            |  |

| Single product name | Quantities | Size      |
|---------------------|------------|-----------|
| Hurdle              | 6          | 5.5x2 m   |
| Monkey Bars         | 1          | 6x4 m     |
| Junction            | 2          | 3.5x3.5 m |
| Beam                | 1          | 4.5x2 m   |
| Base                | 6          | 3x2 m     |
| Tunnel              | 1          | 5x2 m     |
| Trampoline          | 3          | 4.5x4.5 m |
| Spinner             | 1          | 3.6x3.6 m |
| Seesaw              | 1          | 5x2.5 m   |
| Connect             | 3          | 3.7x3.7 m |
| Wiggle Brige        | 1          | 12*2m     |
| overshadow          | 1          | 3x3m      |
| Deck                | 1          | 6x2 m     |
| Cliff               | 1          | 3.5x2 m   |
| Swing               | 1          | 6x2 m     |
| Slider              | 2          | 3x2 m     |