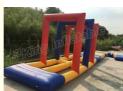

| Single product name | Quantities | Size      |
|---------------------|------------|-----------|
| Hurdle              | 6          | 5.5x2 m   |
| Monkey Bars         | 1          | 6x4 m     |
| Junction            | 2          | 3.5x3.5 m |
| Beam                | 1          | 4.5x2 m   |
| Base                | 6          | 3x2 m     |
| Tunnel              | 1          | 5x2 m     |
| Trampoline          | 3          | 4.5x4.5 m |
| Spinner             | 1          | 3.6x3.6 m |
| Seesaw              | 1          | 5x2.5 m   |
| Connect             | 3          | 3.7x3.7 m |
| Wiggle Brige        | 1          | 12*2m     |
| overshadow          | 1          | 3x3m      |
| Deck                | 1          | 6x2 m     |
| Cliff               | 1          | 3.5x2 m   |
| Swing               | 1          | 6x2 m     |
| Slider              | 2          | 3x2 m     |

#### Details :

- 1. The water park is airtight products, which is inflated by air pump only one time. Its material is 0.9mm PVC Tarpaulin which is from Plato factory.PVC Tarpaulin itself contains 3 layers, double sides coated with a strong net inside, it is so strong that you can't tear it off.
- 2. Giant Inflatable Water Park: It contains 32 pieces in total, including trampoline, beam, base and wiggle brige, etc. Not only childrean but also adults can be have a very good fun.
- 3. System: This Giant Inflatable Water Park is normally with 2-3pcs air pump. This air pump is with high quality, enough power.
- 4. Warranty: This Giant Inflatable Water Park will be guaranteed for 2 years, in this warranty period, If there are any quality problems, we would take full responsibility for getting it re-worked, if failed, we promise to make a new one for you.