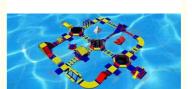

# 0.9mm PVC Tarpaulin Huge Inflatable Water Parks 40m Diameter With Red / Blue Colour

# **Product Description**

Outdoor Giant Inflatable Water Park 40m Diameter With Red and Blue Colour

This water park would be placed on sea. It will be fitted on the sea to have fun. Normally is suitable for 100-200 people together to enjoy the games.

| Single product name | Quantities | Size      |
|---------------------|------------|-----------|
| Hurdle              | 6          | 5.5x2 m   |
| Monkey Bars         | 1          | 6x4 m     |
| Junction            | 2          | 3.5x3.5 m |
| Beam                | 1          | 4.5x2 m   |
| Base                | 6          | 3x2 m     |
| Tunnel              | 1          | 5x2 m     |
| Trampoline          | 3          | 4.5x4.5 m |
| Spinner             | 1          | 3.6x3.6 m |
| Seesaw              | 1          | 5x2.5 m   |
| Connect             | 3          | 3.7x3.7 m |
| Wiggle Brige        | 1          | 12*2m     |
| overshadow          | 1          | 3x3m      |
| Deck                | 1          | 6x2 m     |
| Cliff               | 1          | 3.5x2 m   |
| Swing               | 1          | 6x2 m     |
| Slider              | 2          | 3x2 m     |