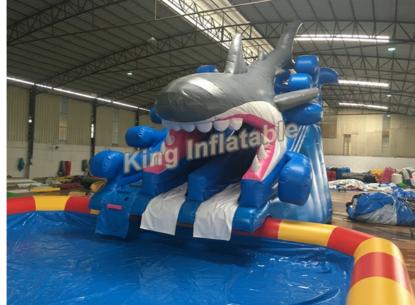

### **Product Description**

Blue Shark Inflatable Water Park With Swimming Pool With Size 8m x 6m

#### Specification:

| Item         | King-wp214                                                  |
|--------------|-------------------------------------------------------------|
| Material     | 0.55mm- 0.9 mm Plato PVC tarpauline                         |
| Size         | 8mLong x 6mWide for inflatable slide, Pool:10m x10m x0.65m  |
| Color        | Blue, Red , White ,Yellow or other colors can be customized |
| Technical    | Heat Sealed/ Sewing                                         |
| Printing     | Digital Printing , Silk Printing , Hand drawing             |
| Warranty     | 1 years                                                     |
| Dlivery time | 10-15 days                                                  |
| Features     | Waterproof, anti-tearing, Fir-resistent, strong and durable |
| Certificate  | UL,CE, EN14960,EN71,SGS                                     |