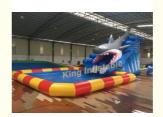

# Blue Shark Inflatable Water Parks Waterproof Inflatable Swimming Pool 8m X

### **Product Description**

Blue Shark Inflatable Water Park With Swimming Pool With Size 8m x 6m

#### Specification:

| Item         | King-wp214                                                  |
|--------------|-------------------------------------------------------------|
| Material     | 0.55mm- 0.9 mm Plato PVC tarpauline                         |
| Size         | 8mLong x 6mWide for inflatable slide, Pool:10m x10m x0.65m  |
| Color        | Blue, Red , White ,Yellow or other colors can be customized |
| Technical    | Heat Sealed/ Sewing                                         |
| Printing     | Digital Printing , Silk Printing , Hand drawing             |
| Warranty     | 1 years                                                     |
| Dlivery time | 10-15 days                                                  |
| Features     | Waterproof, anti-tearing, Fir-resistent, strong and durable |
| Certificate  | UL,CE, EN14960,EN71,SGS                                     |