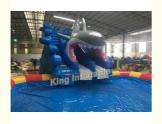

# Blue Shark Inflatable Water Parks Waterproof Inflatable Swimming Pool 8m X

### **Product Description**

Blue Shark Inflatable Water Park With Swimming Pool With Size 8m x 6m

#### Specification:

| Item         | King-wp214                                                  |
|--------------|-------------------------------------------------------------|
| Material     | 0.55mm- 0.9 mm Plato PVC tarpauline                         |
| Size         | 8mLong x 6mWide for inflatable slide, Pool:10m x10m x0.65m  |
| Color        | Blue, Red , White ,Yellow or other colors can be customized |
| Technical    | Heat Sealed/ Sewing                                         |
| Printing     | Digital Printing , Silk Printing , Hand drawing             |
| Warranty     | 1 years                                                     |
| Dlivery time | 10-15 days                                                  |
| Features     | Waterproof, anti-tearing, Fir-resistent, strong and durable |
| Certificate  | UL,CE, EN14960,EN71,SGS                                     |