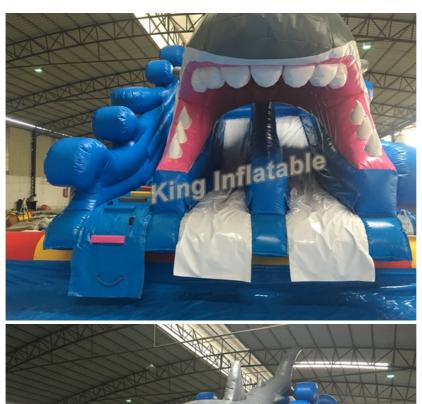

# Blue Shark Inflatable Water Parks Waterproof Inflatable Swimming Pool 8m X

### **Product Description**

Blue Shark Inflatable Water Park With Swimming Pool With Size 8m x 6m

#### Specification:

| Item         | King-wp214                                                  |
|--------------|-------------------------------------------------------------|
| Material     | 0.55mm- 0.9 mm Plato PVC tarpauline                         |
| Size         | 8mLong x 6mWide for inflatable slide, Pool:10m x10m x0.65m  |
| Color        | Blue, Red , White ,Yellow or other colors can be customized |
| Technical    | Heat Sealed/ Sewing                                         |
| Printing     | Digital Printing , Silk Printing , Hand drawing             |
| Warranty     | 1 years                                                     |
| Dlivery time | 10-15 days                                                  |
| Features     | Waterproof, anti-tearing, Fir-resistent, strong and durable |
| Certificate  | UL,CE, EN14960,EN71,SGS                                     |

#### Pictures show: