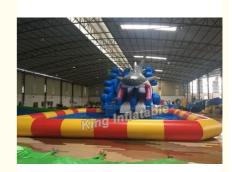

# Blue Shark Inflatable Water Parks Waterproof Inflatable Swimming Pool 8m X

### **Product Description**

Blue Shark Inflatable Water Park With Swimming Pool With Size 8m x 6m

#### Specification:

| Item         | King-wp214                                                  |
|--------------|-------------------------------------------------------------|
| Material     | 0.55mm- 0.9 mm Plato PVC tarpauline                         |
| Size         | 8mLong x 6mWide for inflatable slide, Pool:10m x10m x0.65m  |
| Color        | Blue, Red , White ,Yellow or other colors can be customized |
| Technical    | Heat Sealed/ Sewing                                         |
| Printing     | Digital Printing , Silk Printing , Hand drawing             |
| Warranty     | 1 years                                                     |
| Dlivery time | 10-15 days                                                  |
| Features     | Waterproof, anti-tearing, Fir-resistent, strong and durable |
| Certificate  | UL,CE, EN14960,EN71,SGS                                     |