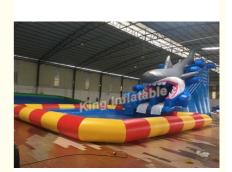

# Blue Shark Inflatable Water Parks Waterproof Inflatable Swimming Pool 8m X

### **Product Description**

Blue Shark Inflatable Water Park With Swimming Pool With Size 8m x 6m

#### Specification:

| Item         | King-wp214                                                  |
|--------------|-------------------------------------------------------------|
| Material     | 0.55mm- 0.9 mm Plato PVC tarpauline                         |
| Size         | 8mLong x 6mWide for inflatable slide, Pool:10m x10m x0.65m  |
| Color        | Blue, Red , White ,Yellow or other colors can be customized |
| Technical    | Heat Sealed/ Sewing                                         |
| Printing     | Digital Printing , Silk Printing , Hand drawing             |
| Warranty     | 1 years                                                     |
| Dlivery time | 10-15 days                                                  |
| Features     | Waterproof, anti-tearing, Fir-resistent, strong and durable |
| Certificate  | UL,CE, EN14960,EN71,SGS                                     |