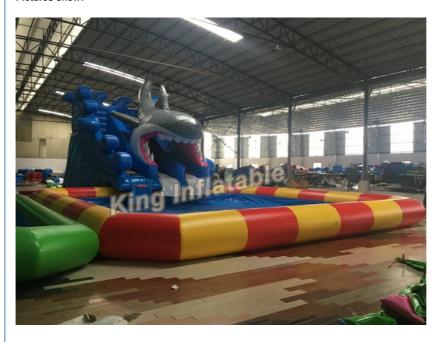

# Blue Shark Inflatable Water Parks Waterproof Inflatable Swimming Pool 8m X

### **Product Description**

Blue Shark Inflatable Water Park With Swimming Pool With Size 8m x 6m

#### Specification:

| Item         | King-wp214                                                  |
|--------------|-------------------------------------------------------------|
| Material     | 0.55mm- 0.9 mm Plato PVC tarpauline                         |
| Size         | 8mLong x 6mWide for inflatable slide, Pool:10m x10m x0.65m  |
| Color        | Blue, Red , White ,Yellow or other colors can be customized |
| Technical    | Heat Sealed/ Sewing                                         |
| Printing     | Digital Printing , Silk Printing , Hand drawing             |
| Warranty     | 1 years                                                     |
| Dlivery time | 10-15 days                                                  |
| Features     | Waterproof, anti-tearing, Fir-resistent, strong and durable |
| Certificate  | UL,CE, EN14960,EN71,SGS                                     |

#### Pictures show: