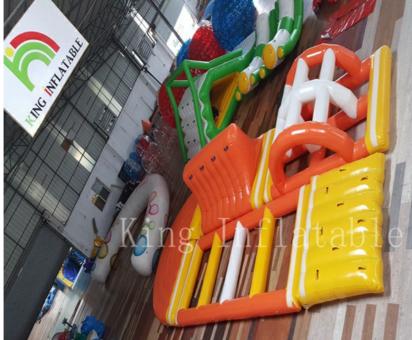

release air to a safety level automatically when it's getting hot in the noon.
- 3.For the anchor rings and handles on our products, we use the big high frequency welding machine to weld instead of glue on by hand. So the parts and the main body are fused together so the quality is very stable and will not peel off.
- 4. Stable Connection System. King Inflatable created original eyelet connection and anchor ring connection system which make the whole park very stable.

5.We use good quality thick PVC material for inside drawstrng which help form the inflatable shape. Thick PVC material will be more durable and can last for using time more long.

6.All edges will be hemmed inside with PVC tarpaulin to reduce air leak. So you don't need so many blowers to work at same time

### Pictures:









## King Inflatable Co.,Limited





+86 18620259154 kinkor@king-inflatable.com inflatablewaterfun.com



Room 813, Building A, Jingshi Plaza, No.179 Yingbin Avenue, Huadu District, Guangzhou, China