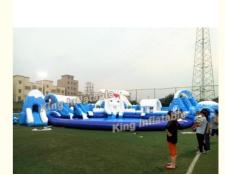

# Large Bear Inflatable Water Park Plato 0.55mm PVC Tarpaulin For Water **Sports**

## **Product Specification**

Name: Cartoon Bear Water Park

0.9mm Pvc Tarpaulin From Plato Material:

30x30m Size:

White And Blue · Color: Water Sport • Usage: 2 Year • Warranty: . Logo And Printing: Available . Shipment: By Sea,by Air

#### Large Bear Inflatable Water Park Plato 0.55mm PVC Tarpaulin For Water Sports

#### Specification:

| Product Name | Cartoon Bear Water Park        |
|--------------|--------------------------------|
| Material     | Plato 0.9mm PVC Tarpaulin      |
| Size         | 30x30m                         |
| Color        | as show in the picture         |
| Workmanship  | Double And Quadruple Stitching |
| Warranty     | 2 years                        |
| MOQ          | 1 set                          |
| Shipping     | By sea or by air               |