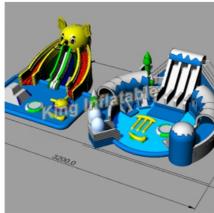

## **Product Specification**

Name: Cartoon Bear Water Park

0.9mm Pvc Tarpaulin From Plato Material:

30x30m Size:

White And Blue · Color: Water Sport • Usage: 2 Year • Warranty: . Logo And Printing: Available . Shipment: By Sea,by Air

#### Specification:

| Product Name | Cartoon Bear Water Park        |
|--------------|--------------------------------|
| Material     | Plato 0.9mm PVC Tarpaulin      |
| Size         | 30x30m                         |
| Color        | as show in the picture         |
| Workmanship  | Double And Quadruple Stitching |
| Warranty     | 2 years                        |
| MOQ          | 1 set                          |
| Shipping     | By sea or by air               |