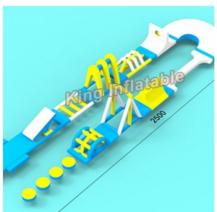

# Large Bear Inflatable Water Park Plato 0.55mm PVC Tarpaulin For Water **Sports**

#### Large Bear Inflatable Water Park Plato 0.55mm PVC Tarpaulin For Water Sports

## **Product Specification**

Name: Cartoon Bear Water Park

0.9mm Pvc Tarpaulin From Plato Material:

30x30m Size:

White And Blue · Color: Water Sport • Usage: 2 Year • Warranty: . Logo And Printing: Available . Shipment: By Sea,by Air