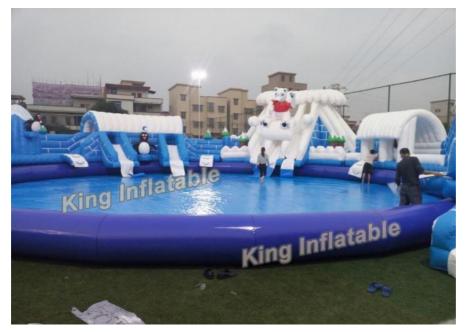

# Large Bear Inflatable Water Park Plato 0.55mm PVC Tarpaulin For Water **Sports**

## **Product Specification**

Name: Cartoon Bear Water Park

0.9mm Pvc Tarpaulin From Plato Material:

30x30m Size:

White And Blue · Color: Water Sport • Usage: 2 Year • Warranty: . Logo And Printing: Available . Shipment: By Sea,by Air

#### Large Bear Inflatable Water Park Plato 0.55mm PVC Tarpaulin For Water Sports

#### Specification:

| Product Name | Cartoon Bear Water Park        |
|--------------|--------------------------------|
| Material     | Plato 0.9mm PVC Tarpaulin      |
| Size         | 30x30m                         |
| Color        | as show in the picture         |
| Workmanship  | Double And Quadruple Stitching |
| Warranty     | 2 years                        |
| MOQ          | 1 set                          |
| Shipping     | By sea or by air               |

#### Details:

- 1. The Cartoon and slide arrounded is made of 0.55 PVC, PVC Tarpaulin itself contains 3 layers, double sides coated with a strong net inside, it is so strong that you can't tear it off.
- 2. The swimming pool is in air tight system, so we made of 0.9mm PVC to keep it in airtight.
- 3. System: it cover airtight and continuous inflation system, so we need both air pump and blower to blow it.
- 4. Warranty: This inflatable water park will be guaranteed for 2 years, in this warranty period, If there are any quality problems, we would take full responsibility for getting it re-worked, if failed, we promise to make a new one for you.
- 5. All our products are OEM . Different model , size , color , logo can be customized .
- 6.Payment Term
- •We accept TT, West Union, Paypal and Cash.
- •Usually, clients need pay 50% deposit in advance the balance shall be paid before shipping