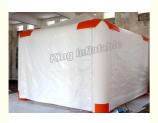

# Trade Showing White Inflatable Event Tent With 16 - 2600 Square Meter

# **Product Specification**

Workmanship: Constant Air Blown Or Air Tight

Material: PVC Tarpaulin

• Size: 8\*15\*6mH, 16-2600 Square Meter

Color: White Or As Customized Power: 750W, 1500W For Blower

• System: Airtight System

## Trade Showing Inflatable Cabin Tent With 16 - 2600 Square Meter

The Inflatable Tent Can be customized in size and color, the below information is based on the 16-2600 square meter and constant air blower system, if any request, pls contact us and resonable price and details infmations will offer to you in time.

#### **Quick Description**

| Cover                           |                                                                                                                                                         |  |  |
|---------------------------------|---------------------------------------------------------------------------------------------------------------------------------------------------------|--|--|
| Size                            | 16-2600 square meters                                                                                                                                   |  |  |
| Material                        | PVC Tarpaulin, ripstop nylon, transparent PVC or TPU                                                                                                    |  |  |
| Colors                          | Any colors you need                                                                                                                                     |  |  |
| Advanced Splicing<br>Technology | Applying wire stitching to make the pinhole very small to resistant the air loss or completely airtight                                                 |  |  |
| Electrical                      |                                                                                                                                                         |  |  |
| Type of Tents                   | Party tent, sporting tent, storage tent, projective tent, advertising tent, wedding tent, lighting tent, airtight tent and air supported structure etc. |  |  |
| Power of Tents                  | 750W, 1500W for blower, 600W, 1000W for high-pressure pump.                                                                                             |  |  |
| Supply Voltage                  | We will match suitable plug and voltage to you as your country ordinary electricity standard.                                                           |  |  |
| Type of Plug                    | According to customer's requirements                                                                                                                    |  |  |