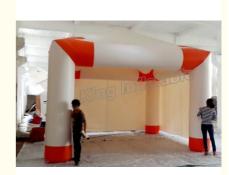

# Trade Showing White Inflatable Event Tent With 16 - 2600 Square Meter

# **Product Specification**

Workmanship: Constant Air Blown Or Air Tight

Material: PVC Tarpaulin

• Size: 8\*15\*6mH, 16-2600 Square Meter

Color: White Or As Customized Power: 750W, 1500W For Blower

• System: Airtight System

## Trade Showing Inflatable Cabin Tent With 16 - 2600 Square Meter

The Inflatable Tent Can be customized in size and color, the below information is based on the 16-2600 square meter and constant air blower system, if any request, pls contact us and resonable price and details infmations will offer to you in time.

#### **Quick Description**

| Cover                           |                                                                                                                                                         |  |  |
|---------------------------------|---------------------------------------------------------------------------------------------------------------------------------------------------------|--|--|
| Size                            | 16-2600 square meters                                                                                                                                   |  |  |
| Material                        | PVC Tarpaulin, ripstop nylon, transparent PVC or TPU                                                                                                    |  |  |
| Colors                          | Any colors you need                                                                                                                                     |  |  |
| Advanced Splicing<br>Technology | Applying wire stitching to make the pinhole very small to resistant the air loss or completely airtight                                                 |  |  |
| Electrical                      |                                                                                                                                                         |  |  |
| Type of Tents                   | Party tent, sporting tent, storage tent, projective tent, advertising tent, wedding tent, lighting tent, airtight tent and air supported structure etc. |  |  |
| Power of Tents                  | 750W, 1500W for blower, 600W, 1000W for high-pressure pump.                                                                                             |  |  |
| Supply Voltage                  | We will match suitable plug and voltage to you as your country ordinary electricity standard.                                                           |  |  |
| Type of Plug                    | According to customer's requirements                                                                                                                    |  |  |