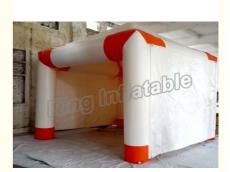

# Trade Showing White Inflatable Event Tent With 16 - 2600 Square Meter

# **Product Specification**

Workmanship: Constant Air Blown Or Air Tight

Material: PVC Tarpaulin

• Size: 8\*15\*6mH, 16-2600 Square Meter

Color: White Or As Customized Power: 750W, 1500W For Blower

• System: Airtight System

## Trade Showing Inflatable Cabin Tent With 16 - 2600 Square Meter

The Inflatable Tent Can be customized in size and color, the below information is based on the 16-2600 square meter and constant air blower system, if any request, pls contact us and resonable price and details infmations will offer to you in time.

#### **Quick Description**

| Cover                           |                                                                                                                                                         |  |  |
|---------------------------------|---------------------------------------------------------------------------------------------------------------------------------------------------------|--|--|
| Size                            | 16-2600 square meters                                                                                                                                   |  |  |
| Material                        | PVC Tarpaulin, ripstop nylon, transparent PVC or TPU                                                                                                    |  |  |
| Colors                          | Any colors you need                                                                                                                                     |  |  |
| Advanced Splicing<br>Technology | Applying wire stitching to make the pinhole very small to resistant the air loss or completely airtight                                                 |  |  |
| Electrical                      |                                                                                                                                                         |  |  |
| Type of Tents                   | Party tent, sporting tent, storage tent, projective tent, advertising tent, wedding tent, lighting tent, airtight tent and air supported structure etc. |  |  |
| Power of Tents                  | 750W, 1500W for blower, 600W, 1000W for high-pressure pump.                                                                                             |  |  |
| Supply Voltage                  | We will match suitable plug and voltage to you as your country ordinary electricity standard.                                                           |  |  |
| Type of Plug                    | According to customer's requirements                                                                                                                    |  |  |