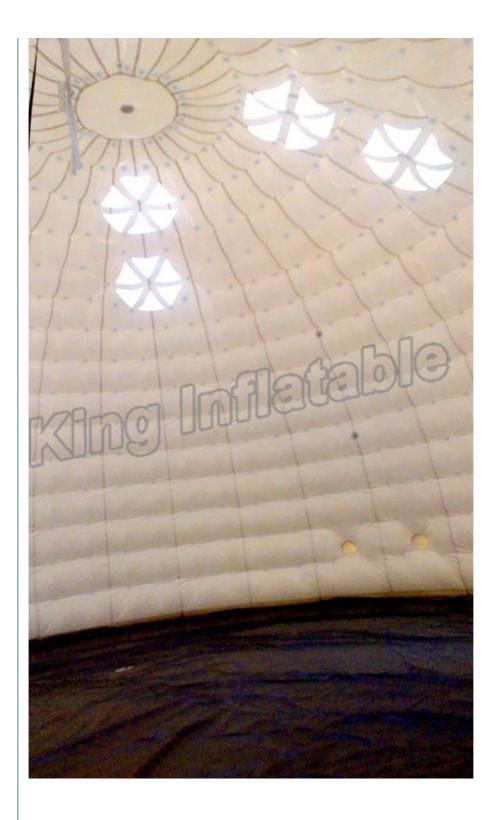

----------------|------------------------------------------------------------------------------------|
| Sewing              | Double-stitched reinforced seams and jump surface Commercial grade sewing<br>style |
| Netting and mesh    | High quality netting or mesh with small holes for safety                           |
| Opening             | Professional opening for safe and easy to go or out                                |
| Air tube            | Long fill tube for placing blower away from Inflatable Tent                        |
| Anchor or D-ring    | Anchor or D-rings to keep stability and safety                                     |
| After-service       | 100% responsible for faults of quality under correct use                           |

#### More pictures about dome product: