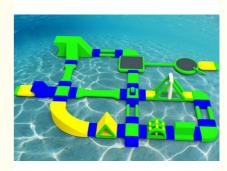

### More Images

Our Product Introduction

#### Specification :

This set of water park can be placed in the sea, lake or pool and can hold about 80 people . Its size and color can be changed based on original design . Even you can design the model you like.

#### Details :

| Single product name | Quantities | Size      |
|---------------------|------------|-----------|
| Hurdle              | 1          | 5.5x2 m   |
| Climb               | 1          | 4.7x2 m   |
| Junction            | 2          | 3.5x3.5 m |
| Beam                | 1          | 4.5x2 m   |
| Base                | 1          | 3x2 m     |
| Tunnel              | 1          | 5x2 m     |
| Trampoline          | 1          | 4.5x4.5 m |
| Bed                 | 1          | 6.5x3 m   |
| Deck                | 1          | 3.5x3.5 m |
| Curve               | 1          | 3.7x3.7 m |
| Butterfly           | 1          | 5x2 m     |
| Slide               | 1          | 2.7x2 m   |
| Fence               | 1          | 4.2x4.2 m |
| Cliff               | 1          | 3.5x2 m   |
| Swing               | 1          | 6x2 m     |
| Slide 1             | 1          | 3x2 m     |