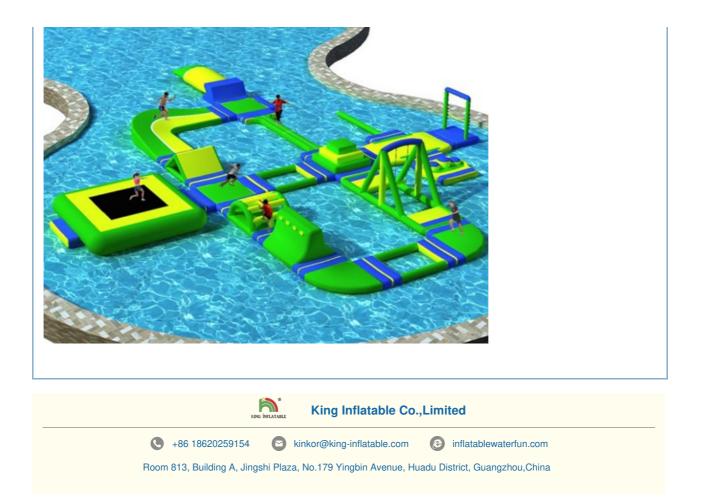

### More Images

Our Product Introduction

#### Specification :

This set of water park can be placed in the sea, lake or pool and can hold about 80 people . Its size and color can be changed based on original design . Even you can design the model you like.

#### Details :

| Single product name | Quantities | Size      |
|---------------------|------------|-----------|
| Hurdle              | 1          | 5.5x2 m   |
| Climb               | 1          | 4.7x2 m   |
| Junction            | 2          | 3.5x3.5 m |
| Beam                | 1          | 4.5x2 m   |
| Base                | 1          | 3x2 m     |
| Tunnel              | 1          | 5x2 m     |
| Trampoline          | 1          | 4.5x4.5 m |
| Bed                 | 1          | 6.5x3 m   |
| Deck                | 1          | 3.5x3.5 m |
| Curve               | 1          | 3.7x3.7 m |
| Butterfly           | 1          | 5x2 m     |
| Slide               | 1          | 2.7x2 m   |
| Fence               | 1          | 4.2x4.2 m |
| Cliff               | 1          | 3.5x2 m   |
| Swing               | 1          | 6x2 m     |
| Slide 1             | 1          | 3x2 m     |