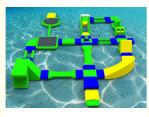

### More Images

Our Product Introduction

#### Specification :

This set of water park can be placed in the sea, lake or pool and can hold about 80 people . Its size and color can be changed based on original design . Even you can design the model you like.

#### Details :

| Single product name | Quantities | Size      |
|---------------------|------------|-----------|
| Hurdle              | 1          | 5.5x2 m   |
| Climb               | 1          | 4.7x2 m   |
| Junction            | 2          | 3.5x3.5 m |
| Beam                | 1          | 4.5x2 m   |
| Base                | 1          | 3x2 m     |
| Tunnel              | 1          | 5x2 m     |
| Trampoline          | 1          | 4.5x4.5 m |
| Bed                 | 1          | 6.5x3 m   |
| Deck                | 1          | 3.5x3.5 m |
| Curve               | 1          | 3.7x3.7 m |
| Butterfly           | 1          | 5x2 m     |
| Slide               | 1          | 2.7x2 m   |
| Fence               | 1          | 4.2x4.2 m |
| Cliff               | 1          | 3.5x2 m   |
| Swing               | 1          | 6x2 m     |
| Slide 1             | 1          | 3x2 m     |