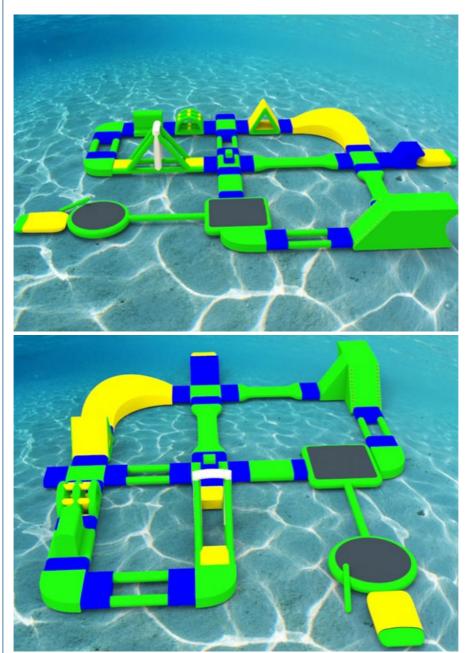

### More Images

Our Product Introduction

#### Specification :

This set of water park can be placed in the sea, lake or pool and can hold about 80 people . Its size and color can be changed based on original design . Even you can design the model you like.

#### Details :

| Single product name | Quantities | Size      |
|---------------------|------------|-----------|
| Hurdle              | 1          | 5.5x2 m   |
| Climb               | 1          | 4.7x2 m   |
| Junction            | 2          | 3.5x3.5 m |
| Beam                | 1          | 4.5x2 m   |
| Base                | 1          | 3x2 m     |
| Tunnel              | 1          | 5x2 m     |
| Trampoline          | 1          | 4.5x4.5 m |
| Bed                 | 1          | 6.5x3 m   |
| Deck                | 1          | 3.5x3.5 m |
| Curve               | 1          | 3.7x3.7 m |
| Butterfly           | 1          | 5x2 m     |
| Slide               | 1          | 2.7x2 m   |
| Fence               | 1          | 4.2x4.2 m |
| Cliff               | 1          | 3.5x2 m   |
| Swing               | 1          | 6x2 m     |
| Slide 1             | 1          | 3x2 m     |