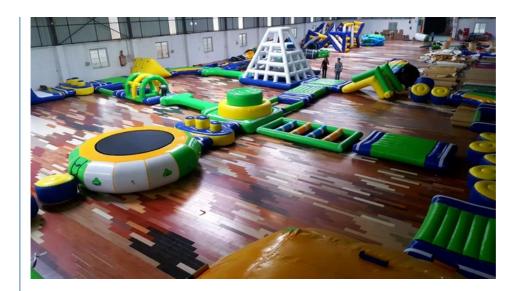

#### Each items details information

| Name            | Size         | Quantity |
|-----------------|--------------|----------|
| Curve           | 3*3*0.3m     | 3        |
| Cliff           | 3*2*1.5m     | 1        |
| obstacle        | 6*5*1.5m     | 1        |
| water tower     | 6*4*4m       | 1        |
| XXL tower       | 10*8*3.8m    | 1        |
| Trampoline      | 3*3*0.8m     | 1        |
| Bridge          | 3*2*1.2m     | 1        |
| Slope           | 3*2*1.2m     | 1        |
| Slide           | 3*2*1.2m     | 1        |
| Base            | 3*2*0.3m     | 5        |
| Podium          | 2.5*2.5*0.8m | 2        |
| Deck            | 3*3*2m       | 1        |
| Pond            | 3*2*0.3m     | 4        |
| Lifeguard Tower | 5*2.8*3.8m   | 1        |
| Hurdle          | 6*2*0.3m     | 1        |
| Wave Bridge     | 1m D         | 10       |
| Balance Beam    | 6*2*0.3m     | 2        |

## **Application**

Inflatable water park can be widely used as summer water park,man-made river and water game park. for outdoor use,rent and resell business