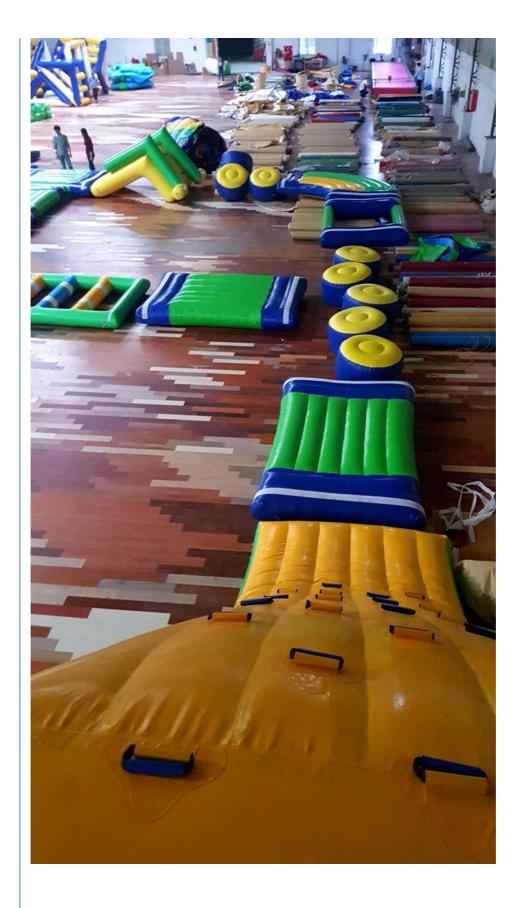

#### Each items details information

| Name            | Size         | Quantity |
|-----------------|--------------|----------|
| Curve           | 3*3*0.3m     | 3        |
| Cliff           | 3*2*1.5m     | 1        |
| obstacle        | 6*5*1.5m     | 1        |
| water tower     | 6*4*4m       | 1        |
| XXL tower       | 10*8*3.8m    | 1        |
| Trampoline      | 3*3*0.8m     | 1        |
| Bridge          | 3*2*1.2m     | 1        |
| Slope           | 3*2*1.2m     | 1        |
| Slide           | 3*2*1.2m     | 1        |
| Base            | 3*2*0.3m     | 5        |
| Podium          | 2.5*2.5*0.8m | 2        |
| Deck            | 3*3*2m       | 1        |
| Pond            | 3*2*0.3m     | 4        |
| Lifeguard Tower | 5*2.8*3.8m   | 1        |
| Hurdle          | 6*2*0.3m     | 1        |
| Wave Bridge     | 1m D         | 10       |
| Balance Beam    | 6*2*0.3m     | 2        |