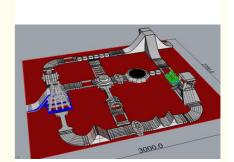

#### Each items details information

| Name            | Size         | Quantity |
|-----------------|--------------|----------|
| Curve           | 3*3*0.3m     | 3        |
| Cliff           | 3*2*1.5m     | 1        |
| obstacle        | 6*5*1.5m     | 1        |
| water tower     | 6*4*4m       | 1        |
| XXL tower       | 10*8*3.8m    | 1        |
| Trampoline      | 3*3*0.8m     | 1        |
| Bridge          | 3*2*1.2m     | 1        |
| Slope           | 3*2*1.2m     | 1        |
| Slide           | 3*2*1.2m     | 1        |
| Base            | 3*2*0.3m     | 5        |
| Podium          | 2.5*2.5*0.8m | 2        |
| Deck            | 3*3*2m       | 1        |
| Pond            | 3*2*0.3m     | 4        |
| Lifeguard Tower | 5*2.8*3.8m   | 1        |
| Hurdle          | 6*2*0.3m     | 1        |
| Wave Bridge     | 1m D         | 10       |
| Balance Beam    | 6*2*0.3m     | 2        |

## **Application**

Inflatable water park can be widely used as summer water park,man-made river and water game park. for outdoor use,rent and resell business