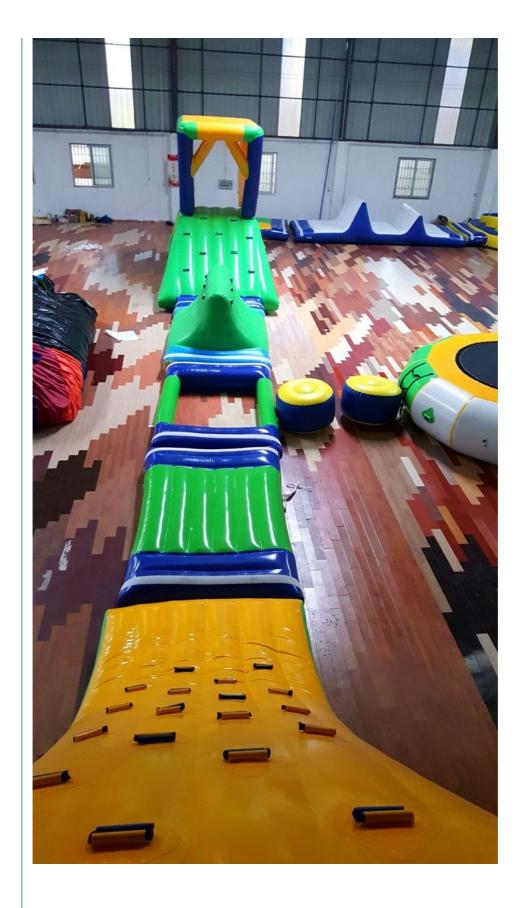

#### Each items details information

| Name            | Size         | Quantity |
|-----------------|--------------|----------|
| Curve           | 3*3*0.3m     | 3        |
| Cliff           | 3*2*1.5m     | 1        |
| obstacle        | 6*5*1.5m     | 1        |
| water tower     | 6*4*4m       | 1        |
| XXL tower       | 10*8*3.8m    | 1        |
| Trampoline      | 3*3*0.8m     | 1        |
| Bridge          | 3*2*1.2m     | 1        |
| Slope           | 3*2*1.2m     | 1        |
| Slide           | 3*2*1.2m     | 1        |
| Base            | 3*2*0.3m     | 5        |
| Podium          | 2.5*2.5*0.8m | 2        |
| Deck            | 3*3*2m       | 1        |
| Pond            | 3*2*0.3m     | 4        |
| Lifeguard Tower | 5*2.8*3.8m   | 1        |
| Hurdle          | 6*2*0.3m     | 1        |
| Wave Bridge     | 1m D         | 10       |
| Balance Beam    | 6*2*0.3m     | 2        |