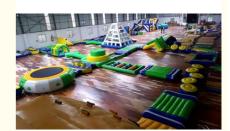

#### Each items details information

| Name            | Size         | Quantity |
|-----------------|--------------|----------|
| Curve           | 3*3*0.3m     | 3        |
| Cliff           | 3*2*1.5m     | 1        |
| obstacle        | 6*5*1.5m     | 1        |
| water tower     | 6*4*4m       | 1        |
| XXL tower       | 10*8*3.8m    | 1        |
| Trampoline      | 3*3*0.8m     | 1        |
| Bridge          | 3*2*1.2m     | 1        |
| Slope           | 3*2*1.2m     | 1        |
| Slide           | 3*2*1.2m     | 1        |
| Base            | 3*2*0.3m     | 5        |
| Podium          | 2.5*2.5*0.8m | 2        |
| Deck            | 3*3*2m       | 1        |
| Pond            | 3*2*0.3m     | 4        |
| Lifeguard Tower | 5*2.8*3.8m   | 1        |
| Hurdle          | 6*2*0.3m     | 1        |
| Wave Bridge     | 1m D         | 10       |
| Balance Beam    | 6*2*0.3m     | 2        |

## **Application**

Inflatable water park can be widely used as summer water park,man-made river and water game park. for outdoor use,rent and resell business