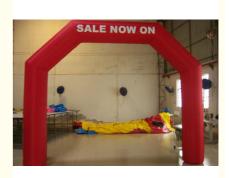

# **Red Airtight Inflatable Arches Water Proof / Commercial Inflatable Christmas** Arch

## **Product Specification**

- Material:
- Size:
- Workmanship:
- Highlight:
- 0.6 Mm PVC 6m(W)\*4m(H)
- Double And Quadruple Stitching
- Accessories: Blower And Repair Kits
  - custom advertising inflatables, inflatable arch rental

### Quick details:

- 1, Description:inflatable advertising leds arch
- 2, Type: arch
- 3, Size: 6m span by 4m high
- 4, Material: 0.6 mm PVC tarpaulin, water proof and fire retardant
- 5, Color: red or customized
- 6, Logos printing: Yes
- 7, Workmanship: hot air welded. once inflated, can last for a period of time (about 15 days) without electricity
- 8, Features: advertising promotion
- 9, Guarantee: with 6 months warranty

### Applications:

inflatable arch can be widely used as outdoor promotional activitives, events