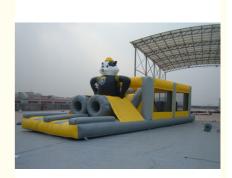

# Yellow Outdoor Inflatable Amusement Park With Panda Model Customized

### Describle

This is outdoor amusement park with big slide and obstacles.Here below are the detials information about the model. 1 Material : the best Plato 0.55 mm PVC tarpaulin ,water proof and fire retardanthave CE,EN71,EN14960 etc certificate.Plato is the best material factory in China.

2 Size :14m(L)\*5m(W)\*4m(H). If the size is not suitable for you . it can be customized according to your requires 3 Workmanship :double and quadruple stitching ,evey improtant part will be reinforced ,such as connect part ,D-ring etc.So