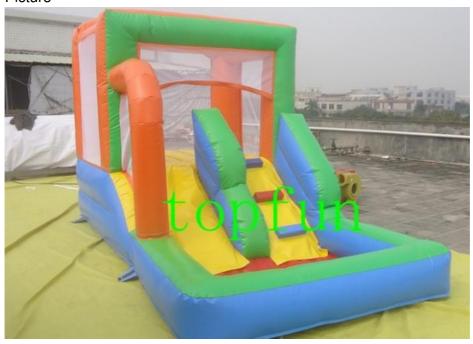

|
| Shipping way     | by sea ,by air or by express    |
| Delivery time    | 5-7 working days                |
| Warranty         | 2 years                         |
| Payment terms    | T/T,Paypal,Western Union        |
| Certificate      | CE,EN71                         |

## Our advantage:

- 1, strong and nice stitches
- 2 .with blowers to get it work
- 3, full colors are available
- 4, can print logos, banners or artworks
- 5, durable, 3-5years usage life span
- 6, safe, no injury or hurt to kids
- 7, once broken, it's easy to repair, get it fixed and working again.
- 8, ten years experience for production.
- 9 imported machines and excellent craftsmanship
- 10,good construction warranty above 2 years.
- 11, professional service before and after sale.

## **Picture**