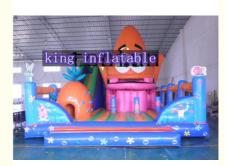

# PVC Colorful Inflatable Amusement Park With Slide For Children And Adults

### Describle

This model amusement park contain some items inside, such big slide, jump house, tunnel ,cartoon mode. it is very suitable for adult and children to paly.

Wokrmanship is double and quadruple stitching ,every importanc will be reinforced to ensure the good quality and safety.Meanwhile we add some D-rings at the bottom and around,fully the products can be used in outdoor when strong wind .It is very easy to set it up ,you only turn on the blower ,it will automatic set up .When you not use,you only turn off the blowers .Of course ,we will offer suitable blowers to inflate the product