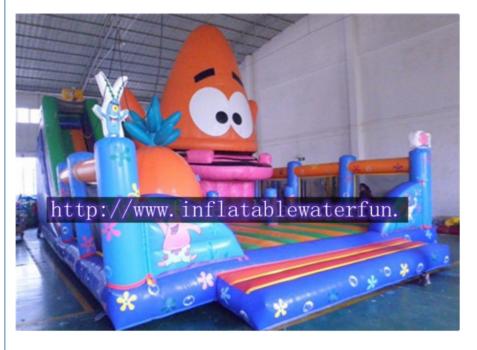

# PVC Colorful Inflatable Amusement Park With Slide For Children And Adults

### Describle

This model amusement park contain some items inside, such big slide, jump house, tunnel ,cartoon mode. it is very suitable for adult and children to paly.

Wokrmanship is double and quadruple stitching ,every importanc will be reinforced to ensure the good quality and safety.Meanwhile we add some D-rings at the bottom and around,fully the products can be used in outdoor when strong wind .It is very easy to set it up ,you only turn on the blower ,it will automatic set up .When you not use,you only turn off the blowers .Of course ,we will offer suitable blowers to inflate the product