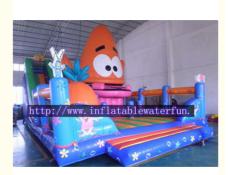

# PVC Colorful Inflatable Amusement Park With Slide For Children And Adults

### Describle

This model amusement park contain some items inside, such big slide, jump house, tunnel ,cartoon mode. it is very suitable for adult and children to paly.

Wokrmanship is double and quadruple stitching ,every importanc will be reinforced to ensure the good quality and safety.Meanwhile we add some D-rings at the bottom and around,fully the products can be used in outdoor when strong wind .It is very easy to set it up ,you only turn on the blower ,it will automatic set up .When you not use,you only turn off the blowers .Of course ,we will offer suitable blowers to inflate the product