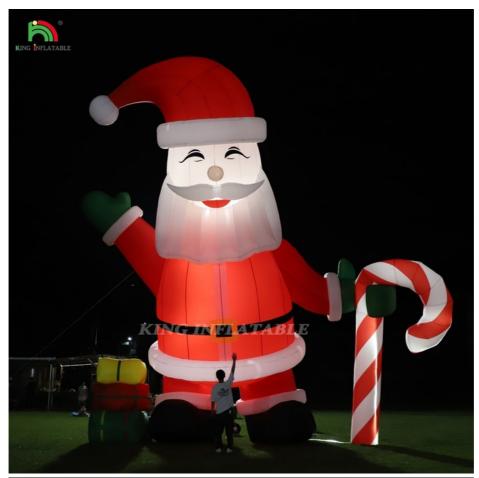

### **Product Specification**

• Usage: Outdoor Christmas Decoration Advertising

Product Size: 33ft H Or Customized

Red +white As The Picture Shown Color:

210D Nylon Material:

Accessories: Air Blower And Repair Kits

#### **Descriton**

The man we know as Santa Claus has a history all his own. Today, he is thought of mainly as the jolly man in red, but his story stretches all the way back to the 3rd century. With self-inflating design, this Inflatable will be presented in front of your family or love ones in seconds. it is the perfect decoration at your front door or backyard at night. Worried about storage? Simply let the air out and fold it! Caution: Do not inflate during storms or strong winds. Protect fan and power cord from water. Operation not recommended in temperatures below 14 degrees F (or -10 degrees C). Share the joy of the wonderful festival with GOT INFLATABLES. Please check out our other King inflatable Halloween and Christmas Decorations!

### Specification

| Brand            | King-inflatbale                                                                                                                                                                                                                                                                                                                                                 |
|------------------|-----------------------------------------------------------------------------------------------------------------------------------------------------------------------------------------------------------------------------------------------------------------------------------------------------------------------------------------------------------------|
| Size             | 33ft High or accoprding to your need                                                                                                                                                                                                                                                                                                                            |
| Color            | red and white                                                                                                                                                                                                                                                                                                                                                   |
| Material         | 210 D Nylon                                                                                                                                                                                                                                                                                                                                                     |
| Accesories       | 110v/220v air blower, (According to the country configuration blower.) Base of the blower, sand bags,ropes,repair kits etcs.                                                                                                                                                                                                                                    |
| Lead Time        | 5-7 days ,large order please contact us                                                                                                                                                                                                                                                                                                                         |
| Pinting          | Available                                                                                                                                                                                                                                                                                                                                                       |
| Applicable scene | Promotion / exhibition / event/party/holiday /club/stage decoration OR advertising                                                                                                                                                                                                                                                                              |
| Advantage        | 1.Easy set up and dismantle (user manual furnished together) 2.Light and small after deflated 3.Easy to store and transportation with lower cost 4. Flexible, removable and good effect for performance 5.High durability & high tear strength 6.Re-usability, long lifetime & cost effective 7.fire proof 8. All material is Rohs controlled with no pollution |
| Packing          | nflatable shape: suitable cartons according to inflatable size and quantity .<br>blower: haning hooks blower installed in balloon<br>Cloth bag inside,carton outside                                                                                                                                                                                            |