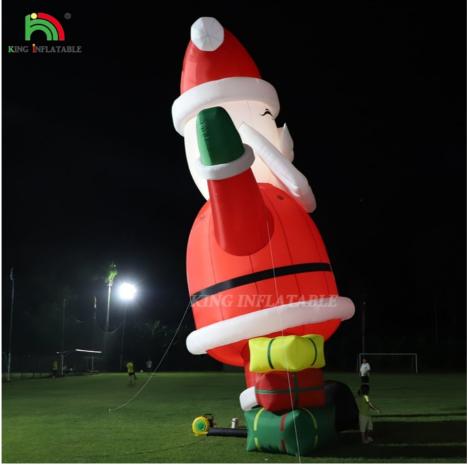

### **Product Specification**

• Usage: Outdoor Christmas Decoration Advertising

Product Size: 33ft H Or Customized

Red +white As The Picture Shown Color:

210D Nylon Material:

Accessories: Air Blower And Repair Kits

### Specification

| Brand            | King-inflatbale                                                                                                                                                                                                                                                                                                                                                 |
|------------------|-----------------------------------------------------------------------------------------------------------------------------------------------------------------------------------------------------------------------------------------------------------------------------------------------------------------------------------------------------------------|
| Size             | 33ft High or accoprding to your need                                                                                                                                                                                                                                                                                                                            |
| Color            | red and white                                                                                                                                                                                                                                                                                                                                                   |
| Material         | 210 D Nylon                                                                                                                                                                                                                                                                                                                                                     |
| Accesories       | 110v/220v air blower, (According to the country configuration blower.) Base of the blower, sand bags,ropes,repair kits etcs.                                                                                                                                                                                                                                    |
| Lead Time        | 5-7 days ,large order please contact us                                                                                                                                                                                                                                                                                                                         |
| Pinting          | Available                                                                                                                                                                                                                                                                                                                                                       |
| Applicable scene | Promotion / exhibition / event/party/holiday /club/stage decoration OR advertising                                                                                                                                                                                                                                                                              |
| Advantage        | 1.Easy set up and dismantle (user manual furnished together) 2.Light and small after deflated 3.Easy to store and transportation with lower cost 4. Flexible, removable and good effect for performance 5.High durability & high tear strength 6.Re-usability, long lifetime & cost effective 7.fire proof 8. All material is Rohs controlled with no pollution |
| Packing          | nflatable shape: suitable cartons according to inflatable size and quantity .<br>blower: haning hooks blower installed in balloon<br>Cloth bag inside,carton outside                                                                                                                                                                                            |