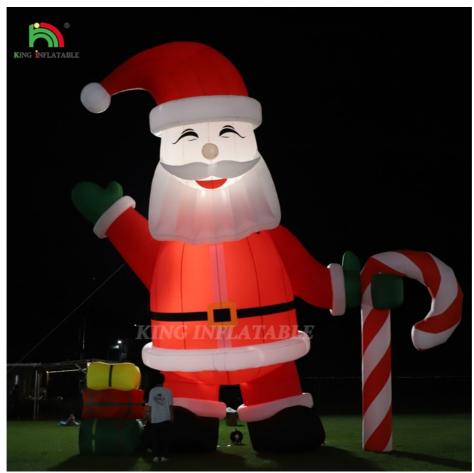

### **Product Specification**

• Usage: Outdoor Christmas Decoration Advertising

Product Size: 33ft H Or Customized

Red +white As The Picture Shown Color:

210D Nylon Material:

Accessories: Air Blower And Repair Kits

### Specification

| Brand            | King-inflatbale                                                                                                                                                                                                                                                                                                                                                 |
|------------------|-----------------------------------------------------------------------------------------------------------------------------------------------------------------------------------------------------------------------------------------------------------------------------------------------------------------------------------------------------------------|
| Size             | 33ft High or accoprding to your need                                                                                                                                                                                                                                                                                                                            |
| Color            | red and white                                                                                                                                                                                                                                                                                                                                                   |
| Material         | 210 D Nylon                                                                                                                                                                                                                                                                                                                                                     |
| Accesories       | 110v/220v air blower, (According to the country configuration blower.) Base of the blower, sand bags,ropes,repair kits etcs.                                                                                                                                                                                                                                    |
| Lead Time        | 5-7 days ,large order please contact us                                                                                                                                                                                                                                                                                                                         |
| Pinting          | Available                                                                                                                                                                                                                                                                                                                                                       |
| Applicable scene | Promotion / exhibition / event/party/holiday /club/stage decoration OR advertising                                                                                                                                                                                                                                                                              |
| Advantage        | 1.Easy set up and dismantle (user manual furnished together) 2.Light and small after deflated 3.Easy to store and transportation with lower cost 4. Flexible, removable and good effect for performance 5.High durability & high tear strength 6.Re-usability, long lifetime & cost effective 7.fire proof 8. All material is Rohs controlled with no pollution |
| Packing          | nflatable shape: suitable cartons according to inflatable size and quantity .<br>blower: haning hooks blower installed in balloon<br>Cloth bag inside,carton outside                                                                                                                                                                                            |