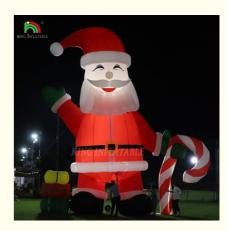

## Glowing Inflatable Santa Claus Ornament 33ft Cartoon Giant With LED Lights For Christmas Garden Party Decor

### **Product Specification**

• Usage: Outdoor Christmas Decoration Advertising

Product Size: 33ft H Or Customized

Red +white As The Picture Shown Color:

210D Nylon Material:

Accessories: Air Blower And Repair Kits

#### **Descriton**

The man we know as Santa Claus has a history all his own. Today, he is thought of mainly as the jolly man in red, but his story stretches all the way back to the 3rd century. With self-inflating design, this Inflatable will be presented in front of your family or love ones in seconds. it is the perfect decoration at your front door or backyard at night. Worried about storage? Simply let the air out and fold it! Caution: Do not inflate during storms or strong winds. Protect fan and power cord from water. Operation not recommended in temperatures below 14 degrees F (or -10 degrees C). Share the joy of the wonderful festival with GOT INFLATABLES. Please check out our other King inflatable Halloween and Christmas Decorations!