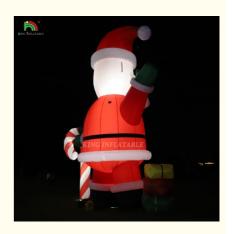

## Glowing Inflatable Santa Claus Ornament 33ft Cartoon Giant With LED Lights For Christmas Garden Party Decor

### **Product Specification**

• Usage: Outdoor Christmas Decoration Advertising

Product Size: 33ft H Or Customized

Red +white As The Picture Shown Color:

210D Nylon Material:

Accessories: Air Blower And Repair Kits

#### **Descriton**

The man we know as Santa Claus has a history all his own. Today, he is thought of mainly as the jolly man in red, but his story stretches all the way back to the 3rd century. With self-inflating design, this Inflatable will be presented in front of your family or love ones in seconds. it is the perfect decoration at your front door or backyard at night. Worried about storage? Simply let the air out and fold it! Caution: Do not inflate during storms or strong winds. Protect fan and power cord from water. Operation not recommended in temperatures below 14 degrees F (or -10 degrees C). Share the joy of the wonderful festival with GOT INFLATABLES. Please check out our other King inflatable Halloween and Christmas Decorations!