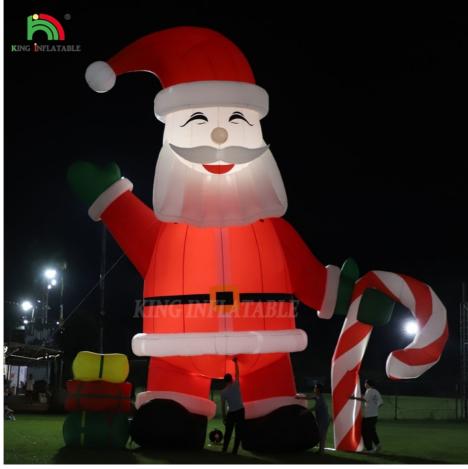

### **Product Specification**

• Usage: Outdoor Christmas Decoration Advertising

Product Size: 33ft H Or Customized

Red +white As The Picture Shown Color:

210D Nylon Material:

Accessories: Air Blower And Repair Kits

#### **Descriton**

The man we know as Santa Claus has a history all his own. Today, he is thought of mainly as the jolly man in red, but his story stretches all the way back to the 3rd century. With self-inflating design, this Inflatable will be presented in front of your family or love ones in seconds. it is the perfect decoration at your front door or backyard at night. Worried about storage? Simply let the air out and fold it! Caution: Do not inflate during storms or strong winds. Protect fan and power cord from water. Operation not recommended in temperatures below 14 degrees F (or -10 degrees C). Share the joy of the wonderful festival with GOT INFLATABLES. Please check out our other King inflatable Halloween and Christmas Decorations!

### Specification

| Brand            | King-inflatbale                                                                                                                                                                                                                                                                                                                                                 |
|------------------|-----------------------------------------------------------------------------------------------------------------------------------------------------------------------------------------------------------------------------------------------------------------------------------------------------------------------------------------------------------------|
| Size             | 33ft High or accoprding to your need                                                                                                                                                                                                                                                                                                                            |
| Color            | red and white                                                                                                                                                                                                                                                                                                                                                   |
| Material         | 210 D Nylon                                                                                                                                                                                                                                                                                                                                                     |
| Accesories       | 110v/220v air blower, (According to the country configuration blower.) Base of the blower, sand bags,ropes,repair kits etcs.                                                                                                                                                                                                                                    |
| Lead Time        | 5-7 days ,large order please contact us                                                                                                                                                                                                                                                                                                                         |
| Pinting          | Available                                                                                                                                                                                                                                                                                                                                                       |
| Applicable scene | Promotion / exhibition / event/party/holiday /club/stage decoration OR advertising                                                                                                                                                                                                                                                                              |
| Advantage        | 1.Easy set up and dismantle (user manual furnished together) 2.Light and small after deflated 3.Easy to store and transportation with lower cost 4. Flexible, removable and good effect for performance 5.High durability & high tear strength 6.Re-usability, long lifetime & cost effective 7.fire proof 8. All material is Rohs controlled with no pollution |
| Packing          | nflatable shape: suitable cartons according to inflatable size and quantity .<br>blower: haning hooks blower installed in balloon<br>Cloth bag inside,carton outside                                                                                                                                                                                            |