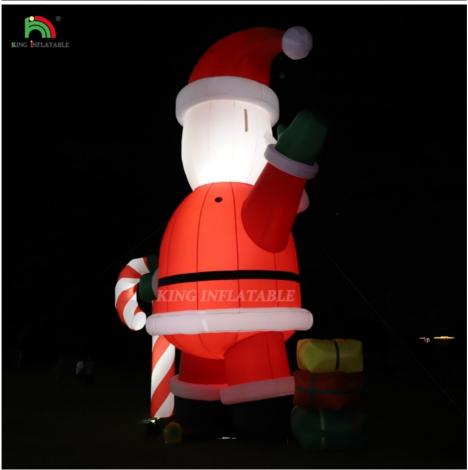

### **Product Specification**

• Usage: Outdoor Christmas Decoration Advertising

Product Size: 33ft H Or Customized

Red +white As The Picture Shown Color:

210D Nylon Material:

Accessories: Air Blower And Repair Kits

### Specification

| Brand            | King-inflatbale                                                                                                                                                                                                                                                                                                                                                 |
|------------------|-----------------------------------------------------------------------------------------------------------------------------------------------------------------------------------------------------------------------------------------------------------------------------------------------------------------------------------------------------------------|
| Size             | 33ft High or accoprding to your need                                                                                                                                                                                                                                                                                                                            |
| Color            | red and white                                                                                                                                                                                                                                                                                                                                                   |
| Material         | 210 D Nylon                                                                                                                                                                                                                                                                                                                                                     |
| Accesories       | 110v/220v air blower, (According to the country configuration blower.) Base of the blower, sand bags,ropes,repair kits etcs.                                                                                                                                                                                                                                    |
| Lead Time        | 5-7 days ,large order please contact us                                                                                                                                                                                                                                                                                                                         |
| Pinting          | Available                                                                                                                                                                                                                                                                                                                                                       |
| Applicable scene | Promotion / exhibition / event/party/holiday /club/stage decoration OR advertising                                                                                                                                                                                                                                                                              |
| Advantage        | 1.Easy set up and dismantle (user manual furnished together) 2.Light and small after deflated 3.Easy to store and transportation with lower cost 4. Flexible, removable and good effect for performance 5.High durability & high tear strength 6.Re-usability, long lifetime & cost effective 7.fire proof 8. All material is Rohs controlled with no pollution |
| Packing          | nflatable shape: suitable cartons according to inflatable size and quantity .<br>blower: haning hooks blower installed in balloon<br>Cloth bag inside,carton outside                                                                                                                                                                                            |