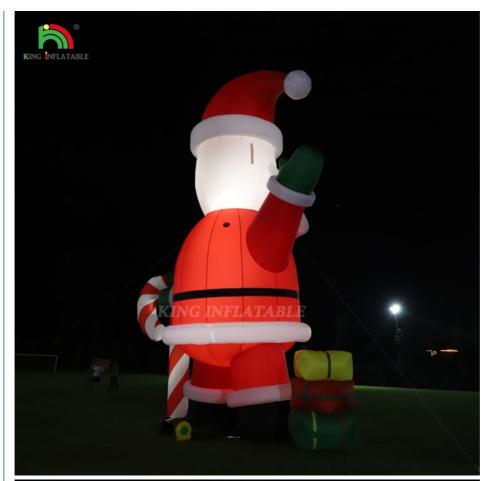

### **Product Specification**

• Usage: Outdoor Christmas Decoration Advertising

Product Size: 33ft H Or Customized

Red +white As The Picture Shown Color:

210D Nylon Material:

Accessories: Air Blower And Repair Kits

### Specification

| Brand            | King-inflatbale                                                                                                                                                                                                                                                                                                                                                 |
|------------------|-----------------------------------------------------------------------------------------------------------------------------------------------------------------------------------------------------------------------------------------------------------------------------------------------------------------------------------------------------------------|
| Size             | 33ft High or accoprding to your need                                                                                                                                                                                                                                                                                                                            |
| Color            | red and white                                                                                                                                                                                                                                                                                                                                                   |
| Material         | 210 D Nylon                                                                                                                                                                                                                                                                                                                                                     |
| Accesories       | 110v/220v air blower, (According to the country configuration blower.) Base of the blower, sand bags,ropes,repair kits etcs.                                                                                                                                                                                                                                    |
| Lead Time        | 5-7 days ,large order please contact us                                                                                                                                                                                                                                                                                                                         |
| Pinting          | Available                                                                                                                                                                                                                                                                                                                                                       |
| Applicable scene | Promotion / exhibition / event/party/holiday /club/stage decoration OR advertising                                                                                                                                                                                                                                                                              |
| Advantage        | 1.Easy set up and dismantle (user manual furnished together) 2.Light and small after deflated 3.Easy to store and transportation with lower cost 4. Flexible, removable and good effect for performance 5.High durability & high tear strength 6.Re-usability, long lifetime & cost effective 7.fire proof 8. All material is Rohs controlled with no pollution |
| Packing          | nflatable shape: suitable cartons according to inflatable size and quantity .<br>blower: haning hooks blower installed in balloon<br>Cloth bag inside,carton outside                                                                                                                                                                                            |