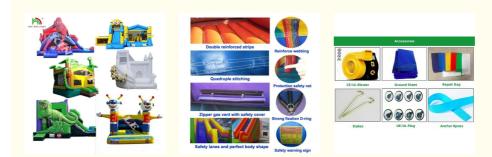

## **Product Description**

| Product Name    | Inflatable Slide                                                                                                                                                                                                                              |  |  |  |
|-----------------|-----------------------------------------------------------------------------------------------------------------------------------------------------------------------------------------------------------------------------------------------|--|--|--|
| Size            | Customized                                                                                                                                                                                                                                    |  |  |  |
| Color           | Customized                                                                                                                                                                                                                                    |  |  |  |
| Material        | Commercial grade 0.55mm                                                                                                                                                                                                                       |  |  |  |
| Artwork         | <ol> <li>Double stitching throughout the unit with triple stitching</li> <li>Quadruple stitching in key areas inside the base of the unit</li> <li>Extra webbing reinforced strip on all the stress points and interior<br/>panels</li> </ol> |  |  |  |
| Production time | 7-10 working days                                                                                                                                                                                                                             |  |  |  |
| Shipping way    | By sea / by air / by Express                                                                                                                                                                                                                  |  |  |  |
| Warranty        | 14 months , will provide 24 hours after-service                                                                                                                                                                                               |  |  |  |
| Payment         | T/T,Western Union,MoneyGram,Trade Assurance                                                                                                                                                                                                   |  |  |  |
| ODM/OEM         | Available                                                                                                                                                                                                                                     |  |  |  |
| Accessories     | 1. CE blower<br>2. Repair kits ( material , glue , bag , etc . )                                                                                                                                                                              |  |  |  |
| Service         | Efficient pre-sale and after sale service                                                                                                                                                                                                     |  |  |  |
| Applications    | Used in house , backyard , public , hotel , birthday party , school ,<br>amusement park , kindergarten , festival activity , advertisement ,<br>promotion , rental , etc .                                                                    |  |  |  |