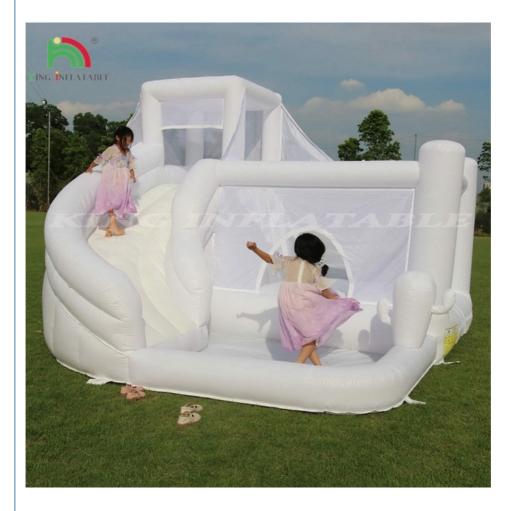

## More Images

Slide Combo Inflatable Bounce Castle, Custom White Inflatable Bounce Castle

Picture :