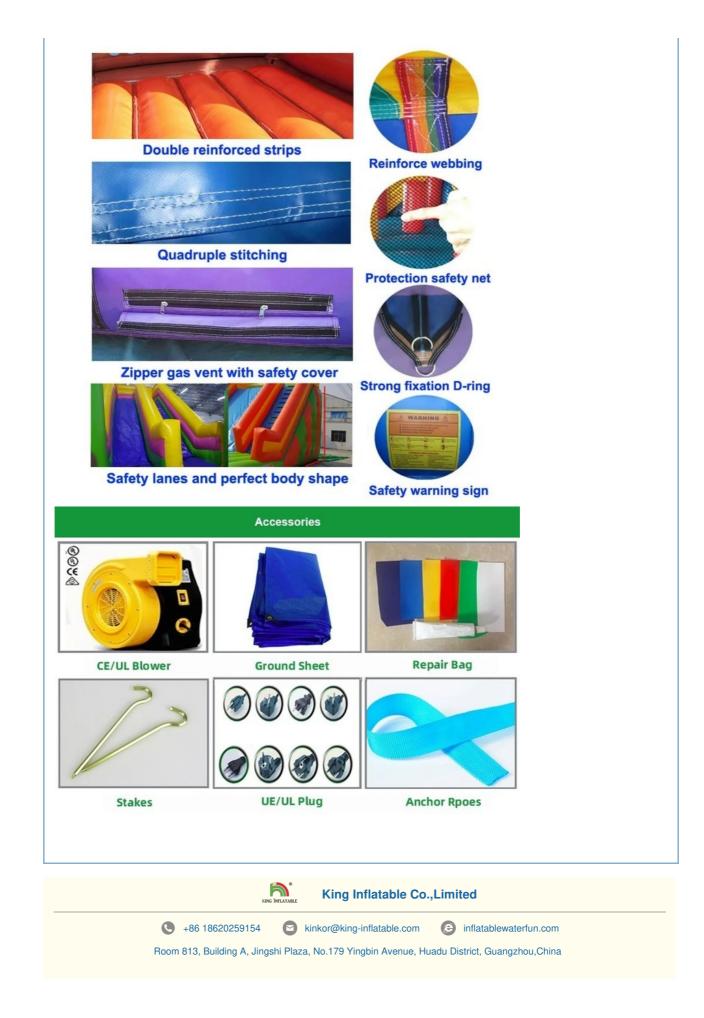

## **Product Description**

| Product Name    | Inflatable Slide                                                                                                                                                                                                                              |  |  |  |
|-----------------|-----------------------------------------------------------------------------------------------------------------------------------------------------------------------------------------------------------------------------------------------|--|--|--|
| Size            | Customized                                                                                                                                                                                                                                    |  |  |  |
| Color           | Customized                                                                                                                                                                                                                                    |  |  |  |
| Material        | Commercial grade 0.55mm                                                                                                                                                                                                                       |  |  |  |
| Artwork         | <ol> <li>Double stitching throughout the unit with triple stitching</li> <li>Quadruple stitching in key areas inside the base of the unit</li> <li>Extra webbing reinforced strip on all the stress points and interior<br/>panels</li> </ol> |  |  |  |
| Production time | 7-10 working days                                                                                                                                                                                                                             |  |  |  |
| Shipping way    | By sea / by air / by Express                                                                                                                                                                                                                  |  |  |  |
| Warranty        | 14 months , will provide 24 hours after-service                                                                                                                                                                                               |  |  |  |
| Payment         | T/T,Western Union,MoneyGram,Trade Assurance                                                                                                                                                                                                   |  |  |  |
| ODM/OEM         | Available                                                                                                                                                                                                                                     |  |  |  |
| Accessories     | 1. CE blower<br>2. Repair kits ( material , glue , bag , etc . )                                                                                                                                                                              |  |  |  |
| Service         | Efficient pre-sale and after sale service                                                                                                                                                                                                     |  |  |  |
| Applications    | Used in house , backyard , public , hotel , birthday party , school ,<br>amusement park , kindergarten , festival activity , advertisement ,<br>promotion , rental , etc .                                                                    |  |  |  |

## picture