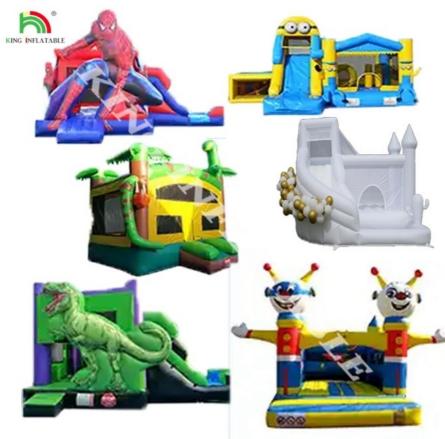

## More Images

Slide Combo Inflatable Bounce Castle, Custom White Inflatable Bounce Castle

Picture :