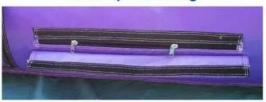

### **Related Pictures:**

**Double reinforced strips** 

Quadruple stitching

Zipper gas vent with safety cover

Safety lanes and perfect body shape

Reinforce webbing

Protection safety net

**Strong fixation D-ring** 