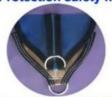

### **Related Pictures:**

**Double reinforced strips** 

Quadruple stitching

Zipper gas vent with safety cover

Safety lanes and perfect body shape

Reinforce webbing

Protection safety net

**Strong fixation D-ring** 