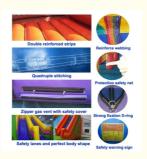

### **Related Pictures:**

**Double reinforced strips** 

Quadruple stitching

Zipper gas vent with safety cover

Safety lanes and perfect body shape

Reinforce webbing

Protection safety net

**Strong fixation D-ring** 

Safety warning sign