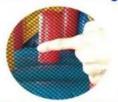

### **Related Pictures:**

**Double reinforced strips** 

Quadruple stitching

Zipper gas vent with safety cover

Safety lanes and perfect body shape

Reinforce webbing

Protection safety net

**Strong fixation D-ring** 