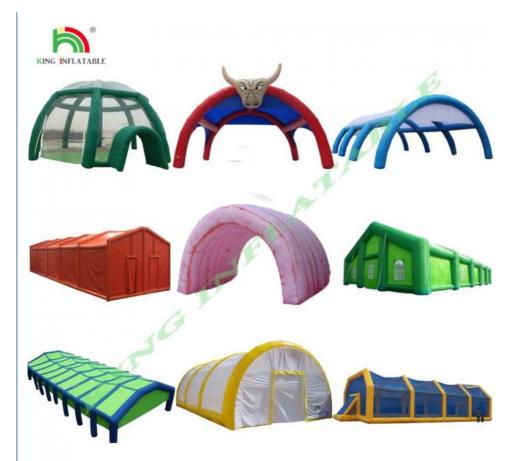

ificate                  |
| Ways of delivery | By air or by sea & others          |
| MOQ              | 1pc                                |
| Quality          | professional QC                    |

### Advertages:

- 1,Good at big sewed tent,sealed tent
- 2,Competitive price with high quality.
- 3, Durable, attractive, versatile, safe, waterproof and environment concerned.
- 4, Convenience of installation, easy to install and move,

and it is easy to inflate and deflate.

5, superior before and and after-sales service.

6,Reliable to order safely.

7, Worldwide delivery.

8,Timely delivery.

# Packaging & Delivery:

Packaging Detail: Packed by PVC tarpaulin bag, and blowers for carton.

Delivery Detail: 7-15 days or depends on your order quantity.

### **Related Pictures:**















**Double reinforced strips** 



Quadruple stitching



Zipper gas vent with safety cover



Safety lanes and perfect body shape



Reinforce webbing



Protection safety net



**Strong fixation D-ring** 



Safety warning sign





# King Inflatable Co.,Limited







inflatablewaterfun.com

Room 813, Building A, Jingshi Plaza, No.179 Yingbin Avenue, Huadu District, Guangzhou, China