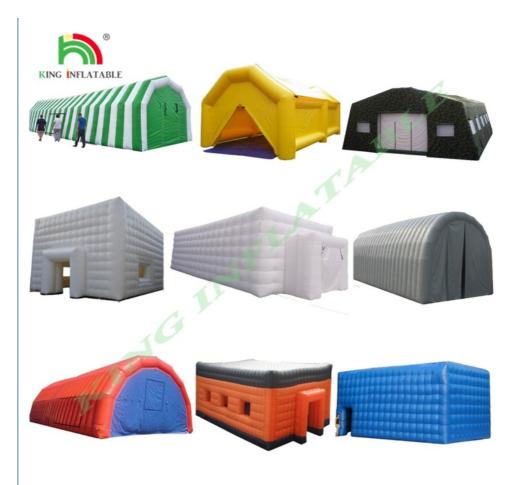

# More Images

### Customized Commercial Inflatable Tent Lighting Mobile Night Club Tent Inflatable Cube Party Tent

Brand Name:Topfun Model Number:IF-IT(129) Type: inflatable tent

Feature:cube shape house tent

Size: can be customized