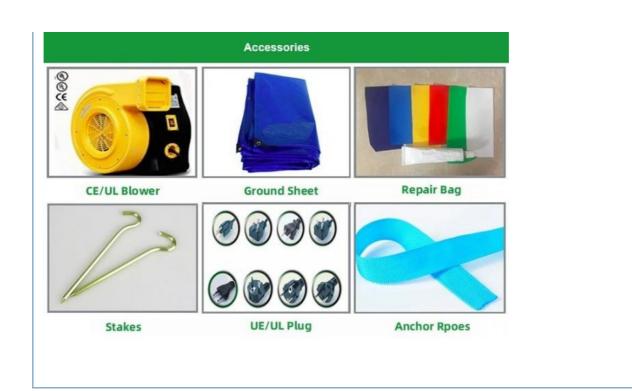

# **Product Specification**

• Material: PVC / Oxford Fabric

· Color: As The Pic Or Customized Size

Size: **Customized Size** By Air/ Sea/ Express . Shipping: · Logo: Available Logo 14 Months · Warranty:

Accessories: Blower, Repair Kits

Logo: can be put the logo based on your need

Accessories: strings, sand bags, instructions, blowers and repair kits

Warranty: 1year

Certificate: CE, EN, SGS, ROHS, UL, ETC