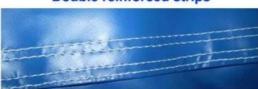

### **Related Pictures:**

**Double reinforced strips** 

Quadruple stitching

Zipper gas vent with safety cover

Safety lanes and perfect body shape

Reinforce webbing

Protection safety net

**Strong fixation D-ring** 