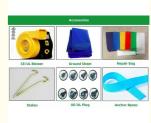

# **Product Specification**

• Material: PVC / Oxford Fabric

· Color: As The Pic Or Customized Size

Size: **Customized Size** By Air/ Sea/ Express . Shipping: · Logo: Available Logo 14 Months · Warranty:

Accessories: Blower, Repair Kits

Logo: can be put the logo based on your need

Accessories: strings, sand bags, instructions, blowers and repair kits

Warranty: 1year

Certificate: CE, EN, SGS, ROHS, UL, ETC