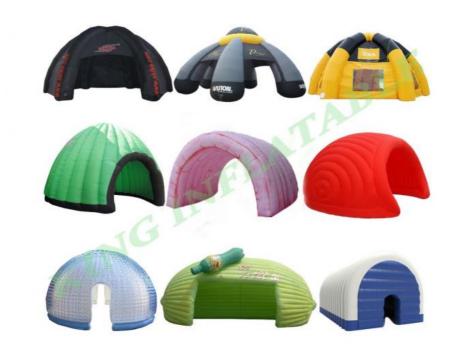

rtificate                  |
| Ways of delivery | By air or by sea & others          |
| MOQ              | 1pc                                |
| Quality          | professional QC                    |

### Advertages:

- 1,Good at big sewed tent,sealed tent
- 2,Competitive price with high quality.
- 3, Durable, attractive, versatile, safe, waterproof and environment concerned.
- 4, Convenience of installation, easy to install and move,

and it is easy to inflate and deflate.

5, superior before and and after-sales service.

6,Reliable to order safely.

7, Worldwide delivery.

8,Timely delivery.

# Packaging & Delivery:

Packaging Detail: Packed by PVC tarpaulin bag, and blowers for carton.

Delivery Detail: 7-15 days or depends on your order quantity.

### **Related Pictures:**















**Double reinforced strips** 



Quadruple stitching



Zipper gas vent with safety cover



Safety lanes and perfect body shape



Reinforce webbing



Protection safety net



**Strong fixation D-ring** 



Safety warning sign





# King Inflatable Co.,Limited







inflatablewaterfun.com

Room 813, Building A, Jingshi Plaza, No.179 Yingbin Avenue, Huadu District, Guangzhou, China