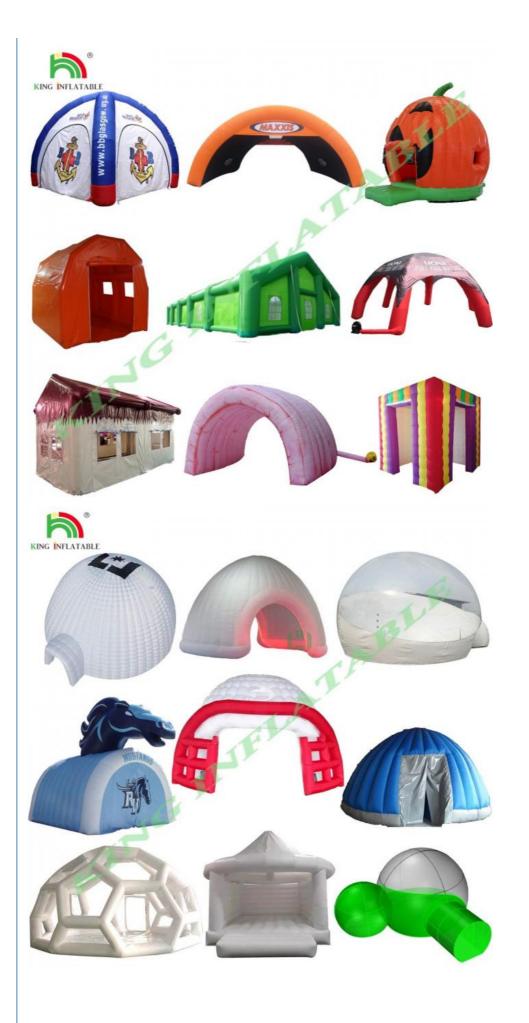

L certificate                  |
| Ways of delivery | By air or by sea & others          |
| MOQ              | 1pc                                |
| Quality          | professional QC                    |

### Advertages:

- 1,Good at big sewed tent,sealed tent
- 2,Competitive price with high quality.
- 3, Durable, attractive, versatile, safe, waterproof and environment concerned.
- 4, Convenience of installation, easy to install and move,

and it is easy to inflate and deflate.

5, superior before and and after-sales service.

6,Reliable to order safely.

7, Worldwide delivery.

8,Timely delivery.

# Packaging & Delivery:

Packaging Detail: Packed by PVC tarpaulin bag, and blowers for carton.

Delivery Detail: 7-15 days or depends on your order quantity.

### **Related Pictures:**















**Double reinforced strips** 



Quadruple stitching



Zipper gas vent with safety cover



Safety lanes and perfect body shape



Reinforce webbing



Protection safety net



**Strong fixation D-ring** 



Safety warning sign





# King Inflatable Co.,Limited







inflatablewaterfun.com

Room 813, Building A, Jingshi Plaza, No.179 Yingbin Avenue, Huadu District, Guangzhou, China