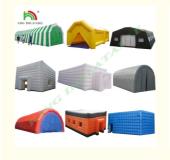

Place of Origin: GuangZhou,China . Brand Name: King Inflatable

CE ,UL,SGS,EN71,EN14960 · Certification:

Model Number: king-it004 • Minimum Order Quantity: 1pc

• Price: 500\$-1888\$ PVC bags/Carton · Packaging Details: • Delivery Time: About 10-15 work days

Payment Terms: T/T,L/C,Western Union ,Money Gram,Euro

account, US dollar account

• Supply Ability: 50pcs/month



# **Product Specification**

• Material: PVC / Oxford Fabric

· Color: As The Pic Or Customized Size

Size: **Customized Size** By Air/ Sea/ Express . Shipping: · Logo: Available Logo 14 Months · Warranty:

Accessories: Blower, Repair Kits

Promotion Activity, Wedding Party, Rental Usage:

. Highlight: advertise inflatable event tent, customized inflatable event tent,

trade show inflatable event tent



# More Images









# **Product Description**

### Customized Commercial Inflatable Tent Lighting Mobile Night Club Tent Inflatable Cube Party Tent

Brand Name:Topfun Model Number:IF-IT(129) Type: inflatable tent

Feature:cube shape house tent

Size: can be customized

Material: 210D pvc coated fabric or PVC tarpaulin

Colour:white or customize

Fabric: pvc tarpaulin / nylon fabric coated

Layers: double

Standard: EN14960, SGS, EN71, CE/UL

usage: advertising,party, exhibition,rental or other different events

Logo: can be put the logo based on your need

Accessories: strings, sand bags, instructions, blowers and repair kits

Warranty: 1year

Certificate: CE, EN, SGS, ROHS, UL, ETC

### Descriptions:

inflatable tent

1. Material: Plato PVC tarpaulin/nylon fabric coated for options, water proof and f