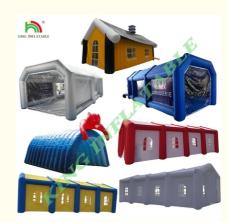

# More Images

# **Product Description**

### Customized Commercial Inflatable Tent Lighting Mobile Night Club Tent Inflatable Cube Party Tent

Brand Name:Topfun Model Number:IF-IT(129) Type: inflatable tent

Feature:cube shape house tent

Size: can be customized