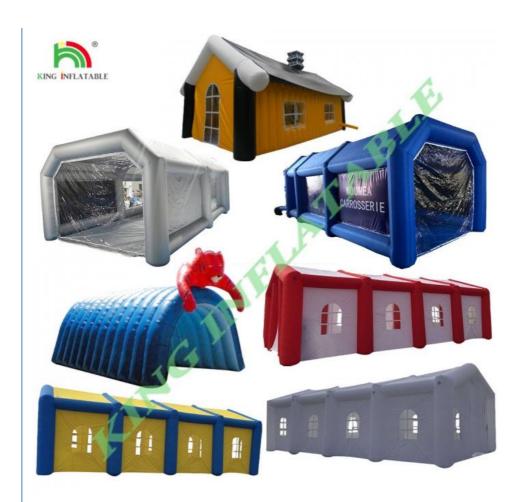

certificate                  |
| Ways of delivery | By air or by sea & others          |
| MOQ              | 1pc                                |
| Quality          | professional QC                    |

### Advertages:

- 1,Good at big sewed tent,sealed tent
- 2,Competitive price with high quality.
- 3, Durable, attractive, versatile, safe, waterproof and environment concerned.
- 4, Convenience of installation, easy to install and move,

and it is easy to inflate and deflate.

5, superior before and and after-sales service.

6,Reliable to order safely.

7, Worldwide delivery.

8,Timely delivery.

# Packaging & Delivery:

Packaging Detail: Packed by PVC tarpaulin bag, and blowers for carton.

Delivery Detail: 7-15 days or depends on your order quantity.

### **Related Pictures:**















**Double reinforced strips** 



Quadruple stitching



Zipper gas vent with safety cover



Safety lanes and perfect body shape



Reinforce webbing



Protection safety net



**Strong fixation D-ring** 



Safety warning sign





# King Inflatable Co.,Limited







inflatablewaterfun.com

Room 813, Building A, Jingshi Plaza, No.179 Yingbin Avenue, Huadu District, Guangzhou, China