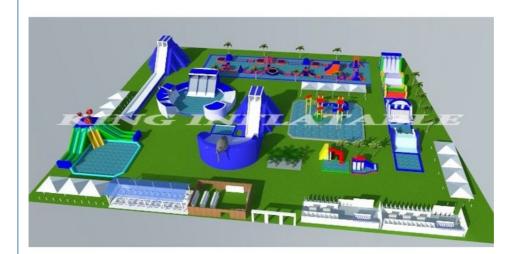

# **Product Specification**

Product Name: Inflatable Floating Water Park Equipment

Size: 30\*50m Or Customized
Capacity: 100-145 Peoples
Color: Customized

Material: 0.9mm PVC Tarpaulin - Special Matte

Material

#### **Product Description**

| Name             | Inflatable Floating Water Park Equipment                                                                               |  |  |
|------------------|------------------------------------------------------------------------------------------------------------------------|--|--|
| size             | 50*47m or Customized                                                                                                   |  |  |
| Capacity         | 100-145 person                                                                                                         |  |  |
|                  | Adding new elements to the original, combining coconut trees with slide and curve to make water sport more interesting |  |  |
| Packing          | products packed in strong PVC tarpaulin bag,air pump packed in standard carton                                         |  |  |
| Need Air<br>pump | 4 pcs 800w                                                                                                             |  |  |
| Certificates     | CE ,EN71,UL,EN14960,SGS                                                                                                |  |  |
| Weight           | 4350KG                                                                                                                 |  |  |