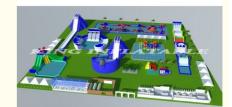

# **Product Specification**

Product Name: Inflatable Floating Water Park Equipment

Size: 30\*50m Or Customized
Capacity: 100-145 Peoples
Color: Customized

Material: 0.9mm PVC Tarpaulin - Special Matte

Material

#### **Product Description**

| Name             | Inflatable Floating Water Park Equipment                                                                               |  |  |
|------------------|------------------------------------------------------------------------------------------------------------------------|--|--|
| size             | 50*47m or Customized                                                                                                   |  |  |
| Capacity         | 100-145 person                                                                                                         |  |  |
|                  | Adding new elements to the original, combining coconut trees with slide and curve to make water sport more interesting |  |  |
| Packing          | products packed in strong PVC tarpaulin bag,air pump packed in standard carton                                         |  |  |
| Need Air<br>pump | 4 pcs 800w                                                                                                             |  |  |
| Certificates     | CE ,EN71,UL,EN14960,SGS                                                                                                |  |  |
| Weight           | 4350KG                                                                                                                 |  |  |