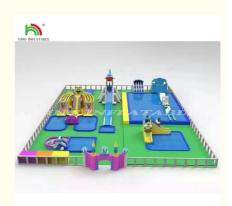

## **Product Specification**

Product Name:

Size:

Capacity:Color:

- Inflatable Floating Water Park Equipment 25\*38 M Or Customized 100-145 Peoples
- Customized
- Material: 0.9mm PVC Tarpaulin Special Matte Material
- Certificate:
- Accessories:
- Highlight:
- CE EN14960 ROHS EN71
- 4 Pcs 800w Air Pumps & Repair Kits
  - 145 Person Inflatable Aqua Park, Tarpaulin Inflatable Aqua Park

## **Product Description**

| <b>b</b> .   | Notice - La Classica - Marten Davis Causimanant                                                                        |  |  |
|--------------|------------------------------------------------------------------------------------------------------------------------|--|--|
| Name         | Inflatable Floating Water Park Equipment                                                                               |  |  |
| size         | 50*47m or Customized                                                                                                   |  |  |
| Capacity     | 100-145 person                                                                                                         |  |  |
|              | Adding new elements to the original, combining coconut trees with slide and curve to make water sport more interesting |  |  |
| Packing      | products packed in strong PVC tarpaulin bag,air pump packed in standard carton                                         |  |  |
| Need Air     | 4 pcs 800w                                                                                                             |  |  |
| pump         |                                                                                                                        |  |  |
| Certificates | CE ,EN71,UL,EN14960,SGS                                                                                                |  |  |
| Weight       | 4350KG                                                                                                                 |  |  |

This water obstacle made of 0.9mm PVC tarpaulin material is heat sealed using high temperature technologywater park also call inflatable water obstacle ,water amusement park ,water sport game ,summer sport game ,inflatable sea game. This set of water obstacles includes wiggle bridge, balance

Beam, slide, hurdle, B Alan side, cross box, guard tower, junction and base, etc.to meet the needs of adults and children. The product is very convenient to move, and the material is environmentally friendly and non-toxic, very friendly to the environment, and the product returns are very high and fast. It is the first choice for outdoor activities in summer.

| Name         | Quanqity | Playing                                                                                                                |
|--------------|----------|------------------------------------------------------------------------------------------------------------------------|
| Guard tower  | 2        | Keep an eye on everything                                                                                              |
| Hurdle       | 2        | brings hurdles to the water                                                                                            |
| Junction     | 2        | Many routes to fun                                                                                                     |
| Base         | 2        | start to many games and events. Where the fun begins                                                                   |
| Start Game   | 1        | The new StartGate marks the starting point to the fun and helps to keep control on the entry process of the park.      |
| Bouncer      | 2        | A proven winner for all ages!                                                                                          |
| Deck         | 1        | Versatile use.Use the Deck 3 as a floating guard stand in the water.                                                   |
| Action tower | 1        | For more excitement on the water.                                                                                      |
| Curve        | 6        | A race course on the water. Test your speed on this banked corner.                                                     |
| Flipper      | 1        | Teamwork is called for. Jump on one end of the Flipper and launch the other person through the air and into the water. |
| Flip         | 1        | The first free floating catapult on the water!                                                                         |
| Slide 4      | 1        | a slide that can compete with four friends at the same time                                                            |
| Swing        | 1        | Feel like Tarzan and swing from one platform to the other.                                                             |
| Bridge       | 1        | An extraordinary bridge.Crossing a bridge has never been so much fun!                                                  |