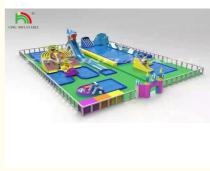

## **Product Specification**

Product Name:

Size:

Capacity:Color:

- Inflatable Floating Water Park Equipment 25\*38 M Or Customized 100-145 Peoples
- Customized
- Material: 0.9mm PVC Tarpaulin Special Matte Material
- Certificate:
- Accessories:
- Highlight:
- CE EN14960 ROHS EN71
- 4 Pcs 800w Air Pumps & Repair Kits
  - 145 Person Inflatable Aqua Park, Tarpaulin Inflatable Aqua Park

## **Product Description**

| <b>b</b> .   | Notice - La Classica - Marten Davis Causimanant                                                                        |  |  |
|--------------|------------------------------------------------------------------------------------------------------------------------|--|--|
| Name         | Inflatable Floating Water Park Equipment                                                                               |  |  |
| size         | 50*47m or Customized                                                                                                   |  |  |
| Capacity     | 100-145 person                                                                                                         |  |  |
|              | Adding new elements to the original, combining coconut trees with slide and curve to make water sport more interesting |  |  |
| Packing      | products packed in strong PVC tarpaulin bag,air pump packed in standard carton                                         |  |  |
| Need Air     | 4 pcs 800w                                                                                                             |  |  |
| pump         |                                                                                                                        |  |  |
| Certificates | CE ,EN71,UL,EN14960,SGS                                                                                                |  |  |
| Weight       | 4350KG                                                                                                                 |  |  |

This water obstacle made of 0.9mm PVC tarpaulin material is heat sealed using high temperature technologywater park also call inflatable water obstacle ,water amusement park ,water sport game ,summer sport game ,inflatable sea game. This set of water obstacles includes wiggle bridge, balance

Beam, slide, hurdle, B Alan side, cross box, guard tower, junction and base, etc.to meet the needs of adults and children. The product is very convenient to move, and the material is environmentally friendly and non-toxic, very friendly to the environment, and the product returns are very high and fast. It is the first choice for outdoor activities in summer.

| Name         | Quanqity | Playing                                                                                                                |
|--------------|----------|------------------------------------------------------------------------------------------------------------------------|
| Guard tower  | 2        | Keep an eye on everything                                                                                              |
| Hurdle       | 2        | brings hurdles to the water                                                                                            |
| Junction     | 2        | Many routes to fun                                                                                                     |
| Base         | 2        | start to many games and events. Where the fun begins                                                                   |
| Start Game   | 1        | The new StartGate marks the starting point to the fun and helps to keep control on the entry process of the park.      |
| Bouncer      | 2        | A proven winner for all ages!                                                                                          |
| Deck         | 1        | Versatile use.Use the Deck 3 as a floating guard stand in the water.                                                   |
| Action tower | 1        | For more excitement on the water.                                                                                      |
| Curve        | 6        | A race course on the water. Test your speed on this banked corner.                                                     |
| Flipper      | 1        | Teamwork is called for. Jump on one end of the Flipper and launch the other person through the air and into the water. |
| Flip         | 1        | The first free floating catapult on the water!                                                                         |
| Slide 4      | 1        | a slide that can compete with four friends at the same time                                                            |
| Swing        | 1        | Feel like Tarzan and swing from one platform to the other.                                                             |
| Bridge       | 1        | An extraordinary bridge.Crossing a bridge has never been so much fun!                                                  |