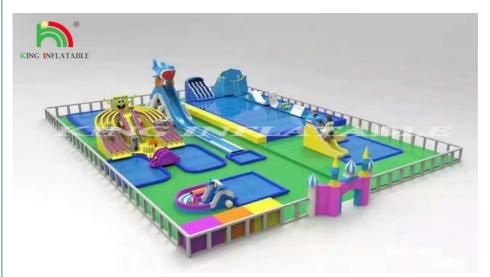

## **Product Specification**

Product Name:

Size:

Capacity:Color:

- Inflatable Floating Water Park Equipment 25\*38 M Or Customized 100-145 Peoples
- Customized
- Material: 0.9mm PVC Tarpaulin Special Matte Material
- Certificate:
- Accessories:
- Highlight:
- CE EN14960 ROHS EN71
- 4 Pcs 800w Air Pumps & Repair Kits
  - 145 Person Inflatable Aqua Park, Tarpaulin Inflatable Aqua Park

## **Product Description**

| <b>b</b> .   | Notice - La Classica - Marten Davis Causimanant                                                                        |  |  |
|--------------|------------------------------------------------------------------------------------------------------------------------|--|--|
| Name         | Inflatable Floating Water Park Equipment                                                                               |  |  |
| size         | 50*47m or Customized                                                                                                   |  |  |
| Capacity     | 100-145 person                                                                                                         |  |  |
|              | Adding new elements to the original, combining coconut trees with slide and curve to make water sport more interesting |  |  |
| Packing      | products packed in strong PVC tarpaulin bag,air pump packed in standard carton                                         |  |  |
| Need Air     | 4 pcs 800w                                                                                                             |  |  |
| pump         |                                                                                                                        |  |  |
| Certificates | CE ,EN71,UL,EN14960,SGS                                                                                                |  |  |
| Weight       | 4350KG                                                                                                                 |  |  |

This water obstacle made of 0.9mm PVC tarpaulin material is heat sealed using high temperature technologywater park also call inflatable water obstacle ,water amusement park ,water sport game ,summer sport game ,inflatable sea game. This set of water obstacles includes wiggle bridge, balance

Beam, slide, hurdle, B Alan side, cross box, guard tower, junction and base, etc.to meet the needs of adults and children. The product is very convenient to move, and the material is environmentally friendly and non-toxic, very friendly to the environment, and the product returns are very high and fast. It is the first choice for outdoor activities in summer.

| Name         | Quanqity | Playing                                                                                                                |
|--------------|----------|------------------------------------------------------------------------------------------------------------------------|
| Guard tower  | 2        | Keep an eye on everything                                                                                              |
| Hurdle       | 2        | brings hurdles to the water                                                                                            |
| Junction     | 2        | Many routes to fun                                                                                                     |
| Base         | 2        | start to many games and events. Where the fun begins                                                                   |
| Start Game   | 1        | The new StartGate marks the starting point to the fun and helps to keep control on the entry process of the park.      |
| Bouncer      | 2        | A proven winner for all ages!                                                                                          |
| Deck         | 1        | Versatile use.Use the Deck 3 as a floating guard stand in the water.                                                   |
| Action tower | 1        | For more excitement on the water.                                                                                      |
| Curve        | 6        | A race course on the water. Test your speed on this banked corner.                                                     |
| Flipper      | 1        | Teamwork is called for. Jump on one end of the Flipper and launch the other person through the air and into the water. |
| Flip         | 1        | The first free floating catapult on the water!                                                                         |
| Slide 4      | 1        | a slide that can compete with four friends at the same time                                                            |
| Swing        | 1        | Feel like Tarzan and swing from one platform to the other.                                                             |
| Bridge       | 1        | An extraordinary bridge.Crossing a bridge has never been so much fun!                                                  |