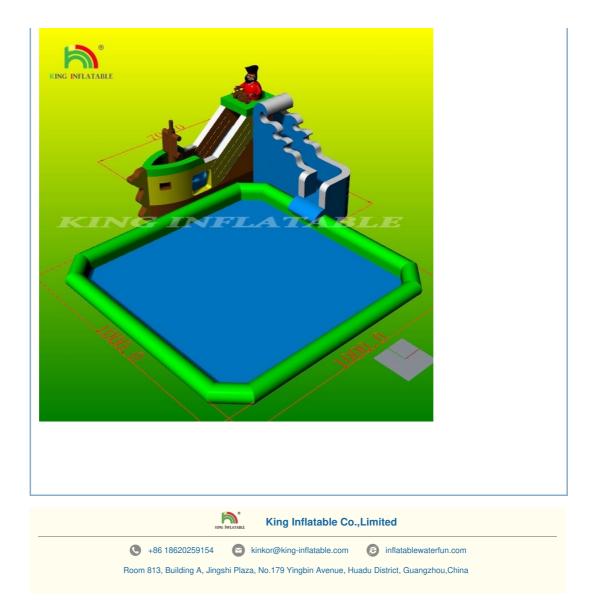

### **Product Specification**

• Product Name:

• Size:

• Certificate:

• Highlight:

Accessories:

- Inflatable Floating Water Park Equipment 50\*47 M Or Customized Capacity: 100-145 Peoples Color: Customized 0.9mm PVC Tarpaulin - Special Matte • Material:
  - Material CE EN14960 ROHS EN71
  - 4 Pcs 800w Air Pumps & Repair Kits
    - Large Inflatable Ground Water Park, Big Slide Inflatable Ground Water Park, Kids Big Inflatable Slide

### **Product Description**

Inflatable Water Park with Water Slide and Pool Custom Inflatable Ground Water Park for Kids and Adults

**Product Description** 

| Name             | Inflatable Floating Water Park Equipment                                                                                  |  |  |
|------------------|---------------------------------------------------------------------------------------------------------------------------|--|--|
| size             | 50*47m or Customized                                                                                                      |  |  |
| Capacity         | 100-145 person                                                                                                            |  |  |
|                  | Adding new elements to the original, combining coconut trees with slide and curve to make<br>water sport more interesting |  |  |
| Packing          | products packed in strong PVC tarpaulin bag,air pump packed in standard carton                                            |  |  |
| Need Air<br>pump | 4 pcs 800w                                                                                                                |  |  |
| Certificates     | CE ,EN71,UL,EN14960,SGS                                                                                                   |  |  |
| Weight           | 4350KG                                                                                                                    |  |  |

4. Free 3D Design.If necessary, we can provide you with a free 3D rendering before production