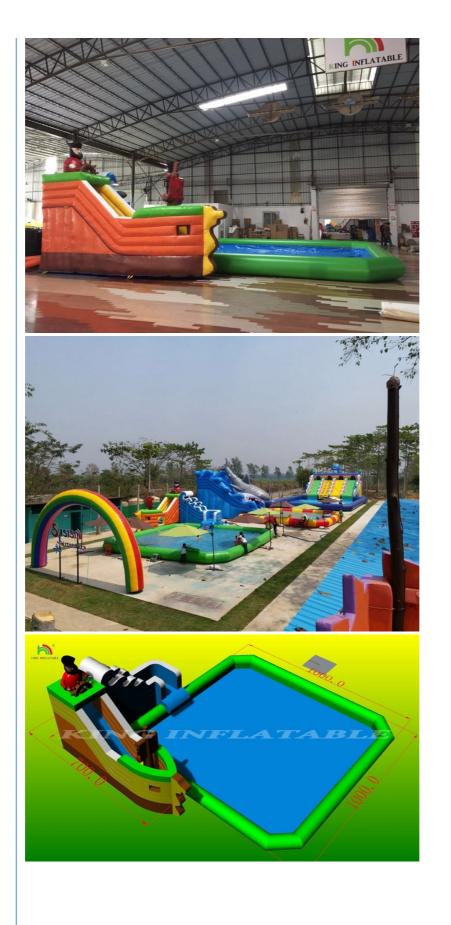

### **Product Specification**

• Product Name:

• Size:

• Certificate:

• Highlight:

Accessories:

- Inflatable Floating Water Park Equipment 50\*47 M Or Customized Capacity: 100-145 Peoples Color: Customized 0.9mm PVC Tarpaulin - Special Matte • Material:
  - Material CE EN14960 ROHS EN71
  - 4 Pcs 800w Air Pumps & Repair Kits
    - Large Inflatable Ground Water Park, Big Slide Inflatable Ground Water Park, Kids Big Inflatable Slide

### **Product Description**

Inflatable Water Park with Water Slide and Pool Custom Inflatable Ground Water Park for Kids and Adults

**Product Description** 

| Name             | Inflatable Floating Water Park Equipment                                                                                  |  |  |
|------------------|---------------------------------------------------------------------------------------------------------------------------|--|--|
| size             | 50*47m or Customized                                                                                                      |  |  |
| Capacity         | 100-145 person                                                                                                            |  |  |
|                  | Adding new elements to the original, combining coconut trees with slide and curve to make<br>water sport more interesting |  |  |
| Packing          | products packed in strong PVC tarpaulin bag,air pump packed in standard carton                                            |  |  |
| Need Air<br>pump | 4 pcs 800w                                                                                                                |  |  |
| Certificates     | CE ,EN71,UL,EN14960,SGS                                                                                                   |  |  |
| Weight           | 4350KG                                                                                                                    |  |  |

4. Free 3D Design.If necessary, we can provide you with a free 3D rendering before production