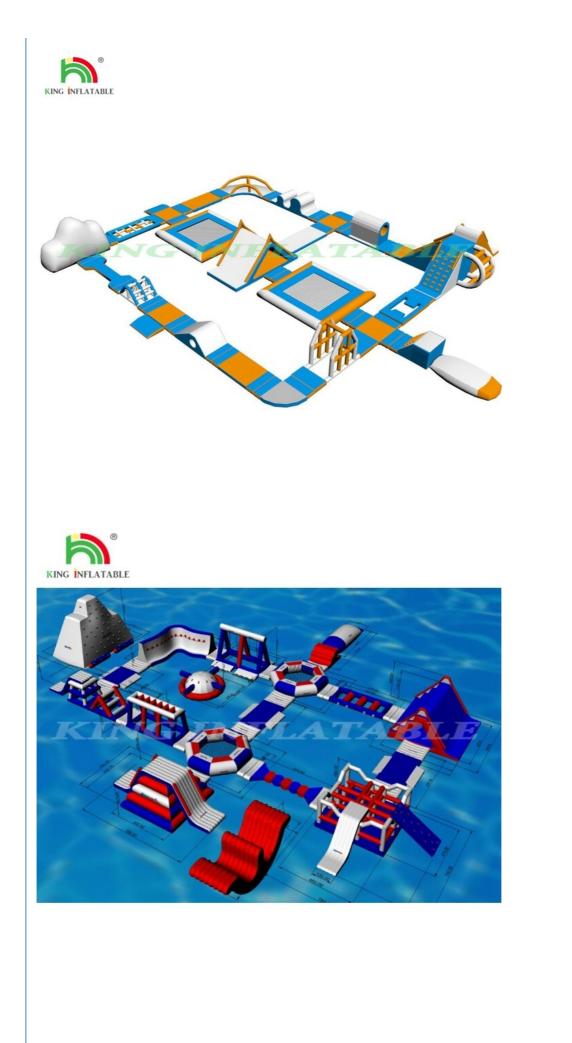

# More Images

This water obstacle made of 0.9mm PVC tarpaulin material is heat sealed using high temperature technology.water park also call inflatable water obstacle ,water amusement park ,water sport game ,summer sport game ,inflatable sea game. This set of water obstacles includes wiggle bridge, balance

Beam, slide, hurdle, B Alan side, cross box, guard tower, junction and base, etc.to meet the needs of adults and children. The product is very convenient to move, and the material is environmentally friendly and non-toxic, very friendly to the environment, and the product returns are very high and fast. It is the first choice for outdoor activities in summer.

| Name         | Quanqity | Playing                                                                                                                |
|--------------|----------|------------------------------------------------------------------------------------------------------------------------|
| Guard tower  | 2        | Keep an eye on everything                                                                                              |
| Hurdle       | 2        | brings hurdles to the water                                                                                            |
| Junction     | 2        | Many routes to fun                                                                                                     |
| Base         | 2        | start to many games and events. Where the fun begins                                                                   |
| Start Game   | 1        | The new StartGate marks the starting point to the fun and helps to keep control on the entry process of the park.      |
| Bouncer      | 2        | A proven winner for all ages!                                                                                          |
| Deck         | 1        | Versatile use.Use the Deck 3 as a floating guard stand in the water.                                                   |
| Action tower | 1        | For more excitement on the water.                                                                                      |
| Curve        | 6        | A race course on the water. Test your speed on this banked corner.                                                     |
| Flipper      | 1        | Teamwork is called for. Jump on one end of the Flipper and launch the other person through the air and into the water. |
| Flip         | 1        | The first free floating catapult on the water!                                                                         |
| Slide 4      | 1        | a slide that can compete with four friends at the same time                                                            |
| Swing        | 1        | Feel like Tarzan and swing from one platform to the other.                                                             |
| Bridge       | 1        | An extraordinary bridge.Crossing a bridge has never been so much fun!                                                  |