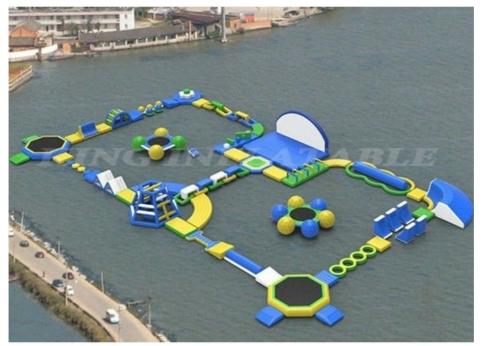

Inflatable Floating Water Park Equipment

Customized Floating Inflatable Water Park, 145 Person Inflatable Water Park

This water obstacle made of 0.9mm PVC tarpaulin material is heat sealed using high temperature technology.water park also call inflatable water obstacle ,water amusement park ,water sport game ,summer sport game ,inflatable sea game. This set of water obstacles includes wiggle bridge, balance

Beam, slide, hurdle, B Alan side, cross box, guard tower, junction and base, etc.to meet the needs of adults and children. The product is very convenient to move, and the material is environmentally friendly and non-toxic, very friendly to the environment, and the product returns are very high and fast. It is the first choice for outdoor activities in summer.

| Name         | Quanqity | Playing                                                                                                                |
|--------------|----------|------------------------------------------------------------------------------------------------------------------------|
| Guard tower  | 2        | Keep an eye on everything                                                                                              |
| Hurdle       | 2        | brings hurdles to the water                                                                                            |
| Junction     | 2        | Many routes to fun                                                                                                     |
| Base         | 2        | start to many games and events. Where the fun begins                                                                   |
| Start Game   | 1        | The new StartGate marks the starting point to the fun and helps to keep control on the entry process of the park.      |
| Bouncer      | 2        | A proven winner for all ages!                                                                                          |
| Deck         | 1        | Versatile use.Use the Deck 3 as a floating guard stand in the water.                                                   |
| Action tower | 1        | For more excitement on the water.                                                                                      |
| Curve        | 6        | A race course on the water. Test your speed on this banked corner.                                                     |
| Flipper      | 1        | Teamwork is called for. Jump on one end of the Flipper and launch the other person through the air and into the water. |
| Flip         | 1        | The first free floating catapult on the water!                                                                         |
| Slide 4      | 1        | a slide that can compete with four friends at the same time                                                            |
| Swing        | 1        | Feel like Tarzan and swing from one platform to the other.                                                             |
| Bridge       | 1        | An extraordinary bridge.Crossing a bridge has never been so much fun!                                                  |