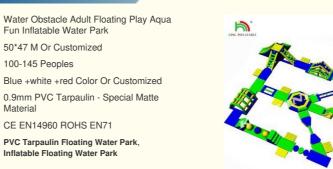

## **Product Specification**

- Product Name:
- Size:
- Capacity:
- Color:
- Material:
- Certificate:
- Highlight:

## **Product Description**

| ame | Inflatable Floating Water Park Equipment |
|-----|------------------------------------------|
| ze  | 50*47m or Customized                     |

Ν

| Capacity 100         |                                                                                                                         |
|----------------------|-------------------------------------------------------------------------------------------------------------------------|
|                      | 00-145 person                                                                                                           |
| wa                   | dding new elements to the original, combining coconut trees with slide and curve to make<br>ater sport more interesting |
| Packing pro          | oducts packed in strong PVC tarpaulin bag,air pump packed in standard carton                                            |
| Need Air 4 p<br>pump | pcs 800w                                                                                                                |
| CertificatesCE       | E ,EN71,UL,EN14960,SGS                                                                                                  |
| Weight 435           | 350KG                                                                                                                   |