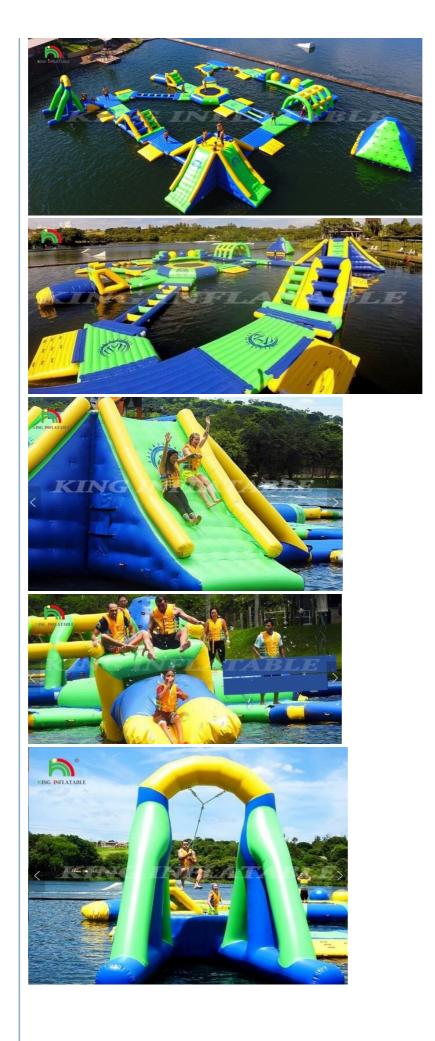

## More Images

This water obstacle made of 0.9mm PVC tarpaulin material is heat sealed using high temperature technologywater park also call inflatable water obstacle, water amusement park, water sport game, summer sport game, inflatable sea game. This set of water obstacles includes wiggle bridge, balance

Beam, slide, hurdle, B Alan side, cross box, guard tower, junction and base, etc.to meet the needs of adults and children. The product is very convenient to move, and the material is environmentally friendly and non-toxic, very friendly to the environment, and the product returns are very high and fast. It is the first choice for outdoor activities in summer.

| Name         | Quanqity | Playing                                                                                                                   |
|--------------|----------|---------------------------------------------------------------------------------------------------------------------------|
| Guard tower  | 2        | Keep an eye on everything                                                                                                 |
| Hurdle       | 2        | brings hurdles to the water                                                                                               |
| Junction     | 2        | Many routes to fun                                                                                                        |
| Base         | 2        | start to many games and events. Where the fun begins                                                                      |
| Start Game   | 1        | The new StartGate marks the starting point to the fun and helps to keep<br>control on the entry process of the park.      |
| Bouncer      | 2        | A proven winner for all ages!                                                                                             |
| Deck         | 1        | Versatile use.Use the Deck 3 as a floating guard stand in the water.                                                      |
| Action tower | 1        | For more excitement on the water.                                                                                         |
| Curve        | 6        | A race course on the water. Test your speed on this banked corner.                                                        |
| Flipper      | 1        | Teamwork is called for. Jump on one end of the Flipper and launch the other<br>person through the air and into the water. |
| Flip         | 1        | The first free floating catapult on the water!                                                                            |
| Slide 4      | 1        | a slide that can compete with four friends at the same time                                                               |
| Swing        | 1        | Feel like Tarzan and swing from one platform to the other.                                                                |
| Bridge       | 1        | An extraordinary bridge.Crossing a bridge has never been so much fun!                                                     |