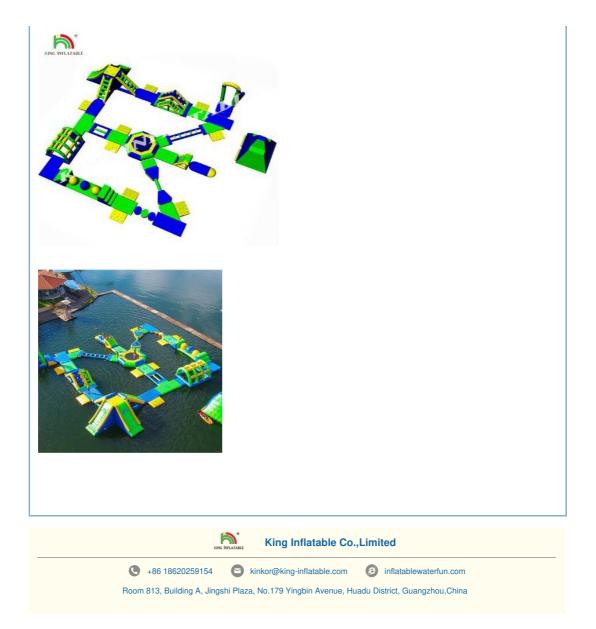

## More Images

## **Product Description**

| ame | Inflatable Floating Water Park Equipment |
|-----|------------------------------------------|
| ze  | 50*47m or Customized                     |

Ν

| Capacity 100         |                                                                                                                         |
|----------------------|-------------------------------------------------------------------------------------------------------------------------|
|                      | 00-145 person                                                                                                           |
| wa                   | dding new elements to the original, combining coconut trees with slide and curve to make<br>ater sport more interesting |
| Packing pro          | oducts packed in strong PVC tarpaulin bag,air pump packed in standard carton                                            |
| Need Air 4 p<br>pump | pcs 800w                                                                                                                |
| CertificatesCE       | E ,EN71,UL,EN14960,SGS                                                                                                  |
| Weight 435           | 350KG                                                                                                                   |

This water obstacle made of 0.9mm PVC tarpaulin material is heat sealed using high temperature technologywater park also call inflatable water obstacle, water amusement park, water sport game, summer sport game, inflatable sea game. This set of water obstacles includes wiggle bridge, balance

Beam, slide, hurdle, B Alan side, cross box, guard tower, junction and base, etc.to meet the needs of adults and children. The product is very convenient to move, and the material is environmentally friendly and non-toxic, very friendly to the environment, and the product returns are very high and fast. It is the first choice for outdoor activities in summer.

| Name         | Quanqity | Playing                                                                                                                   |
|--------------|----------|---------------------------------------------------------------------------------------------------------------------------|
| Guard tower  | 2        | Keep an eye on everything                                                                                                 |
| Hurdle       | 2        | brings hurdles to the water                                                                                               |
| Junction     | 2        | Many routes to fun                                                                                                        |
| Base         | 2        | start to many games and events. Where the fun begins                                                                      |
| Start Game   | 1        | The new StartGate marks the starting point to the fun and helps to keep<br>control on the entry process of the park.      |
| Bouncer      | 2        | A proven winner for all ages!                                                                                             |
| Deck         | 1        | Versatile use.Use the Deck 3 as a floating guard stand in the water.                                                      |
| Action tower | 1        | For more excitement on the water.                                                                                         |
| Curve        | 6        | A race course on the water. Test your speed on this banked corner.                                                        |
| Flipper      | 1        | Teamwork is called for. Jump on one end of the Flipper and launch the other<br>person through the air and into the water. |
| Flip         | 1        | The first free floating catapult on the water!                                                                            |
| Slide 4      | 1        | a slide that can compete with four friends at the same time                                                               |
| Swing        | 1        | Feel like Tarzan and swing from one platform to the other.                                                                |
| Bridge       | 1        | An extraordinary bridge.Crossing a bridge has never been so much fun!                                                     |