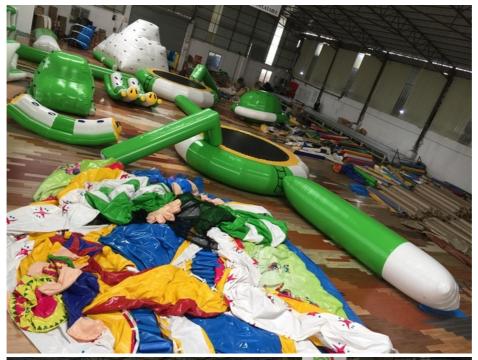

This water obstacle made of 0.9mm PVC tarpaulin material is heat sealed using high temperature technology.water park also call inflatable water obstacle ,water amusement park ,water sport game ,summer sport game ,inflatable sea game. This set of water obstacles includes wiggle bridge, balance

Beam, slide, hurdle, B Alan side, cross box, guard tower, junction and base, etc.to meet the needs of adults and children. The product is very convenient to move, and the material is environmentally friendly and non-toxic, very friendly to the environment, and the product returns are very high and fast. It is the first choice for outdoor activities in summer.

| Quanqity | Playing                                                                                                                |
|----------|------------------------------------------------------------------------------------------------------------------------|
| 2        | Keep an eye on everything                                                                                              |
| 2        | brings hurdles to the water                                                                                            |
| 2        | Many routes to fun                                                                                                     |
| 2        | start to many games and events. Where the fun begins                                                                   |
| 1        | The new StartGate marks the starting point to the fun and helps to keep control on the entry process of the park.      |
| 2        | A proven winner for all ages!                                                                                          |
| 1        | Versatile use. Use the Deck 3 as a floating guard stand in the water.                                                  |
| 1        | For more excitement on the water.                                                                                      |
| 6        | A race course on the water. Test your speed on this banked corner.                                                     |
| 1        | Teamwork is called for. Jump on one end of the Flipper and launch the other person through the air and into the water. |
| 1        | The first free floating catapult on the water!                                                                         |
| 1        | a slide that can compete with four friends at the same time                                                            |
| 1        | Feel like Tarzan and swing from one platform to the other.                                                             |
| 1        | An extraordinary bridge.Crossing a bridge has never been so much fun!                                                  |
|          | 2<br>2<br>2<br>2<br>1<br>1                                                                                             |