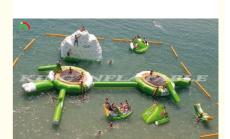

# **Product Specification**

Product Name: Water Obstacle Adult Floating Play Aqua

Fun Inflatable Water Park

• Size: 50\*47 M Or Customized

• Capacity: 100-145 Peoples

Color: Blue +white +red Color Or Customized
Material: 0.9mm PVC Tarpaulin - Special Matte

This water obstacle made of 0.9mm PVC tarpaulin material is heat sealed using high temperature technology.water park also call inflatable water obstacle ,water amusement park ,water sport game ,summer sport game ,inflatable sea game. This set of water obstacles includes wiggle bridge, balance

Beam, slide, hurdle, B Alan side, cross box, guard tower, junction and base, etc.to meet the needs of adults and children. The product is very convenient to move, and the material is environmentally friendly and non-toxic, very friendly to the environment, and the product returns are very high and fast. It is the first choice for outdoor activities in summer.

| Quanqity | Playing                                                                                                                |
|----------|------------------------------------------------------------------------------------------------------------------------|
| 2        | Keep an eye on everything                                                                                              |
| 2        | brings hurdles to the water                                                                                            |
| 2        | Many routes to fun                                                                                                     |
| 2        | start to many games and events. Where the fun begins                                                                   |
| 1        | The new StartGate marks the starting point to the fun and helps to keep control on the entry process of the park.      |
| 2        | A proven winner for all ages!                                                                                          |
| 1        | Versatile use. Use the Deck 3 as a floating guard stand in the water.                                                  |
| 1        | For more excitement on the water.                                                                                      |
| 6        | A race course on the water. Test your speed on this banked corner.                                                     |
| 1        | Teamwork is called for. Jump on one end of the Flipper and launch the other person through the air and into the water. |
| 1        | The first free floating catapult on the water!                                                                         |
| 1        | a slide that can compete with four friends at the same time                                                            |
| 1        | Feel like Tarzan and swing from one platform to the other.                                                             |
| 1        | An extraordinary bridge.Crossing a bridge has never been so much fun!                                                  |
|          | 2<br>2<br>2<br>2<br>1<br>1                                                                                             |