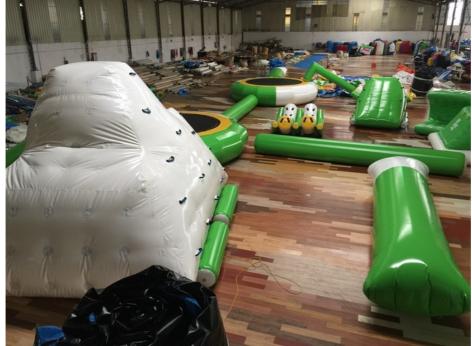

This water obstacle made of 0.9mm PVC tarpaulin material is heat sealed using high temperature technology.water park also call inflatable water obstacle ,water amusement park ,water sport game ,summer sport game ,inflatable sea game. This set of water obstacles includes wiggle bridge, balance

Beam, slide, hurdle, B Alan side, cross box, guard tower, junction and base, etc.to meet the needs of adults and children. The product is very convenient to move, and the material is environmentally friendly and non-toxic, very friendly to the environment, and the product returns are very high and fast. It is the first choice for outdoor activities in summer.

| Quanqity | Playing                                                                                                                |
|----------|------------------------------------------------------------------------------------------------------------------------|
| 2        | Keep an eye on everything                                                                                              |
| 2        | brings hurdles to the water                                                                                            |
| 2        | Many routes to fun                                                                                                     |
| 2        | start to many games and events. Where the fun begins                                                                   |
| 1        | The new StartGate marks the starting point to the fun and helps to keep control on the entry process of the park.      |
| 2        | A proven winner for all ages!                                                                                          |
| 1        | Versatile use. Use the Deck 3 as a floating guard stand in the water.                                                  |
| 1        | For more excitement on the water.                                                                                      |
| 6        | A race course on the water. Test your speed on this banked corner.                                                     |
| 1        | Teamwork is called for. Jump on one end of the Flipper and launch the other person through the air and into the water. |
| 1        | The first free floating catapult on the water!                                                                         |
| 1        | a slide that can compete with four friends at the same time                                                            |
| 1        | Feel like Tarzan and swing from one platform to the other.                                                             |
| 1        | An extraordinary bridge.Crossing a bridge has never been so much fun!                                                  |
|          | 2<br>2<br>2<br>2<br>1<br>1                                                                                             |