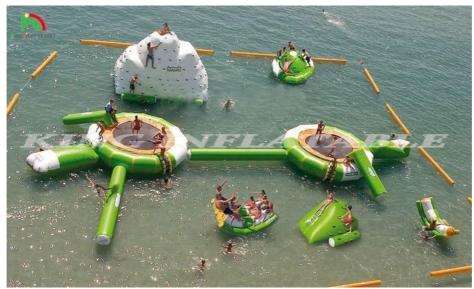

This water obstacle made of 0.9mm PVC tarpaulin material is heat sealed using high temperature technology.water park also call inflatable water obstacle ,water amusement park ,water sport game ,summer sport game ,inflatable sea game. This set of water obstacles includes wiggle bridge, balance

Beam, slide, hurdle, B Alan side, cross box, guard tower, junction and base, etc.to meet the needs of adults and children. The product is very convenient to move, and the material is environmentally friendly and non-toxic, very friendly to the environment, and the product returns are very high and fast. It is the first choice for outdoor activities in summer.

| Quanqity | Playing                                                                                                                |
|----------|------------------------------------------------------------------------------------------------------------------------|
| 2        | Keep an eye on everything                                                                                              |
| 2        | brings hurdles to the water                                                                                            |
| 2        | Many routes to fun                                                                                                     |
| 2        | start to many games and events. Where the fun begins                                                                   |
| 1        | The new StartGate marks the starting point to the fun and helps to keep control on the entry process of the park.      |
| 2        | A proven winner for all ages!                                                                                          |
| 1        | Versatile use. Use the Deck 3 as a floating guard stand in the water.                                                  |
| 1        | For more excitement on the water.                                                                                      |
| 6        | A race course on the water. Test your speed on this banked corner.                                                     |
| 1        | Teamwork is called for. Jump on one end of the Flipper and launch the other person through the air and into the water. |
| 1        | The first free floating catapult on the water!                                                                         |
| 1        | a slide that can compete with four friends at the same time                                                            |
| 1        | Feel like Tarzan and swing from one platform to the other.                                                             |
| 1        | An extraordinary bridge.Crossing a bridge has never been so much fun!                                                  |
|          | 2<br>2<br>2<br>2<br>1<br>1                                                                                             |