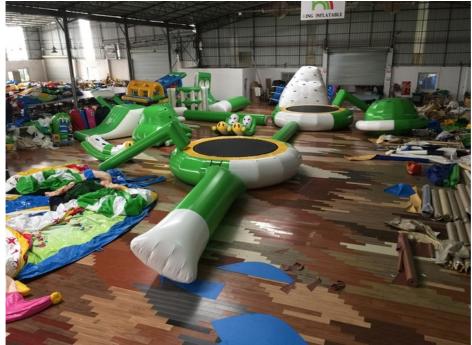

This water obstacle made of 0.9mm PVC tarpaulin material is heat sealed using high temperature technology.water park also call inflatable water obstacle ,water amusement park ,water sport game ,summer sport game ,inflatable sea game. This set of water obstacles includes wiggle bridge, balance

Beam, slide, hurdle, B Alan side, cross box, guard tower, junction and base, etc.to meet the needs of adults and children. The product is very convenient to move, and the material is environmentally friendly and non-toxic, very friendly to the environment, and the product returns are very high and fast. It is the first choice for outdoor activities in summer.

| Quanqity | Playing                                                                                                                |
|----------|------------------------------------------------------------------------------------------------------------------------|
| 2        | Keep an eye on everything                                                                                              |
| 2        | brings hurdles to the water                                                                                            |
| 2        | Many routes to fun                                                                                                     |
| 2        | start to many games and events. Where the fun begins                                                                   |
| 1        | The new StartGate marks the starting point to the fun and helps to keep control on the entry process of the park.      |
| 2        | A proven winner for all ages!                                                                                          |
| 1        | Versatile use. Use the Deck 3 as a floating guard stand in the water.                                                  |
| 1        | For more excitement on the water.                                                                                      |
| 6        | A race course on the water. Test your speed on this banked corner.                                                     |
| 1        | Teamwork is called for. Jump on one end of the Flipper and launch the other person through the air and into the water. |
| 1        | The first free floating catapult on the water!                                                                         |
| 1        | a slide that can compete with four friends at the same time                                                            |
| 1        | Feel like Tarzan and swing from one platform to the other.                                                             |
| 1        | An extraordinary bridge.Crossing a bridge has never been so much fun!                                                  |
|          | 2<br>2<br>2<br>2<br>1<br>1                                                                                             |