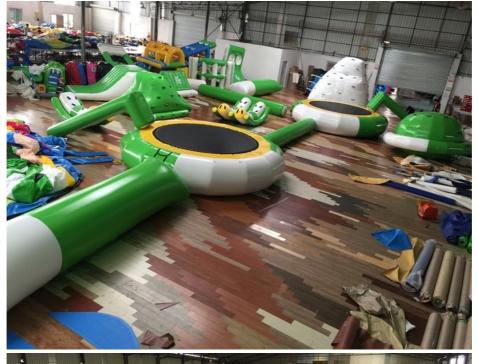

This water obstacle made of 0.9mm PVC tarpaulin material is heat sealed using high temperature technology.water park also call inflatable water obstacle ,water amusement park ,water sport game ,summer sport game ,inflatable sea game. This set of water obstacles includes wiggle bridge, balance

Beam, slide, hurdle, B Alan side, cross box, guard tower, junction and base, etc.to meet the needs of adults and children. The product is very convenient to move, and the material is environmentally friendly and non-toxic, very friendly to the environment, and the product returns are very high and fast. It is the first choice for outdoor activities in summer.

| Quanqity | Playing                                                                                                                |
|----------|------------------------------------------------------------------------------------------------------------------------|
| 2        | Keep an eye on everything                                                                                              |
| 2        | brings hurdles to the water                                                                                            |
| 2        | Many routes to fun                                                                                                     |
| 2        | start to many games and events. Where the fun begins                                                                   |
| 1        | The new StartGate marks the starting point to the fun and helps to keep control on the entry process of the park.      |
| 2        | A proven winner for all ages!                                                                                          |
| 1        | Versatile use. Use the Deck 3 as a floating guard stand in the water.                                                  |
| 1        | For more excitement on the water.                                                                                      |
| 6        | A race course on the water. Test your speed on this banked corner.                                                     |
| 1        | Teamwork is called for. Jump on one end of the Flipper and launch the other person through the air and into the water. |
| 1        | The first free floating catapult on the water!                                                                         |
| 1        | a slide that can compete with four friends at the same time                                                            |
| 1        | Feel like Tarzan and swing from one platform to the other.                                                             |
| 1        | An extraordinary bridge.Crossing a bridge has never been so much fun!                                                  |
|          | 2<br>2<br>2<br>2<br>1<br>1                                                                                             |