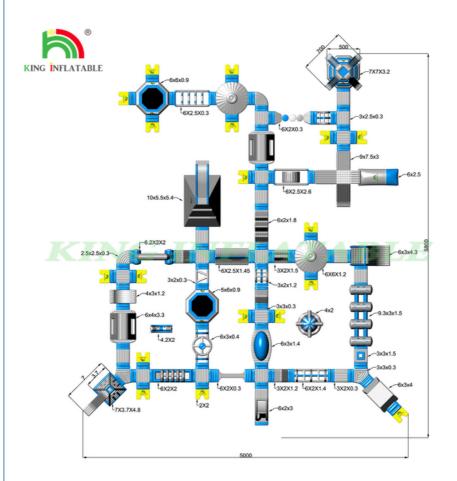

This water obstacle made of 0.9mm PVC tarpaulin material is heat sealed using high temperature technologywater park also call inflatable water obstacle ,water amusement park ,water sport game ,summer sport game ,inflatable sea game. This set of water obstacles includes wiggle bridge, balance

Beam, slide, hurdle, B Alan side, cross box, guard tower, junction and base, etc.to meet the needs of adults and children. The product is very convenient to move, and the material is environmentally friendly and non-toxic, very friendly to the environment, and the product returns are very high and fast. It is the first choice for outdoor activities in summer.

| Name         | Quanqity | Playing                                                                                                                |
|--------------|----------|------------------------------------------------------------------------------------------------------------------------|
| Guard tower  | 2        | Keep an eye on everything                                                                                              |
| Hurdle       | 2        | brings hurdles to the water                                                                                            |
| Junction     | 2        | Many routes to fun                                                                                                     |
| Base         | 2        | start to many games and events. Where the fun begins                                                                   |
| Start Game   | 1        | The new StartGate marks the starting point to the fun and helps to keep control on the entry process of the park.      |
| Bouncer      | 2        | A proven winner for all ages!                                                                                          |
| Deck         | 1        | Versatile use.Use the Deck 3 as a floating guard stand in the water.                                                   |
| Action tower | 1        | For more excitement on the water.                                                                                      |
| Curve        | 6        | A race course on the water. Test your speed on this banked corner.                                                     |
| Flipper      | 1        | Teamwork is called for. Jump on one end of the Flipper and launch the other person through the air and into the water. |
| Flip         | 1        | The first free floating catapult on the water!                                                                         |
| Slide 4      | 1        | a slide that can compete with four friends at the same time                                                            |
| Swing        | 1        | Feel like Tarzan and swing from one platform to the other.                                                             |
| Bridge       | 1        | An extraordinary bridge.Crossing a bridge has never been so much fun!                                                  |