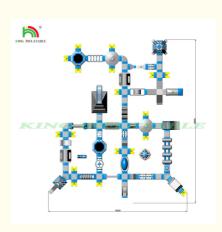

This water obstacle made of 0.9mm PVC tarpaulin material is heat sealed using high temperature technologywater park also call inflatable water obstacle ,water amusement park ,water sport game ,summer sport game ,inflatable sea game. This set of water obstacles includes wiggle bridge, balance

Beam, slide, hurdle, B Alan side, cross box, guard tower, junction and base, etc.to meet the needs of adults and children. The product is very convenient to move, and the material is environmentally friendly and non-toxic, very friendly to the environment, and the product returns are very high and fast. It is the first choice for outdoor activities in summer.

| Name         | Quanqity | Playing                                                                                                                |
|--------------|----------|------------------------------------------------------------------------------------------------------------------------|
| Guard tower  | 2        | Keep an eye on everything                                                                                              |
| Hurdle       | 2        | brings hurdles to the water                                                                                            |
| Junction     | 2        | Many routes to fun                                                                                                     |
| Base         | 2        | start to many games and events. Where the fun begins                                                                   |
| Start Game   | 1        | The new StartGate marks the starting point to the fun and helps to keep control on the entry process of the park.      |
| Bouncer      | 2        | A proven winner for all ages!                                                                                          |
| Deck         | 1        | Versatile use.Use the Deck 3 as a floating guard stand in the water.                                                   |
| Action tower | 1        | For more excitement on the water.                                                                                      |
| Curve        | 6        | A race course on the water. Test your speed on this banked corner.                                                     |
| Flipper      | 1        | Teamwork is called for. Jump on one end of the Flipper and launch the other person through the air and into the water. |
| Flip         | 1        | The first free floating catapult on the water!                                                                         |
| Slide 4      | 1        | a slide that can compete with four friends at the same time                                                            |
| Swing        | 1        | Feel like Tarzan and swing from one platform to the other.                                                             |
| Bridge       | 1        | An extraordinary bridge.Crossing a bridge has never been so much fun!                                                  |