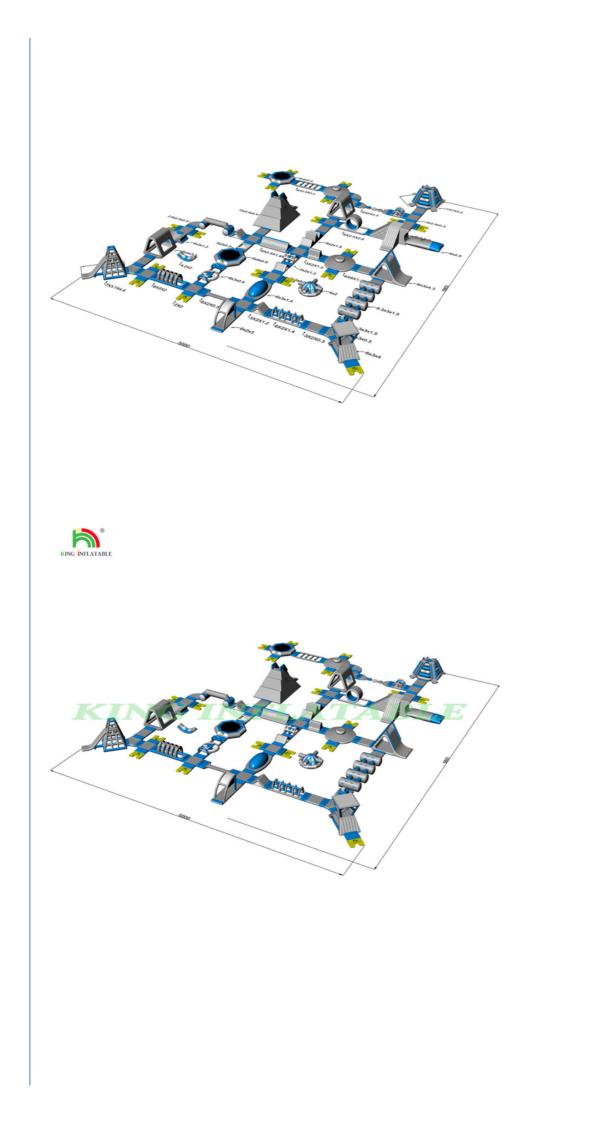

## **Product Specification**

• Product Name: Water Obstacle Adult Floating Play Aqua Fun Inflatable Water Park • Size: 50\*47 M Or Customized · Capacity: 100-145 Peoples Color: Blue +white +red Color Or Customized 0.9mm PVC Tarpaulin - Special Matte Material: Material CE EN14960 ROHS EN71 Certificate: • Highlight: Outdoor Inflatable Floating Water Park, Inflatable Floating Water Park Games

### **Product Description**

Outdoor Inflatable Floating Water Park Games Inflatable Sea Waterpark Supplier Product Description

| Name             | Inflatable Floating Water Park Equipment                                                                               |  |  |
|------------------|------------------------------------------------------------------------------------------------------------------------|--|--|
| size             | 50*47m or Customized                                                                                                   |  |  |
| Capacity         | 100-145 person                                                                                                         |  |  |
| Features         | Adding new elements to the original, combining coconut trees with slide and curve to make water sport more interesting |  |  |
| Packing          | products packed in strong PVC tarpaulin bag,air pump packed in standard carton                                         |  |  |
| Need Air<br>pump | 4 pcs 800w                                                                                                             |  |  |
| Certificates     | CE ,EN71,UL,EN14960,SGS                                                                                                |  |  |
| Weight           | 4350KG                                                                                                                 |  |  |

This water obstacle made of 0.9mm PVC tarpaulin material is heat sealed using high temperature technologywater park also call inflatable water obstacle ,water amusement park ,water sport game ,summer sport game ,inflatable sea game. This set of water obstacles includes wiggle bridge, balance

Beam, slide, hurdle, B Alan side, cross box, guard tower, junction and base, etc.to meet the needs of adults and children. The product is very convenient to move, and the material is environmentally friendly and non-toxic, very friendly to the environment, and the product returns are very high and fast. It is the first choice for outdoor activities in summer.

| Name         | Quanqity | Playing                                                                                                                |
|--------------|----------|------------------------------------------------------------------------------------------------------------------------|
| Guard tower  | 2        | Keep an eye on everything                                                                                              |
| Hurdle       | 2        | brings hurdles to the water                                                                                            |
| Junction     | 2        | Many routes to fun                                                                                                     |
| Base         | 2        | start to many games and events. Where the fun begins                                                                   |
| Start Game   | 1        | The new StartGate marks the starting point to the fun and helps to keep control on the entry process of the park.      |
| Bouncer      | 2        | A proven winner for all ages!                                                                                          |
| Deck         | 1        | Versatile use.Use the Deck 3 as a floating guard stand in the water.                                                   |
| Action tower | 1        | For more excitement on the water.                                                                                      |
| Curve        | 6        | A race course on the water. Test your speed on this banked corner.                                                     |
| Flipper      | 1        | Teamwork is called for. Jump on one end of the Flipper and launch the other person through the air and into the water. |
| Flip         | 1        | The first free floating catapult on the water!                                                                         |
| Slide 4      | 1        | a slide that can compete with four friends at the same time                                                            |
| Swing        | 1        | Feel like Tarzan and swing from one platform to the other.                                                             |
| Bridge       | 1        | An extraordinary bridge.Crossing a bridge has never been so much fun!                                                  |