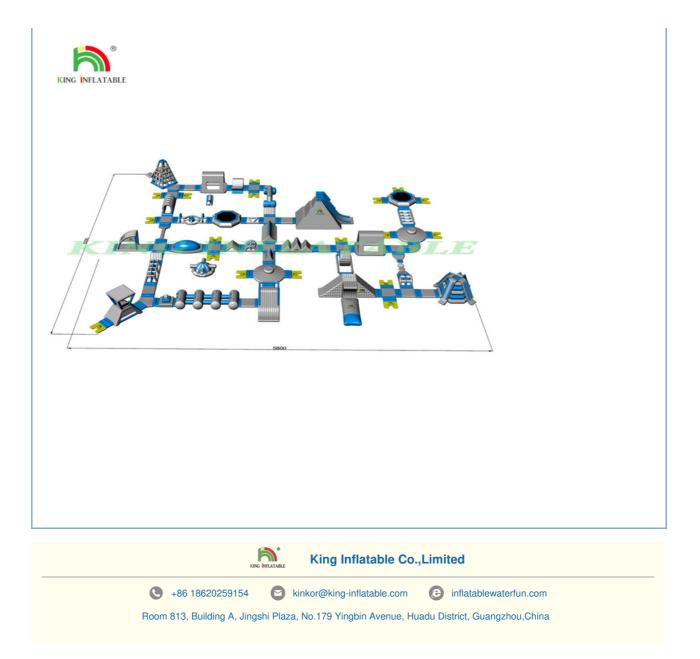

## **Product Specification**

• Product Name: Water Obstacle Adult Floating Play Aqua Fun Inflatable Water Park • Size: 50\*47 M Or Customized · Capacity: 100-145 Peoples Color: Blue +white +red Color Or Customized 0.9mm PVC Tarpaulin - Special Matte Material: Material CE EN14960 ROHS EN71 Certificate: • Highlight: Outdoor Inflatable Floating Water Park, Inflatable Floating Water Park Games

### **Product Description**

Outdoor Inflatable Floating Water Park Games Inflatable Sea Waterpark Supplier Product Description

| Name             | Inflatable Floating Water Park Equipment                                                                               |  |  |
|------------------|------------------------------------------------------------------------------------------------------------------------|--|--|
| size             | 50*47m or Customized                                                                                                   |  |  |
| Capacity         | 100-145 person                                                                                                         |  |  |
| Features         | Adding new elements to the original, combining coconut trees with slide and curve to make water sport more interesting |  |  |
| Packing          | products packed in strong PVC tarpaulin bag,air pump packed in standard carton                                         |  |  |
| Need Air<br>pump | 4 pcs 800w                                                                                                             |  |  |
| Certificates     | CE ,EN71,UL,EN14960,SGS                                                                                                |  |  |
| Weight           | 4350KG                                                                                                                 |  |  |

This water obstacle made of 0.9mm PVC tarpaulin material is heat sealed using high temperature technologywater park also call inflatable water obstacle ,water amusement park ,water sport game ,summer sport game ,inflatable sea game. This set of water obstacles includes wiggle bridge, balance

Beam, slide, hurdle, B Alan side, cross box, guard tower, junction and base, etc.to meet the needs of adults and children. The product is very convenient to move, and the material is environmentally friendly and non-toxic, very friendly to the environment, and the product returns are very high and fast. It is the first choice for outdoor activities in summer.

| Name         | Quanqity | Playing                                                                                                                |
|--------------|----------|------------------------------------------------------------------------------------------------------------------------|
| Guard tower  | 2        | Keep an eye on everything                                                                                              |
| Hurdle       | 2        | brings hurdles to the water                                                                                            |
| Junction     | 2        | Many routes to fun                                                                                                     |
| Base         | 2        | start to many games and events. Where the fun begins                                                                   |
| Start Game   | 1        | The new StartGate marks the starting point to the fun and helps to keep control on the entry process of the park.      |
| Bouncer      | 2        | A proven winner for all ages!                                                                                          |
| Deck         | 1        | Versatile use.Use the Deck 3 as a floating guard stand in the water.                                                   |
| Action tower | 1        | For more excitement on the water.                                                                                      |
| Curve        | 6        | A race course on the water. Test your speed on this banked corner.                                                     |
| Flipper      | 1        | Teamwork is called for. Jump on one end of the Flipper and launch the other person through the air and into the water. |
| Flip         | 1        | The first free floating catapult on the water!                                                                         |
| Slide 4      | 1        | a slide that can compete with four friends at the same time                                                            |
| Swing        | 1        | Feel like Tarzan and swing from one platform to the other.                                                             |
| Bridge       | 1        | An extraordinary bridge.Crossing a bridge has never been so much fun!                                                  |