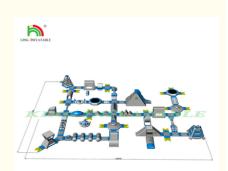

This water obstacle made of 0.9mm PVC tarpaulin material is heat sealed using high temperature technologywater park also call inflatable water obstacle ,water amusement park ,water sport game ,summer sport game ,inflatable sea game. This set of water obstacles includes wiggle bridge, balance

Beam, slide, hurdle, B Alan side, cross box, guard tower, junction and base, etc.to meet the needs of adults and children. The product is very convenient to move, and the material is environmentally friendly and non-toxic, very friendly to the environment, and the product returns are very high and fast. It is the first choice for outdoor activities in summer.

| Name         | Quanqity | Playing                                                                                                                |
|--------------|----------|------------------------------------------------------------------------------------------------------------------------|
| Guard tower  | 2        | Keep an eye on everything                                                                                              |
| Hurdle       | 2        | brings hurdles to the water                                                                                            |
| Junction     | 2        | Many routes to fun                                                                                                     |
| Base         | 2        | start to many games and events. Where the fun begins                                                                   |
| Start Game   | 1        | The new StartGate marks the starting point to the fun and helps to keep control on the entry process of the park.      |
| Bouncer      | 2        | A proven winner for all ages!                                                                                          |
| Deck         | 1        | Versatile use.Use the Deck 3 as a floating guard stand in the water.                                                   |
| Action tower | 1        | For more excitement on the water.                                                                                      |
| Curve        | 6        | A race course on the water. Test your speed on this banked corner.                                                     |
| Flipper      | 1        | Teamwork is called for. Jump on one end of the Flipper and launch the other person through the air and into the water. |
| Flip         | 1        | The first free floating catapult on the water!                                                                         |
| Slide 4      | 1        | a slide that can compete with four friends at the same time                                                            |
| Swing        | 1        | Feel like Tarzan and swing from one platform to the other.                                                             |
| Bridge       | 1        | An extraordinary bridge.Crossing a bridge has never been so much fun!                                                  |