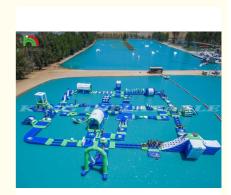

# Inflatable Water Park Sea Aqua Park Floating Water Playground

### **Product Specification**

• Product Name: Water Obstacle Adult Floating Play Aqua Fun Inflatable Water Park • Size: 50\*47 M Or Customized · Capacity: 100-145 Peoples Color: Blue +white +red Color Or Customized 0.9mm PVC Tarpaulin - Special Matte Material: Material Certificate: CE EN14960 ROHS EN71 • Highlight: Tarpaulin Inflatable Water Park,

#### Product Description

| Name             | Inflatable Floating Water Park Equipment                                                                               |  |  |
|------------------|------------------------------------------------------------------------------------------------------------------------|--|--|
| size             | 50*47m or Customized                                                                                                   |  |  |
| Capacity         | 100-145 person                                                                                                         |  |  |
| Features         | Adding new elements to the original, combining coconut trees with slide and curve to make water sport more interesting |  |  |
| Packing          | products packed in strong PVC tarpaulin bag,air pump packed in standard carton                                         |  |  |
| Need Air<br>pump | 4 pcs 800w                                                                                                             |  |  |
| Certificates     | CE ,EN71,UL,EN14960,SGS                                                                                                |  |  |
| Weight           | 4350KG                                                                                                                 |  |  |

This water obstacle made of 0.9mm PVC tarpaulin material is heat sealed using high temperature technologywater park also call inflatable water obstacle ,water amusement park ,water sport game ,summer sport game ,inflatable sea game. This set of water obstacles includes wiggle bridge, balance

Beam, slide, hurdle, B Alan side, cross box, guard tower, junction and base, etc.to meet the needs of adults and children. The product is very convenient to move, and the material is environmentally friendly and non-toxic, very friendly to the environment, and the product returns are very high and fast. It is the first choice for outdoor activities in summer.

| Name         | Quanqity | Playing                                                                                                                |
|--------------|----------|------------------------------------------------------------------------------------------------------------------------|
| Guard tower  | 2        | Keep an eye on everything                                                                                              |
| Hurdle       | 2        | brings hurdles to the water                                                                                            |
| Junction     | 2        | Many routes to fun                                                                                                     |
| Base         | 2        | start to many games and events. Where the fun begins                                                                   |
| Start Game   | 1        | The new StartGate marks the starting point to the fun and helps to keep control on the entry process of the park.      |
| Bouncer      | 2        | A proven winner for all ages!                                                                                          |
| Deck         | 1        | Versatile use.Use the Deck 3 as a floating guard stand in the water.                                                   |
| Action tower | 1        | For more excitement on the water.                                                                                      |
| Curve        | 6        | A race course on the water. Test your speed on this banked corner.                                                     |
| Flipper      | 1        | Teamwork is called for. Jump on one end of the Flipper and launch the other person through the air and into the water. |
| Flip         | 1        | The first free floating catapult on the water!                                                                         |
| Slide 4      | 1        | a slide that can compete with four friends at the same time                                                            |
| Swing        | 1        | Feel like Tarzan and swing from one platform to the other.                                                             |
| Bridge       | 1        | An extraordinary bridge.Crossing a bridge has never been so much fun!                                                  |