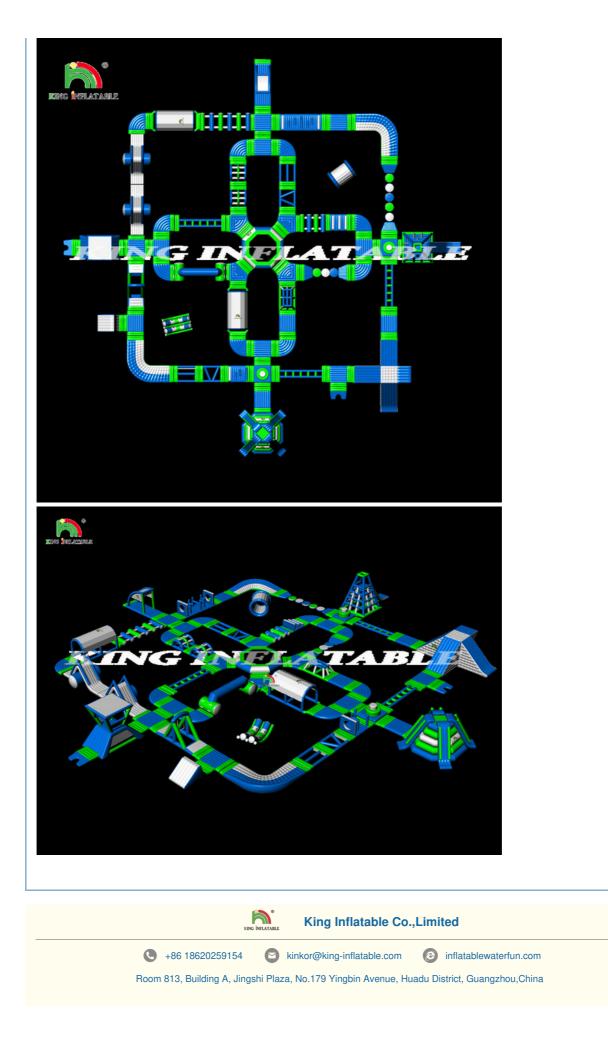

# Inflatable Water Park Sea Aqua Park Floating Water Playground

### **Product Specification**

• Product Name: Water Obstacle Adult Floating Play Aqua Fun Inflatable Water Park • Size: 50\*47 M Or Customized · Capacity: 100-145 Peoples Color: Blue +white +red Color Or Customized 0.9mm PVC Tarpaulin - Special Matte Material: Material Certificate: CE EN14960 ROHS EN71 • Highlight: Tarpaulin Inflatable Water Park,

This water obstacle made of 0.9mm PVC tarpaulin material is heat sealed using high temperature technologywater park also call inflatable water obstacle ,water amusement park ,water sport game ,summer sport game ,inflatable sea game. This set of water obstacles includes wiggle bridge, balance

Beam, slide, hurdle, B Alan side, cross box, guard tower, junction and base, etc.to meet the needs of adults and children. The product is very convenient to move, and the material is environmentally friendly and non-toxic, very friendly to the environment, and the product returns are very high and fast. It is the first choice for outdoor activities in summer.

| Name         | Quanqity | Playing                                                                                                                |
|--------------|----------|------------------------------------------------------------------------------------------------------------------------|
| Guard tower  | 2        | Keep an eye on everything                                                                                              |
| Hurdle       | 2        | brings hurdles to the water                                                                                            |
| Junction     | 2        | Many routes to fun                                                                                                     |
| Base         | 2        | start to many games and events. Where the fun begins                                                                   |
| Start Game   | 1        | The new StartGate marks the starting point to the fun and helps to keep control on the entry process of the park.      |
| Bouncer      | 2        | A proven winner for all ages!                                                                                          |
| Deck         | 1        | Versatile use.Use the Deck 3 as a floating guard stand in the water.                                                   |
| Action tower | 1        | For more excitement on the water.                                                                                      |
| Curve        | 6        | A race course on the water. Test your speed on this banked corner.                                                     |
| Flipper      | 1        | Teamwork is called for. Jump on one end of the Flipper and launch the other person through the air and into the water. |
| Flip         | 1        | The first free floating catapult on the water!                                                                         |
| Slide 4      | 1        | a slide that can compete with four friends at the same time                                                            |
| Swing        | 1        | Feel like Tarzan and swing from one platform to the other.                                                             |
| Bridge       | 1        | An extraordinary bridge.Crossing a bridge has never been so much fun!                                                  |