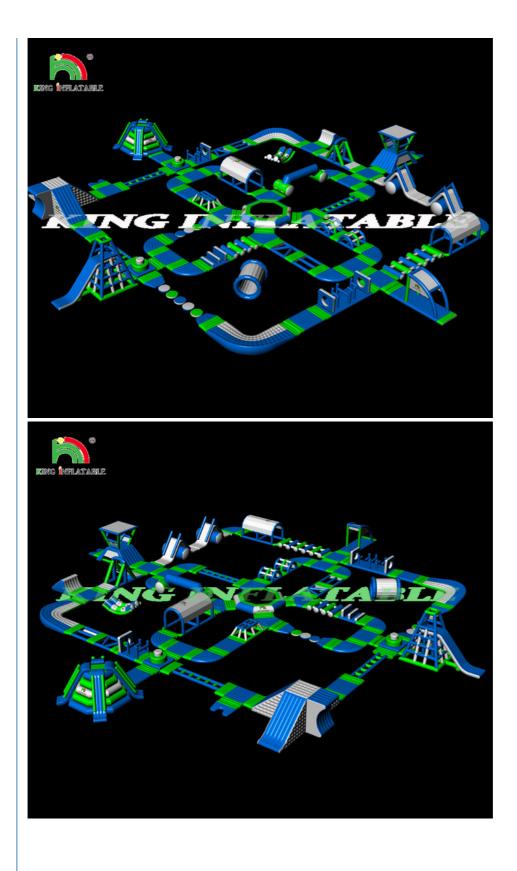

# Inflatable Water Park Sea Aqua Park Floating Water Playground

### **Product Specification**

• Product Name: Water Obstacle Adult Floating Play Aqua Fun Inflatable Water Park • Size: 50\*47 M Or Customized · Capacity: 100-145 Peoples Color: Blue +white +red Color Or Customized 0.9mm PVC Tarpaulin - Special Matte Material: Material Certificate: CE EN14960 ROHS EN71 • Highlight: Tarpaulin Inflatable Water Park,

This water obstacle made of 0.9mm PVC tarpaulin material is heat sealed using high temperature technologywater park also call inflatable water obstacle ,water amusement park ,water sport game ,summer sport game ,inflatable sea game. This set of water obstacles includes wiggle bridge, balance

Beam, slide, hurdle, B Alan side, cross box, guard tower, junction and base, etc.to meet the needs of adults and children. The product is very convenient to move, and the material is environmentally friendly and non-toxic, very friendly to the environment, and the product returns are very high and fast. It is the first choice for outdoor activities in summer.

| Name         | Quanqity | Playing                                                                                                                |
|--------------|----------|------------------------------------------------------------------------------------------------------------------------|
| Guard tower  | 2        | Keep an eye on everything                                                                                              |
| Hurdle       | 2        | brings hurdles to the water                                                                                            |
| Junction     | 2        | Many routes to fun                                                                                                     |
| Base         | 2        | start to many games and events. Where the fun begins                                                                   |
| Start Game   | 1        | The new StartGate marks the starting point to the fun and helps to keep control on the entry process of the park.      |
| Bouncer      | 2        | A proven winner for all ages!                                                                                          |
| Deck         | 1        | Versatile use.Use the Deck 3 as a floating guard stand in the water.                                                   |
| Action tower | 1        | For more excitement on the water.                                                                                      |
| Curve        | 6        | A race course on the water. Test your speed on this banked corner.                                                     |
| Flipper      | 1        | Teamwork is called for. Jump on one end of the Flipper and launch the other person through the air and into the water. |
| Flip         | 1        | The first free floating catapult on the water!                                                                         |
| Slide 4      | 1        | a slide that can compete with four friends at the same time                                                            |
| Swing        | 1        | Feel like Tarzan and swing from one platform to the other.                                                             |
| Bridge       | 1        | An extraordinary bridge.Crossing a bridge has never been so much fun!                                                  |