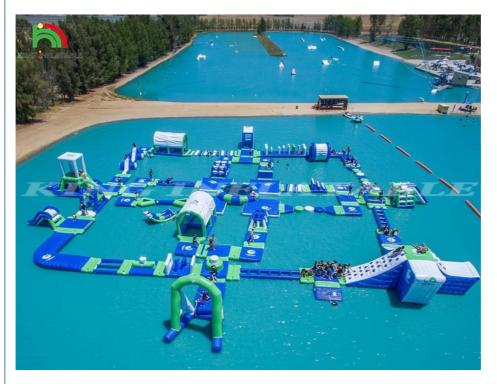

# Inflatable Water Park Sea Aqua Park Floating Water Playground

### **Product Specification**

• Product Name: Water Obstacle Adult Floating Play Aqua Fun Inflatable Water Park • Size: 50\*47 M Or Customized · Capacity: 100-145 Peoples Color: Blue +white +red Color Or Customized 0.9mm PVC Tarpaulin - Special Matte Material: Material Certificate: CE EN14960 ROHS EN71 • Highlight: Tarpaulin Inflatable Water Park,

#### Product Description

| Name             | Inflatable Floating Water Park Equipment                                                                               |  |  |
|------------------|------------------------------------------------------------------------------------------------------------------------|--|--|
| size             | 50*47m or Customized                                                                                                   |  |  |
| Capacity         | 100-145 person                                                                                                         |  |  |
| Features         | Adding new elements to the original, combining coconut trees with slide and curve to make water sport more interesting |  |  |
| Packing          | products packed in strong PVC tarpaulin bag,air pump packed in standard carton                                         |  |  |
| Need Air<br>pump | 4 pcs 800w                                                                                                             |  |  |
| Certificates     | CE ,EN71,UL,EN14960,SGS                                                                                                |  |  |
| Weight           | 4350KG                                                                                                                 |  |  |

This water obstacle made of 0.9mm PVC tarpaulin material is heat sealed using high temperature technologywater park also call inflatable water obstacle ,water amusement park ,water sport game ,summer sport game ,inflatable sea game. This set of water obstacles includes wiggle bridge, balance

Beam, slide, hurdle, B Alan side, cross box, guard tower, junction and base, etc.to meet the needs of adults and children. The product is very convenient to move, and the material is environmentally friendly and non-toxic, very friendly to the environment, and the product returns are very high and fast. It is the first choice for outdoor activities in summer.

| Name         | Quanqity | Playing                                                                                                                |
|--------------|----------|------------------------------------------------------------------------------------------------------------------------|
| Guard tower  | 2        | Keep an eye on everything                                                                                              |
| Hurdle       | 2        | brings hurdles to the water                                                                                            |
| Junction     | 2        | Many routes to fun                                                                                                     |
| Base         | 2        | start to many games and events. Where the fun begins                                                                   |
| Start Game   | 1        | The new StartGate marks the starting point to the fun and helps to keep control on the entry process of the park.      |
| Bouncer      | 2        | A proven winner for all ages!                                                                                          |
| Deck         | 1        | Versatile use.Use the Deck 3 as a floating guard stand in the water.                                                   |
| Action tower | 1        | For more excitement on the water.                                                                                      |
| Curve        | 6        | A race course on the water. Test your speed on this banked corner.                                                     |
| Flipper      | 1        | Teamwork is called for. Jump on one end of the Flipper and launch the other person through the air and into the water. |
| Flip         | 1        | The first free floating catapult on the water!                                                                         |
| Slide 4      | 1        | a slide that can compete with four friends at the same time                                                            |
| Swing        | 1        | Feel like Tarzan and swing from one platform to the other.                                                             |
| Bridge       | 1        | An extraordinary bridge.Crossing a bridge has never been so much fun!                                                  |