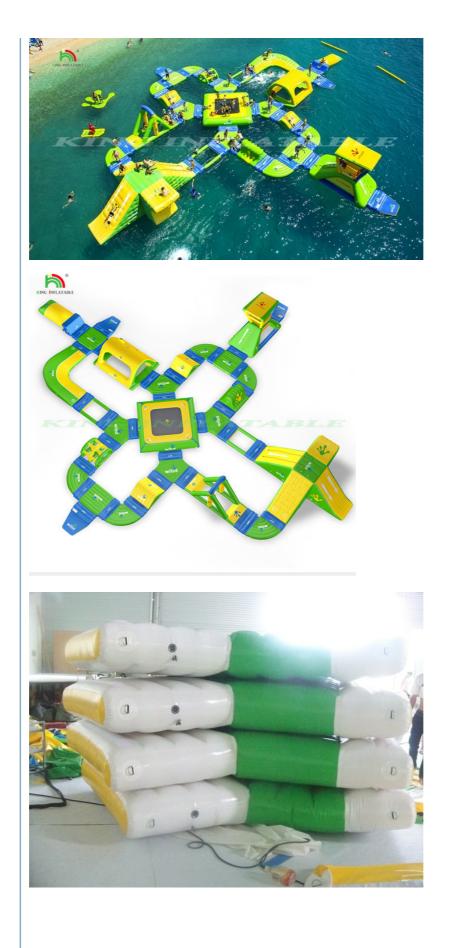

This water obstacle made of 0.9mm PVC tarpaulin material is heat sealed using high temperature technologywater park also call inflatable water obstacle, water amusement park, water sport game, summer sport game, inflatable sea game. This set of water obstacles includes wiggle bridge, balance

Beam, slide, hurdle, B Alan side, cross box, guard tower, junction and base, etc.to meet the needs of adults and children. The product is very convenient to move, and the material is environmentally friendly and non-toxic, very friendly to the environment, and the product returns are very high and fast. It is the first choice for outdoor activities in summer.

| Name         | Quanqity | Playing                                                                                                                   |  |  |  |
|--------------|----------|---------------------------------------------------------------------------------------------------------------------------|--|--|--|
| Guard tower  | 2        | Keep an eye on everything                                                                                                 |  |  |  |
| Hurdle       | 2        | brings hurdles to the water                                                                                               |  |  |  |
| Junction     | 2        | Many routes to fun                                                                                                        |  |  |  |
| Base         | 2        | start to many games and events. Where the fun begins                                                                      |  |  |  |
| Start Game   | 1        | The new StartGate marks the starting point to the fun and helps to keep<br>control on the entry process of the park.      |  |  |  |
| Bouncer      | 2        | A proven winner for all ages!                                                                                             |  |  |  |
| Deck         | 1        | Versatile use.Use the Deck 3 as a floating guard stand in the water.                                                      |  |  |  |
| Action tower | 1        | For more excitement on the water.                                                                                         |  |  |  |
| Curve        | 6        | A race course on the water. Test your speed on this banked corner.                                                        |  |  |  |
| Flipper      | 1        | Teamwork is called for. Jump on one end of the Flipper and launch the other<br>person through the air and into the water. |  |  |  |
| Flip         | 1        | The first free floating catapult on the water!                                                                            |  |  |  |
| Slide 4      | 1        | a slide that can compete with four friends at the same time                                                               |  |  |  |
| Swing        | 1        | Feel like Tarzan and swing from one platform to the other.                                                                |  |  |  |
| Bridge       | 1        | An extraordinary bridge.Crossing a bridge has never been so much fun!                                                     |  |  |  |