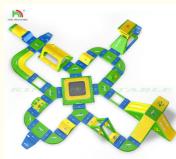

This water obstacle made of 0.9mm PVC tarpaulin material is heat sealed using high temperature technologywater park also call inflatable water obstacle, water amusement park, water sport game, summer sport game, inflatable sea game. This set of water obstacles includes wiggle bridge, balance

Beam, slide, hurdle, B Alan side, cross box, guard tower, junction and base, etc.to meet the needs of adults and children. The product is very convenient to move, and the material is environmentally friendly and non-toxic, very friendly to the environment, and the product returns are very high and fast. It is the first choice for outdoor activities in summer.

| Name         | Quanqity | Playing                                                                                                                   |  |  |  |
|--------------|----------|---------------------------------------------------------------------------------------------------------------------------|--|--|--|
| Guard tower  | 2        | Keep an eye on everything                                                                                                 |  |  |  |
| Hurdle       | 2        | brings hurdles to the water                                                                                               |  |  |  |
| Junction     | 2        | Many routes to fun                                                                                                        |  |  |  |
| Base         | 2        | start to many games and events. Where the fun begins                                                                      |  |  |  |
| Start Game   | 1        | The new StartGate marks the starting point to the fun and helps to keep<br>control on the entry process of the park.      |  |  |  |
| Bouncer      | 2        | A proven winner for all ages!                                                                                             |  |  |  |
| Deck         | 1        | Versatile use.Use the Deck 3 as a floating guard stand in the water.                                                      |  |  |  |
| Action tower | 1        | For more excitement on the water.                                                                                         |  |  |  |
| Curve        | 6        | A race course on the water. Test your speed on this banked corner.                                                        |  |  |  |
| Flipper      | 1        | Teamwork is called for. Jump on one end of the Flipper and launch the other<br>person through the air and into the water. |  |  |  |
| Flip         | 1        | The first free floating catapult on the water!                                                                            |  |  |  |
| Slide 4      | 1        | a slide that can compete with four friends at the same time                                                               |  |  |  |
| Swing        | 1        | Feel like Tarzan and swing from one platform to the other.                                                                |  |  |  |
| Bridge       | 1        | An extraordinary bridge.Crossing a bridge has never been so much fun!                                                     |  |  |  |