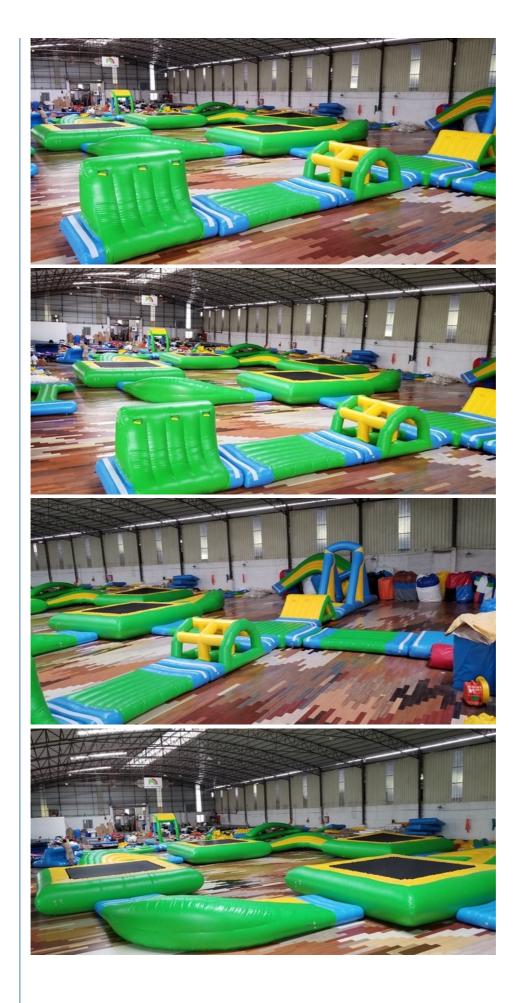

This water obstacle made of 0.9mm PVC tarpaulin material is heat sealed using high temperature technology.water park also call inflatable water obstacle ,water amusement park ,water sport game ,summer sport game ,inflatable sea game. This set of water obstacles includes wiggle bridge, balance

Beam, slide, hurdle, B Alan side, cross box, guard tower, junction and base, etc.to meet the needs of adults and children. The product is very convenient to move, and the material is environmentally friendly and non-toxic, very friendly to the environment, and the product returns are very high and fast. It is the first choice for outdoor activities in summer.

| Name         | Quanqity | Playing                                                                                                                |
|--------------|----------|------------------------------------------------------------------------------------------------------------------------|
| Guard tower  | 2        | Keep an eye on everything                                                                                              |
| Hurdle       | 2        | brings hurdles to the water                                                                                            |
| Junction     | 2        | Many routes to fun                                                                                                     |
| Base         | 2        | start to many games and events. Where the fun begins                                                                   |
| Start Game   | 1        | The new StartGate marks the starting point to the fun and helps to keep control on the entry process of the park.      |
| Bouncer      | 2        | A proven winner for all ages!                                                                                          |
| Deck         | 1        | Versatile use.Use the Deck 3 as a floating guard stand in the water.                                                   |
| Action tower | 1        | For more excitement on the water.                                                                                      |
| Curve        | 6        | A race course on the water. Test your speed on this banked corner.                                                     |
| Flipper      | 1        | Teamwork is called for. Jump on one end of the Flipper and launch the other person through the air and into the water. |
| Flip         | 1        | The first free floating catapult on the water!                                                                         |
| Slide 4      | 1        | a slide that can compete with four friends at the same time                                                            |
| Swing        | 1        | Feel like Tarzan and swing from one platform to the other.                                                             |
| Bridge       | 1        | An extraordinary bridge.Crossing a bridge has never been so much fun!                                                  |