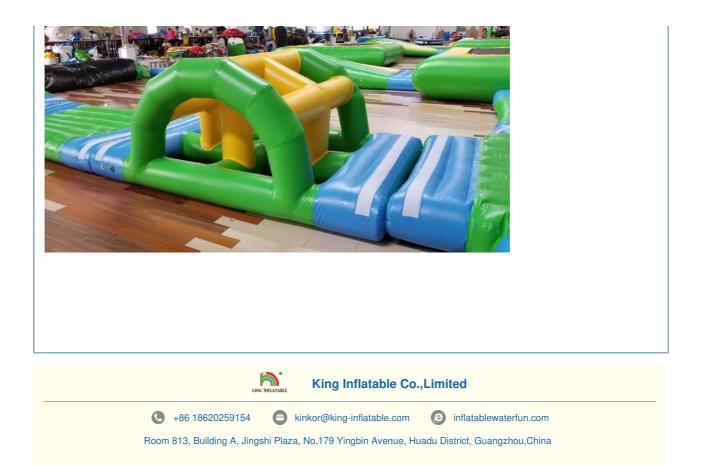

| Name         | Quanqity | Playing                                                                                                                |
|--------------|----------|------------------------------------------------------------------------------------------------------------------------|
| Guard tower  | 2        | Keep an eye on everything                                                                                              |
| Hurdle       | 2        | brings hurdles to the water                                                                                            |
| Junction     | 2        | Many routes to fun                                                                                                     |
| Base         | 2        | start to many games and events. Where the fun begins                                                                   |
| Start Game   | 1        | The new StartGate marks the starting point to the fun and helps to keep control on the entry process of the park.      |
| Bouncer      | 2        | A proven winner for all ages!                                                                                          |
| Deck         | 1        | Versatile use.Use the Deck 3 as a floating guard stand in the water.                                                   |
| Action tower | 1        | For more excitement on the water.                                                                                      |
| Curve        | 6        | A race course on the water. Test your speed on this banked corner.                                                     |
| Flipper      | 1        | Teamwork is called for. Jump on one end of the Flipper and launch the other person through the air and into the water. |
| Flip         | 1        | The first free floating catapult on the water!                                                                         |
| Slide 4      | 1        | a slide that can compete with four friends at the same time                                                            |
| Swing        | 1        | Feel like Tarzan and swing from one platform to the other.                                                             |
| Bridge       | 1        | An extraordinary bridge.Crossing a bridge has never been so much fun!                                                  |