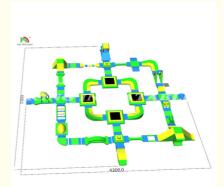

## **Product Specification**

• Product Name: Water Obstacle Adult Floating Play Aqua Fun Inflatable Water Park • Size: 50\*47 M Or Customized · Capacity: 100-145 Peoples Color: Blue +white +red Color Or Customized 0.9mm PVC Tarpaulin - Special Matte • Material: Material CE EN14960 ROHS EN71 • Certificate: • Highlight: Inflatable Water Park Equipment,

#### **Product Description**

| Name             | Inflatable Floating Water Park Equipment                                                                               |  |  |
|------------------|------------------------------------------------------------------------------------------------------------------------|--|--|
| size             | 50*47m or Customized                                                                                                   |  |  |
| Capacity         | 100-145 person                                                                                                         |  |  |
| Features         | Adding new elements to the original, combining coconut trees with slide and curve to make water sport more interesting |  |  |
| Packing          | products packed in strong PVC tarpaulin bag,air pump packed in standard carton                                         |  |  |
| Need Air<br>pump | 4 pcs 800w                                                                                                             |  |  |
| Certificates     | CE ,EN71,UL,EN14960,SGS                                                                                                |  |  |
| Weight           | 4350KG                                                                                                                 |  |  |

This water obstacle made of 0.9mm PVC tarpaulin material is heat sealed using high temperature technology.water park also call inflatable water obstacle ,water amusement park ,water sport game ,summer sport game ,inflatable sea game. This set of water obstacles includes wiggle bridge, balance

Beam, slide, hurdle, B Alan side, cross box, guard tower, junction and base, etc.to meet the needs of adults and children. The product is very convenient to move, and the material is environmentally friendly and non-toxic, very friendly to the environment, and the product returns are very high and fast. It is the first choice for outdoor activities in summer.

| Name         | Quanqity | Playing                                                                                                                |
|--------------|----------|------------------------------------------------------------------------------------------------------------------------|
| Guard tower  | 2        | Keep an eye on everything                                                                                              |
| Hurdle       | 2        | brings hurdles to the water                                                                                            |
| Junction     | 2        | Many routes to fun                                                                                                     |
| Base         | 2        | start to many games and events. Where the fun begins                                                                   |
| Start Game   | 1        | The new StartGate marks the starting point to the fun and helps to keep control on the entry process of the park.      |
| Bouncer      | 2        | A proven winner for all ages!                                                                                          |
| Deck         | 1        | Versatile use.Use the Deck 3 as a floating guard stand in the water.                                                   |
| Action tower | 1        | For more excitement on the water.                                                                                      |
| Curve        | 6        | A race course on the water. Test your speed on this banked corner.                                                     |
| Flipper      | 1        | Teamwork is called for. Jump on one end of the Flipper and launch the other person through the air and into the water. |
| Flip         | 1        | The first free floating catapult on the water!                                                                         |
| Slide 4      | 1        | a slide that can compete with four friends at the same time                                                            |
| Swing        | 1        | Feel like Tarzan and swing from one platform to the other.                                                             |
| Bridge       | 1        | An extraordinary bridge.Crossing a bridge has never been so much fun!                                                  |