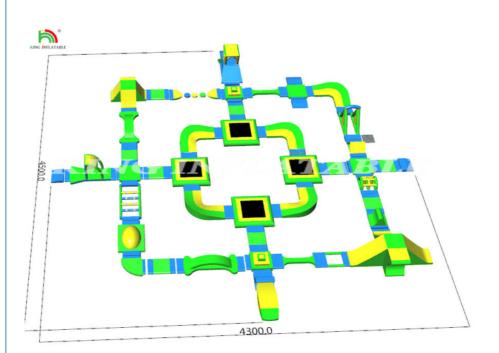

## **Product Specification**

• Product Name: Water Obstacle Adult Floating Play Aqua Fun Inflatable Water Park • Size: 50\*47 M Or Customized · Capacity: 100-145 Peoples Color: Blue +white +red Color Or Customized 0.9mm PVC Tarpaulin - Special Matte • Material: Material CE EN14960 ROHS EN71 • Certificate: • Highlight: Inflatable Water Park Equipment,

#### **Product Description**

| Name             | Inflatable Floating Water Park Equipment                                                                               |  |  |
|------------------|------------------------------------------------------------------------------------------------------------------------|--|--|
| size             | 50*47m or Customized                                                                                                   |  |  |
| Capacity         | 100-145 person                                                                                                         |  |  |
| Features         | Adding new elements to the original, combining coconut trees with slide and curve to make water sport more interesting |  |  |
| Packing          | products packed in strong PVC tarpaulin bag,air pump packed in standard carton                                         |  |  |
| Need Air<br>pump | 4 pcs 800w                                                                                                             |  |  |
| Certificates     | CE ,EN71,UL,EN14960,SGS                                                                                                |  |  |
| Weight           | 4350KG                                                                                                                 |  |  |

This water obstacle made of 0.9mm PVC tarpaulin material is heat sealed using high temperature technology.water park also call inflatable water obstacle ,water amusement park ,water sport game ,summer sport game ,inflatable sea game. This set of water obstacles includes wiggle bridge, balance

Beam, slide, hurdle, B Alan side, cross box, guard tower, junction and base, etc.to meet the needs of adults and children. The product is very convenient to move, and the material is environmentally friendly and non-toxic, very friendly to the environment, and the product returns are very high and fast. It is the first choice for outdoor activities in summer.

| Name         | Quanqity | Playing                                                                                                                |
|--------------|----------|------------------------------------------------------------------------------------------------------------------------|
| Guard tower  | 2        | Keep an eye on everything                                                                                              |
| Hurdle       | 2        | brings hurdles to the water                                                                                            |
| Junction     | 2        | Many routes to fun                                                                                                     |
| Base         | 2        | start to many games and events. Where the fun begins                                                                   |
| Start Game   | 1        | The new StartGate marks the starting point to the fun and helps to keep control on the entry process of the park.      |
| Bouncer      | 2        | A proven winner for all ages!                                                                                          |
| Deck         | 1        | Versatile use.Use the Deck 3 as a floating guard stand in the water.                                                   |
| Action tower | 1        | For more excitement on the water.                                                                                      |
| Curve        | 6        | A race course on the water. Test your speed on this banked corner.                                                     |
| Flipper      | 1        | Teamwork is called for. Jump on one end of the Flipper and launch the other person through the air and into the water. |
| Flip         | 1        | The first free floating catapult on the water!                                                                         |
| Slide 4      | 1        | a slide that can compete with four friends at the same time                                                            |
| Swing        | 1        | Feel like Tarzan and swing from one platform to the other.                                                             |
| Bridge       | 1        | An extraordinary bridge.Crossing a bridge has never been so much fun!                                                  |