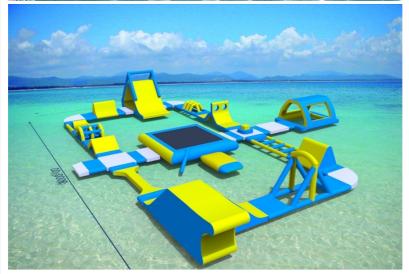

# More Images

This water obstacle made of 0.9mm PVC tarpaulin material is heat sealed using high temperature technology.water park also call inflatable water obstacle, water amusement park ,water sport game ,summer sport game ,inflatable sea game. This set of water obstacles includes wiggle bridge, balance

Beam, slide, hurdle, B Alan side, cross box, guard tower, junction and base, etc.to meet the needs of adults and children. The product is very convenient to move, and the material is environmentally friendly and non-toxic, very friendly to the environment, and the product returns are very high and fast. It is the first choice for outdoor activities in summer.

| Name         | Quanqity | Playing                                                                                                                |
|--------------|----------|------------------------------------------------------------------------------------------------------------------------|
| Guard tower  | 2        | Keep an eye on everything                                                                                              |
| Hurdle       | 2        | brings hurdles to the water                                                                                            |
| Junction     | 2        | Many routes to fun                                                                                                     |
| Base         | 2        | start to many games and events. Where the fun begins                                                                   |
| Start Game   | 1        | The new StartGate marks the starting point to the fun and helps to keep control on the entry process of the park.      |
| Bouncer      | 2        | A proven winner for all ages!                                                                                          |
| Deck         | 1        | Versatile use. Use the Deck 3 as a floating guard stand in the water.                                                  |
| Action tower | 1        | For more excitement on the water.                                                                                      |
| Curve        | 6        | A race course on the water. Test your speed on this banked corner.                                                     |
| Flipper      | 1        | Teamwork is called for. Jump on one end of the Flipper and launch the other person through the air and into the water. |
| Flip         | 1        | The first free floating catapult on the water!                                                                         |
| Slide 4      | 1        | a slide that can compete with four friends at the same time                                                            |
| Swing        | 1        | Feel like Tarzan and swing from one platform to the other.                                                             |
| Bridge       | 1        | An extraordinary bridge.Crossing a bridge has never been so much fun!                                                  |