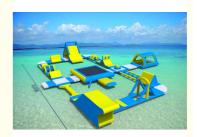

### **Product Specification**

Water Obstacle Adult Floating Play Aqua Fun Inflatable Water Park • Product Name:

· Size: 50\*47 M Or Customized 100-145 Peoples • Capacity:

· Color: Blue +white +red Color Or Customized

### **Product Description**

| Name | inflatable Inflatable Water Park Equipment obstacle course sport game |
|------|-----------------------------------------------------------------------|
| size | 50*47m or Customized                                                  |

This water obstacle made of 0.9mm PVC tarpaulin material is heat sealed using high temperature technology.water park also call inflatable water obstacle, water amusement park ,water sport game ,summer sport game ,inflatable sea game. This set of water obstacles includes wiggle bridge, balance

Beam, slide, hurdle, B Alan side, cross box, guard tower, junction and base, etc.to meet the needs of adults and children. The product is very convenient to move, and the material is environmentally friendly and non-toxic, very friendly to the environment, and the product returns are very high and fast. It is the first choice for outdoor activities in summer.

| Name         | Quanqity | Playing                                                                                                                |
|--------------|----------|------------------------------------------------------------------------------------------------------------------------|
| Guard tower  | 2        | Keep an eye on everything                                                                                              |
| Hurdle       | 2        | brings hurdles to the water                                                                                            |
| Junction     | 2        | Many routes to fun                                                                                                     |
| Base         | 2        | start to many games and events. Where the fun begins                                                                   |
| Start Game   | 1        | The new StartGate marks the starting point to the fun and helps to keep control on the entry process of the park.      |
| Bouncer      | 2        | A proven winner for all ages!                                                                                          |
| Deck         | 1        | Versatile use. Use the Deck 3 as a floating guard stand in the water.                                                  |
| Action tower | 1        | For more excitement on the water.                                                                                      |
| Curve        | 6        | A race course on the water. Test your speed on this banked corner.                                                     |
| Flipper      | 1        | Teamwork is called for. Jump on one end of the Flipper and launch the other person through the air and into the water. |
| Flip         | 1        | The first free floating catapult on the water!                                                                         |
| Slide 4      | 1        | a slide that can compete with four friends at the same time                                                            |
| Swing        | 1        | Feel like Tarzan and swing from one platform to the other.                                                             |
| Bridge       | 1        | An extraordinary bridge.Crossing a bridge has never been so much fun!                                                  |