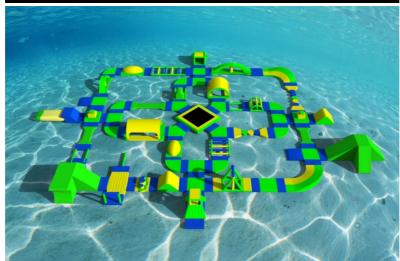

# More Images

This water obstacle made of 0.9mm PVC tarpaulin material is heat sealed using high temperature technology.water park also call inflatable water obstacle, water amusement park ,water sport game ,summer sport game ,inflatable sea game. This set of water obstacles includes wiggle bridge, balance

Beam, slide, hurdle, B Alan side, cross box, guard tower, junction and base, etc.to meet the needs of adults and children. The product is very convenient to move, and the material is environmentally friendly and non-toxic, very friendly to the environment, and the product returns are very high and fast. It is the first choice for outdoor activities in summer.

| Name         | Quanqity | Playing                                                                                                                |
|--------------|----------|------------------------------------------------------------------------------------------------------------------------|
| Guard tower  | 2        | Keep an eye on everything                                                                                              |
| Hurdle       | 2        | brings hurdles to the water                                                                                            |
| Junction     | 2        | Many routes to fun                                                                                                     |
| Base         | 2        | start to many games and events. Where the fun begins                                                                   |
| Start Game   | 1        | The new StartGate marks the starting point to the fun and helps to keep control on the entry process of the park.      |
| Bouncer      | 2        | A proven winner for all ages!                                                                                          |
| Deck         | 1        | Versatile use. Use the Deck 3 as a floating guard stand in the water.                                                  |
| Action tower | 1        | For more excitement on the water.                                                                                      |
| Curve        | 6        | A race course on the water. Test your speed on this banked corner.                                                     |
| Flipper      | 1        | Teamwork is called for. Jump on one end of the Flipper and launch the other person through the air and into the water. |
| Flip         | 1        | The first free floating catapult on the water!                                                                         |
| Slide 4      | 1        | a slide that can compete with four friends at the same time                                                            |
| Swing        | 1        | Feel like Tarzan and swing from one platform to the other.                                                             |
| Bridge       | 1        | An extraordinary bridge.Crossing a bridge has never been so much fun!                                                  |