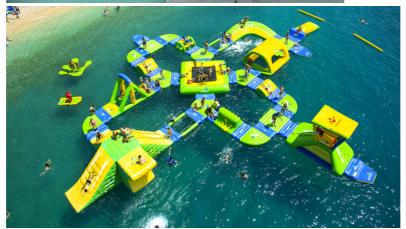

# More Images

This water obstacle made of 0.9mm PVC tarpaulin material is heat sealed using high temperature technology.water park also call inflatable water obstacle, water amusement park ,water sport game ,summer sport game ,inflatable sea game. This set of water obstacles includes wiggle bridge, balance

Beam, slide, hurdle, B Alan side, cross box, guard tower, junction and base, etc.to meet the needs of adults and children. The product is very convenient to move, and the material is environmentally friendly and non-toxic, very friendly to the environment, and the product returns are very high and fast. It is the first choice for outdoor activities in summer.