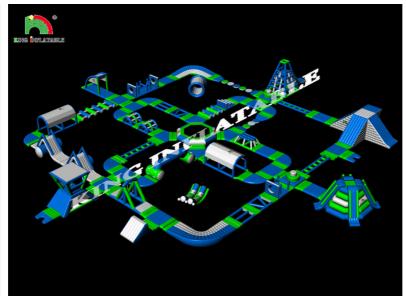

# More Images

This water obstacle made of 0.9mm PVC tarpaulin material is heat sealed using high temperature technology.water park also call inflatable water obstacle, water amusement park ,water sport game ,summer sport game ,inflatable sea game. This set of water obstacles includes wiggle bridge, balance

Beam, slide, hurdle, B Alan side, cross box, guard tower, junction and base, etc.to meet the needs of adults and children. The product is very convenient to move, and the material is environmentally friendly and non-toxic, very friendly to the environment, and the product returns are very high and fast. It is the first choice for outdoor activities in summer.

| Name         | Quanqity | Playing                                                                                                                |
|--------------|----------|------------------------------------------------------------------------------------------------------------------------|
| Guard tower  | 2        | Keep an eye on everything                                                                                              |
| Hurdle       | 2        | brings hurdles to the water                                                                                            |
| Junction     | 2        | Many routes to fun                                                                                                     |
| Base         | 2        | start to many games and events. Where the fun begins                                                                   |
| Start Game   | 1        | The new StartGate marks the starting point to the fun and helps to keep control on the entry process of the park.      |
| Bouncer      | 2        | A proven winner for all ages!                                                                                          |
| Deck         | 1        | Versatile use. Use the Deck 3 as a floating guard stand in the water.                                                  |
| Action tower | 1        | For more excitement on the water.                                                                                      |
| Curve        | 6        | A race course on the water. Test your speed on this banked corner.                                                     |
| Flipper      | 1        | Teamwork is called for. Jump on one end of the Flipper and launch the other person through the air and into the water. |
| Flip         | 1        | The first free floating catapult on the water!                                                                         |
| Slide 4      | 1        | a slide that can compete with four friends at the same time                                                            |
| Swing        | 1        | Feel like Tarzan and swing from one platform to the other.                                                             |
| Bridge       | 1        | An extraordinary bridge.Crossing a bridge has never been so much fun!                                                  |