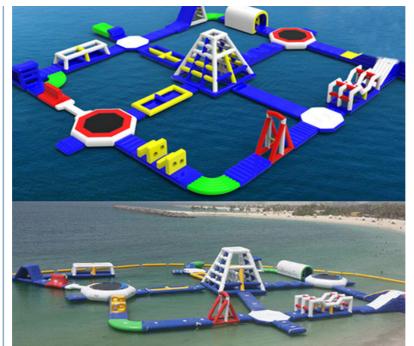

# More Images

This water obstacle made of 0.9mm PVC tarpaulin material is heat sealed using high temperature technology.water park also call inflatable water obstacle, water amusement park ,water sport game ,summer sport game ,inflatable sea game. This set of water obstacles includes wiggle bridge, balance

Beam, slide, hurdle, B Alan side, cross box, guard tower, junction and base, etc.to meet the needs of adults and children. The product is very convenient to move, and the material is environmentally friendly and non-toxic, very friendly to the environment, and the product returns are very high and fast. It is the first choice for outdoor activities in summer.

| Name         | Quanqity | Playing                                                                                                                |
|--------------|----------|------------------------------------------------------------------------------------------------------------------------|
| Guard tower  | 2        | Keep an eye on everything                                                                                              |
| Hurdle       | 2        | brings hurdles to the water                                                                                            |
| Junction     | 2        | Many routes to fun                                                                                                     |
| Base         | 2        | start to many games and events. Where the fun begins                                                                   |
| Start Game   | 1        | The new StartGate marks the starting point to the fun and helps to keep control on the entry process of the park.      |
| Bouncer      | 2        | A proven winner for all ages!                                                                                          |
| Deck         | 1        | Versatile use. Use the Deck 3 as a floating guard stand in the water.                                                  |
| Action tower | 1        | For more excitement on the water.                                                                                      |
| Curve        | 6        | A race course on the water. Test your speed on this banked corner.                                                     |
| Flipper      | 1        | Teamwork is called for. Jump on one end of the Flipper and launch the other person through the air and into the water. |
| Flip         | 1        | The first free floating catapult on the water!                                                                         |
| Slide 4      | 1        | a slide that can compete with four friends at the same time                                                            |
| Swing        | 1        | Feel like Tarzan and swing from one platform to the other.                                                             |
| Bridge       | 1        | An extraordinary bridge.Crossing a bridge has never been so much fun!                                                  |