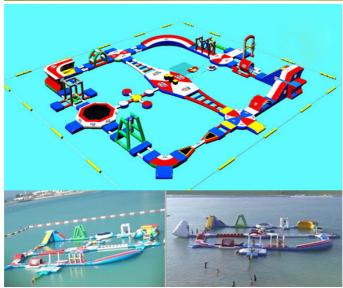

### **Product Specification**

Water Obstacle Adult Floating Play Aqua Fun Inflatable Water Park • Product Name:

· Size: 50\*47 M Or Customized 100-145 Peoples • Capacity:

· Color: Blue +white +red Color Or Customized

## **Product Description**

Inflatabe Water Obstacle Adult Floating Play Aqua Fun Inflatable Water Park

This water obstacle made of 0.9mm PVC tarpaulin material is heat sealed using high temperature technology.water park also call inflatable water obstacle, water amusement park ,water sport game ,summer sport game ,inflatable sea game. This set of water obstacles includes wiggle bridge, balance

Beam, slide, hurdle, B Alan side, cross box, guard tower, junction and base, etc.to meet the needs of adults and children. The product is very convenient to move, and the material is environmentally friendly and non-toxic, very friendly to the environment, and the product returns are very high and fast. It is the first choice for outdoor activities in summer.