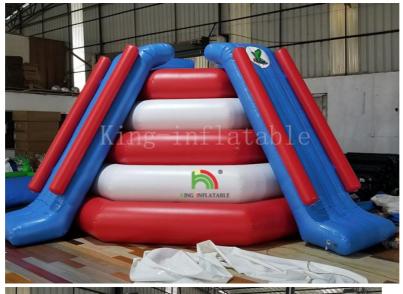

| Name         | Quanqity | Playing                                                                                                                |
|--------------|----------|------------------------------------------------------------------------------------------------------------------------|
| Guard tower  | 2        | Keep an eye on everything                                                                                              |
| Hurdle       | 2        | brings hurdles to the water                                                                                            |
| Junction     | 2        | Many routes to fun                                                                                                     |
| Base         | 2        | start to many games and events. Where the fun begins                                                                   |
| Start Game   | 1        | The new StartGate marks the starting point to the fun and helps to keep control on the entry process of the park.      |
| Bouncer      | 2        | A proven winner for all ages!                                                                                          |
| Deck         | 1        | Versatile use. Use the Deck 3 as a floating guard stand in the water.                                                  |
| Action tower | 1        | For more excitement on the water.                                                                                      |
| Curve        | 6        | A race course on the water. Test your speed on this banked corner.                                                     |
| Flipper      | 1        | Teamwork is called for. Jump on one end of the Flipper and launch the other person through the air and into the water. |
| Flip         | 1        | The first free floating catapult on the water!                                                                         |
| Slide 4      | 1        | a slide that can compete with four friends at the same time                                                            |
| Swing        | 1        | Feel like Tarzan and swing from one platform to the other.                                                             |
| Bridge       | 1        | An extraordinary bridge.Crossing a bridge has never been so much fun!                                                  |