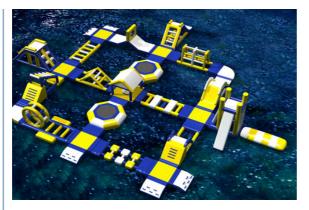

# More Images

This water obstacle made of 0.9mm PVC tarpaulin material is heat sealed using high temperature technology.water park also call inflatable water obstacle, water amusement park ,water sport game ,summer sport game ,inflatable sea game. This set of water obstacles includes wiggle bridge, balance

Beam, slide, hurdle, B Alan side, cross box, guard tower, junction and base, etc.to meet the needs of adults and children. The product is very convenient to move, and the material is environmentally friendly and non-toxic, very friendly to the environment, and the product returns are very high and fast. It is the first choice for outdoor activities in summer.