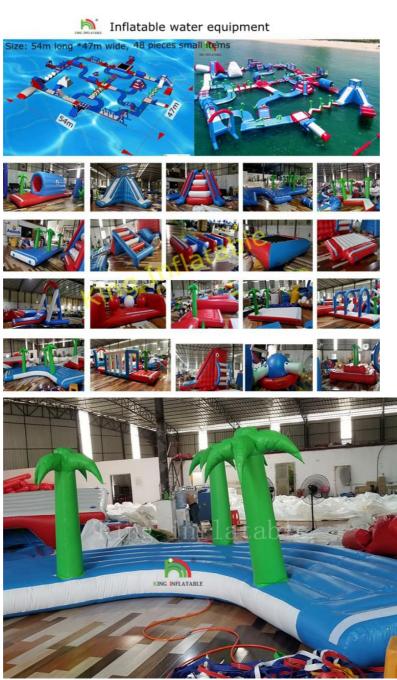

### **Product Specification**

Water Obstacle Adult Floating Play Aqua Fun Inflatable Water Park • Product Name:

· Size: 50\*47 M Or Customized 100-145 Peoples • Capacity:

· Color: Blue +white +red Color Or Customized

### **Product Description**

| Name | inflatable Inflatable Water Park Equipment obstacle course sport game |
|------|-----------------------------------------------------------------------|
| size | 50*47m or Customized                                                  |

This water obstacle made of 0.9mm PVC tarpaulin material is heat sealed using high temperature technology.water park also call inflatable water obstacle, water amusement park ,water sport game ,summer sport game ,inflatable sea game. This set of water obstacles includes wiggle bridge, balance

Beam, slide, hurdle, B Alan side, cross box, guard tower, junction and base, etc.to meet the needs of adults and children. The product is very convenient to move, and the material is environmentally friendly and non-toxic, very friendly to the environment, and the product returns are very high and fast. It is the first choice for outdoor activities in summer.