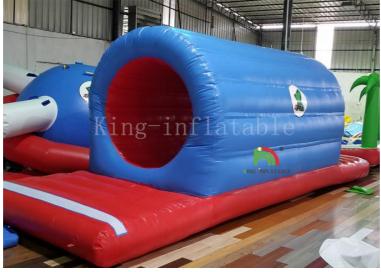

| Name         | Quanqity | Playing                                                                                                                |
|--------------|----------|------------------------------------------------------------------------------------------------------------------------|
| Guard tower  | 2        | Keep an eye on everything                                                                                              |
| Hurdle       | 2        | brings hurdles to the water                                                                                            |
| Junction     | 2        | Many routes to fun                                                                                                     |
| Base         | 2        | start to many games and events. Where the fun begins                                                                   |
| Start Game   | 1        | The new StartGate marks the starting point to the fun and helps to keep control on the entry process of the park.      |
| Bouncer      | 2        | A proven winner for all ages!                                                                                          |
| Deck         | 1        | Versatile use. Use the Deck 3 as a floating guard stand in the water.                                                  |
| Action tower | 1        | For more excitement on the water.                                                                                      |
| Curve        | 6        | A race course on the water. Test your speed on this banked corner.                                                     |
| Flipper      | 1        | Teamwork is called for. Jump on one end of the Flipper and launch the other person through the air and into the water. |
| Flip         | 1        | The first free floating catapult on the water!                                                                         |
| Slide 4      | 1        | a slide that can compete with four friends at the same time                                                            |
| Swing        | 1        | Feel like Tarzan and swing from one platform to the other.                                                             |
| Bridge       | 1        | An extraordinary bridge.Crossing a bridge has never been so much fun!                                                  |