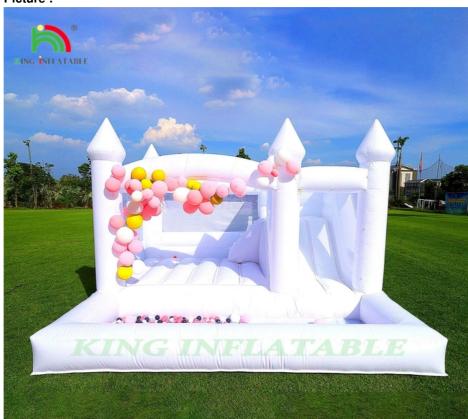

|

#### Picture:







#### **FAQ**

Q: Can you customize this item?

A: Yes! All of our products can be highly customized as your request, include the shape, size, color, logo printing, etc., and we could provide you 3D design to check the details before start the production.

#### Q: How long will it take to produce this item?

A: Normally our production time will be about 5-7 days, subject to the specific items and the order quantity.

#### Q: How do you arrange the shipment?

A: Our products can be shipped by sea, by air, by express or by railway, we'll choose the best shipping method for you. Normally shipping by sea / by railway will take about 15-45 days, and by express / by air will take about 7-10 days, subject to your detailed address.

#### Q: How to use the item?

A: The item will come with the