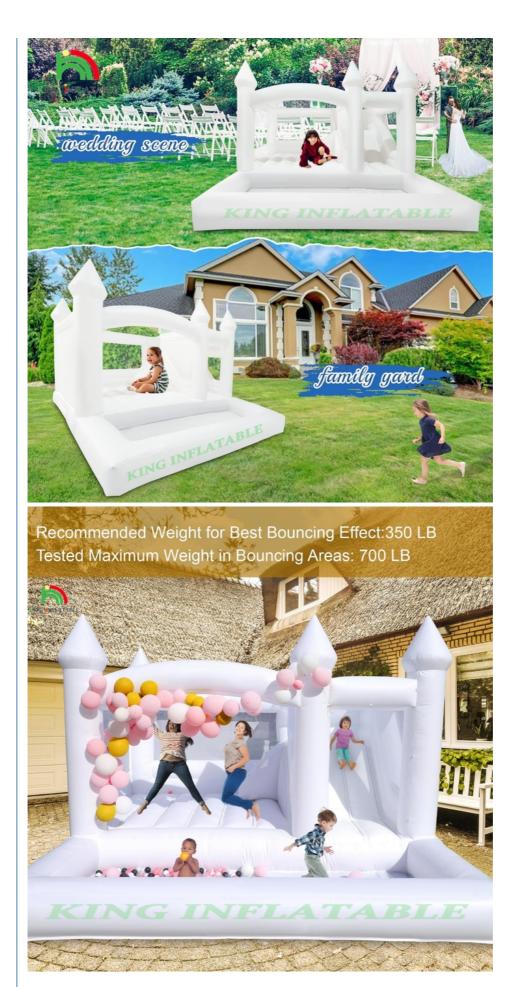

|

#### Picture:







#### **FAQ**

Q: Can you customize this item?

A: Yes! All of our products can be highly customized as your request, include the shape, size, color, logo printing, etc., and we could provide you 3D design to check the details before start the production.

#### Q: How long will it take to produce this item?

A: Normally our production time will be about 5-7 days, subject to the specific items and the order quantity.

#### Q: How do you arrange the shipment?

A: Our products can be shipped by sea, by air, by express or by railway, we'll choose the best shipping method for you. Normally shipping by sea / by railway will take about 15-45 days, and by express / by air will take about 7-10 days, subject to your detailed address.

#### Q: How to use the item?

A: The item will come with the a