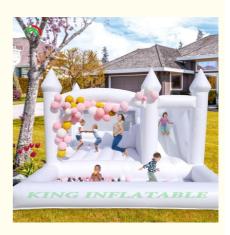

# Kids Jumping Bounce Slide White Inflatable Wedding Bouncy House With Ball Pit Pool

Commercial Hire, Outdoor Game . Usage:

Highlight: White Inflatable Wedding Bouncy House,

**Ball Pit Pool Wedding Bouncy House** 