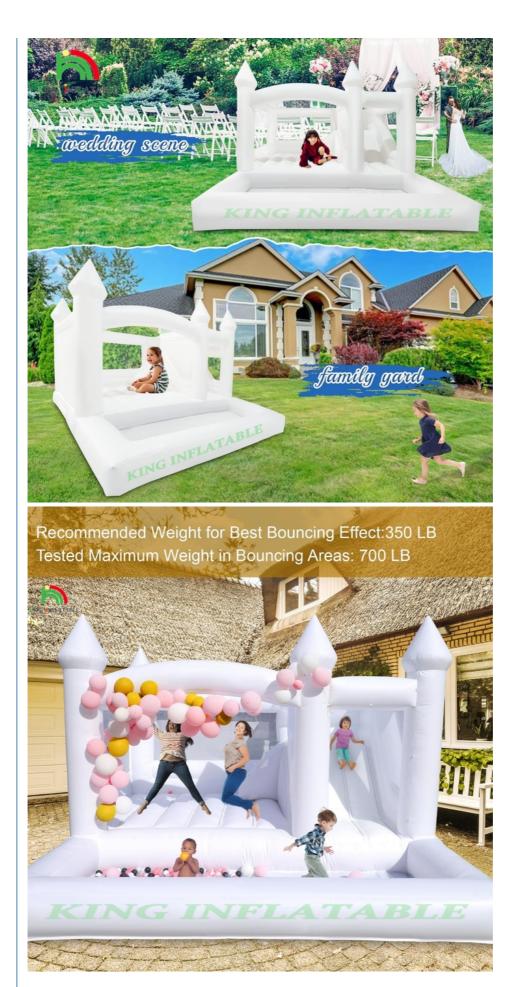

# Kids Jumping Bounce Slide White Inflatable Wedding Bouncy House With Ball Pit Pool

Commercial Hire, Outdoor Game . Usage:

Highlight: White Inflatable Wedding Bouncy House,

**Ball Pit Pool Wedding Bouncy House** 