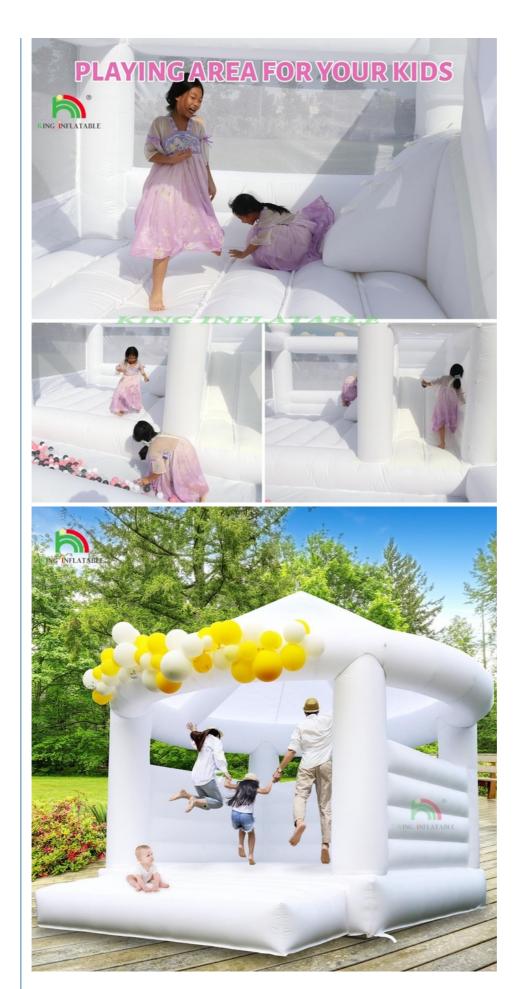

# Kids Jumping Bounce Slide White Inflatable Wedding Bouncy House With Ball Pit Pool

Commercial Hire, Outdoor Game . Usage:

Highlight: White Inflatable Wedding Bouncy House,

**Ball Pit Pool Wedding Bouncy House** 

# More Images