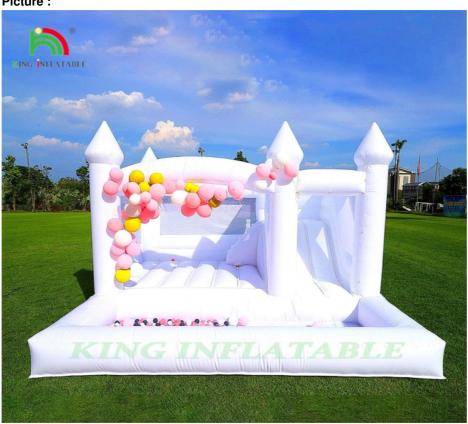

|
| Accessories     | CE blower     Repair kits ( material , glue , bag , etc . )                                                                                                                                                 |
| Service         | Efficient pre-sale and after sale service                                                                                                                                                                   |
| Applications    | Used in house, backyard, public, hotel, birthday party, school, amusement park, kindergarten, festival activity, advertisement, promotion, rental, etc.                                                     |

# Picture :







# **FAQ**

Q: Can you customize this item?

A: Yes! All of our products can be highly customized as your request, include the shape, size, color, logo printing, etc., and we could provide you 3D design to check the details before start the production.

#### Q: How long will it take to produce this item?

A: Normally our production time will be about 5-7 days, subject to the specific items and the order quantity.

#### Q: How do you arrange the shipment?

A: Our products can be shipped by sea, by air, by express or by railway, we'll choose the best shipping method for you. Normally shipping by sea / by railway will take about 15-45 days, and by express / by air will take about 7-10 days, subject to your detailed address.

#### Q: How to use the item?

A: The item will come with the ad