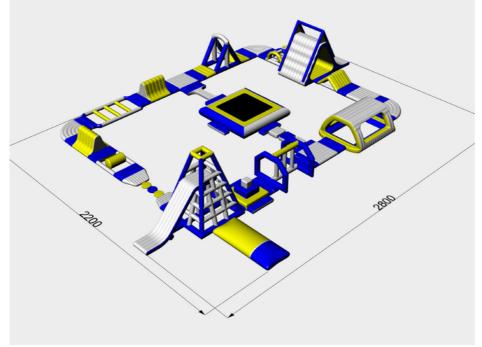

### Commercial Grade Inflatable Water Slide Amusement Park Inflatable Outdoor Water Slides Factory Direct Sales Huge floating water playground equipment inflatable water park equipment Usage Of Large Inflatable Water Slides

This activity is suitable for Children and Adults. Fantastic fun for all year round, Thrilling ride for both Children and Adults. It towers over other blowup items, and is attractive to the eye. With its bright primary colors, and a crisp look, there is nothing not to like about this slide, unless you don't like fun. Whether you have this inflatable slide at a carnival, festival, or in your backyard, this giant blowup slide is truly a must try at every event. It is a fast, exciting ride down, and will have kids lining up, and begging to buy this blowup for their next Dayton party! Another wonderful feature about this slide is that it has dual lanes, so that kids and adults can race down the slick tracks.

# **Product Description**

| Product Name    | Inflatable Slide                                                                                                                                                                                                                              |  |
|-----------------|-----------------------------------------------------------------------------------------------------------------------------------------------------------------------------------------------------------------------------------------------|--|
| Size            | Customized                                                                                                                                                                                                                                    |  |
| Color           | Customized                                                                                                                                                                                                                                    |  |
| Material        | Commercial grade 0.55mm                                                                                                                                                                                                                       |  |
| Artwork         | <ol> <li>Double stitching throughout the unit with triple stitching</li> <li>Quadruple stitching in key areas inside the base of the unit</li> <li>Extra webbing reinforced strip on all the stress points and interior<br/>panels</li> </ol> |  |
| Production time | 7-10 working days                                                                                                                                                                                                                             |  |
| Shipping way    | By sea / by air / by Express                                                                                                                                                                                                                  |  |
| Warranty        | 14 months, will provide 24 hours after-service                                                                                                                                                                                                |  |
| Payment         | T/T,Western Union,MoneyGram,Trade Assurance                                                                                                                                                                                                   |  |
| ODM/OEM         | Available                                                                                                                                                                                                                                     |  |
| Accessories     | 1. CE blower<br>2. Repair kits ( material , glue , bag , etc . )                                                                                                                                                                              |  |
| Service         | Efficient pre-sale and after sale service                                                                                                                                                                                                     |  |
| Applications    | Used in house, backyard, public, hotel, birthday party, school,<br>amusement park, kindergarten, festival activity, advertisement,<br>promotion, rental, etc.                                                                                 |  |
| Diatura         |                                                                                                                                                                                                                                               |  |

Picture :