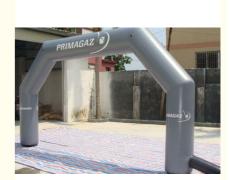

# Waterproof Fire-retardent Inflatable Arches Simple Logo Printed With 0.65m **Diameter Tube**

#### Waterproof Fire-retardent Inflatable Arches Simple Logo Printed With 0.65m Diameter Tube

#### Quick details:

- 1, Description: inflatable arch with simple logo printed
- 2, Type: arch
- 3, Size: 6m span by 3m high, with 0.65m diameter tube, the size can be customized
- 4, Material: 0.55mm PVC tarpaulin, the best material from Plato
- 5, Color: Grey color or customized
- 6, Logos printing: Yes
- 7, Workmanship: by double line stithing
- 8, Features: usually for advertising
- 9, Guarantee: with 3year warranty