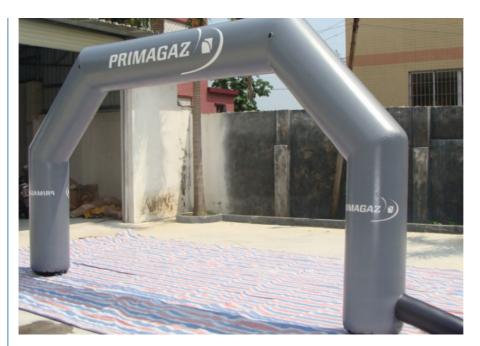

# Waterproof Fire-retardent Inflatable Arches Simple Logo Printed With 0.65m **Diameter Tube**

#### Waterproof Fire-retardent Inflatable Arches Simple Logo Printed With 0.65m Diameter Tube

#### Quick details:

- 1, Description: inflatable arch with simple logo printed
- 2, Type: arch
- 3, Size: 6m span by 3m high, with 0.65m diameter tube, the size can be customized
- 4, Material: 0.55mm PVC tarpaulin, the best material from Plato
- 5, Color: Grey color or customized
- 6, Logos printing: Yes
- 7, Workmanship: by double line stithing
- 8, Features: usually for advertising
- 9, Guarantee: with 3year warranty