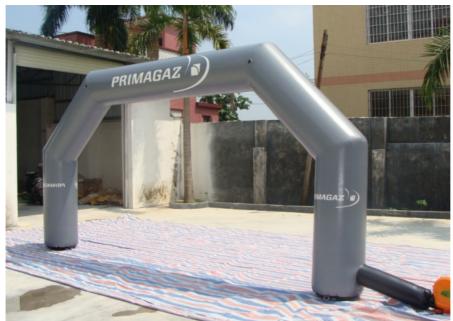

# Waterproof Fire-retardent Inflatable Arches Simple Logo Printed With 0.65m **Diameter Tube**

## **Product Specification**

Size: 6x3m, With 0.65m Diameter Tube Grey Color Or Can Be Customized Color:

Simple Logo Printed Logo:

. Delivery Time: 5days

. Shipment: Usually By DHL

Need One CE/UL Blower Work All The Time Accessory:

#### Waterproof Fire-retardent Inflatable Arches Simple Logo Printed With 0.65m Diameter Tube