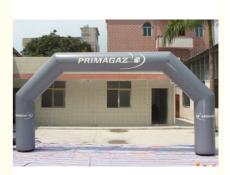

# Waterproof Fire-retardent Inflatable Arches Simple Logo Printed With 0.65m **Diameter Tube**

#### Waterproof Fire-retardent Inflatable Arches Simple Logo Printed With 0.65m Diameter Tube

#### Quick details:

- 1, Description: inflatable arch with simple logo printed
- 2, Type: arch
- 3, Size: 6m span by 3m high, with 0.65m diameter tube, the size can be customized
- 4, Material: 0.55mm PVC tarpaulin, the best material from Plato
- 5, Color: Grey color or customized
- 6, Logos printing: Yes
- 7, Workmanship: by double line stithing
- 8, Features: usually for advertising
- 9, Guarantee: with 3year warranty