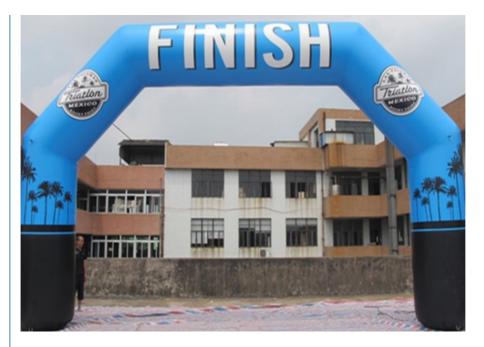

### Applications:

inflatable arch can be widely used as outdoor promotional activitives, events

Many customer need this inflatable arch for event, print logo "finish" on the top of the arch, usually customer will order another arch with "start" print on the top of the arch. this arch is easy for carrying and very easy install, when you receive the product, only need open it, turn on the blower, the arch set up, when your event finished, turn off the blower, the arch deflated, then you can package it in the bag.