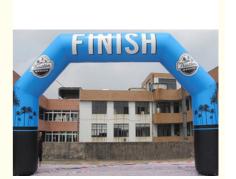

### Applications:

inflatable arch can be widely used as outdoor promotional activitives, events

Many customer need this inflatable arch for event, print logo "finish" on the top of the arch, usually customer will order another arch with "start" print on the top of the arch. this arch is easy for carrying and very easy install, when you receive the product, only need open it, turn on the blower, the arch set up, when your event finished, turn off the blower, the arch deflated, then you can package it in the bag.