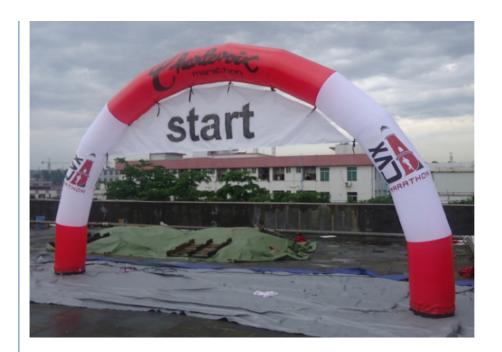

### Applications:

inflatable arch can be widely used as outdoor promotional activitives, events

Many customer need this inflatable arch for event, print logo "finish" on the top of the arch, usually customer will order another arch with "start" print on the top of the arch. this arch is easy for carrying and very easy install, when you receive the product, only need open it, turn on the blower, the arch set up, when your event finished, turn off the blower, the arch deflated, then you can package it in the bag.

Here below are some other model inflatable arched for your reference: if you like it , please tell us.

King Inflatable Co.,Limited

Room 813, Building A, Jingshi Plaza, No.179 Yingbin Avenue, Huadu District, Guangzhou, China