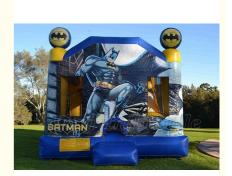

# Superheroes Batman Childrens Bouncy Castle Combo Inflatable Bouncer **Bounce House**

## **Product Specification**

• Product Name: Batman Bouncing Castle · Size: 6m(L) X 5.1m(W) X 4.9m(H)

· Color: Blue, Purple Air, Sea, Express . Shipping: · Accessories: Air Blower + Kits Materrial: 0.55mm PVC Tarpaulin Delivery Time: 7-15 Working Days

#### **Description Of Batman Bouncy Castle**

Batman is coming!

Batman Bounce House is a comic book fan's fantasy come true, and kids will have hours of bouncing fun around this classic caped crusader! Great for Caped Crusaders of any age! This Batman Moonwalk Bounce House is one of a kind!

This amazing combo is a bouncy castle for Batman! Get ready for unbelievable fun with one of the world's biggest superheroes - the bouncy inflatable bounce house, climbing all the way up to the climbing area and sliding down the super fun slide for kids adventures.