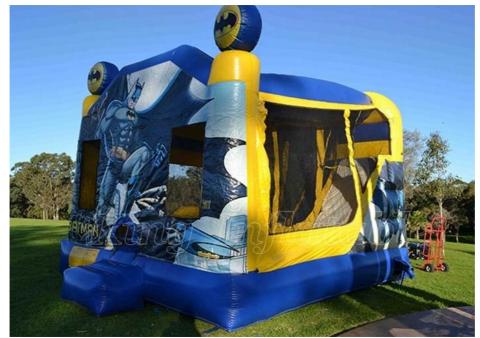

# Superheroes Batman Childrens Bouncy Castle Combo Inflatable Bouncer **Bounce House**

### Superheroes Batman Childrens Bouncy Castle Combo Inflatable Bouncer Bounce House

#### **Description Of Batman Bouncy Castle**

Batman is coming!

Batman Bounce House is a comic book fan's fantasy come true, and kids will have hours of bouncing fun around this classic caped crusader! Great for Caped Crusaders of any age! This Batman Moonwalk Bounce House is one of a kind!

This amazing combo is a bouncy castle for Batman! Get ready for unbelievable fun with one of the world's biggest superheroes - the bouncy inflatable bounce house, climbing all the way up to the climbing area and sliding down the super fun slide for kids adventures.