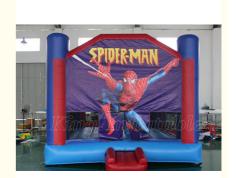

#### Spider-Man Inflatable Bouncer Description

Actual Size: Length 4m x Width 4m x Height 4m

Our Spider-Man bounce house is courtesy of your friendly neighborhood web slinger. It has plenty of room for your friendly neighborhood friends to bounce to their heart's content.

For all Spider-Man fans, this Spider-Man bounce house is a must for any party.

The Spider-Man bouncy castle has a sunshade that provides shade on hot summer days to keep little bouncers cool.

This amazing bouncy castle has a full web cover to keep the little ones safe while bouncing inside.