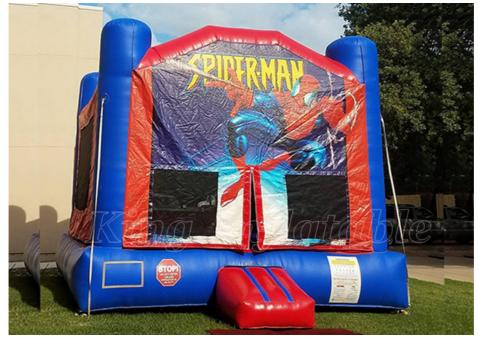

#### Spider-Man Inflatable Bouncer Description

Actual Size: Length 4m x Width 4m x Height 4m

Our Spider-Man bounce house is courtesy of your friendly neighborhood web slinger. It has plenty of room for your friendly neighborhood friends to bounce to their heart's content.

For all Spider-Man fans, this Spider-Man bounce house is a must for any party.

The Spider-Man bouncy castle has a sunshade that provides shade on hot summer days to keep little bouncers cool.

This amazing bouncy castle has a full web cover to keep the little ones safe while bouncing inside.