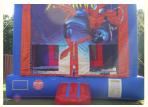

#### Spider-Man Inflatable Bouncer Description

Actual Size: Length 4m x Width 4m x Height 4m

Our Spider-Man bounce house is courtesy of your friendly neighborhood web slinger. It has plenty of room for your friendly neighborhood friends to bounce to their heart's content.

For all Spider-Man fans, this Spider-Man bounce house is a must for any party.

The Spider-Man bouncy castle has a sunshade that provides shade on hot summer days to keep little bouncers cool.

This amazing bouncy castle has a full web cover to keep the little ones safe while bouncing inside.