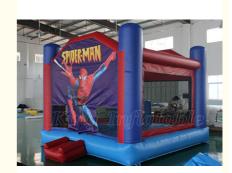

#### Spider-Man Inflatable Bouncer Description

Actual Size: Length 4m x Width 4m x Height 4m

Our Spider-Man bounce house is courtesy of your friendly neighborhood web slinger. It has plenty of room for your friendly neighborhood friends to bounce to their heart's content.

For all Spider-Man fans, this Spider-Man bounce house is a must for any party.

The Spider-Man bouncy castle has a sunshade that provides shade on hot summer days to keep little bouncers cool.

This amazing bouncy castle has a full web cover to keep the little ones safe while bouncing inside.