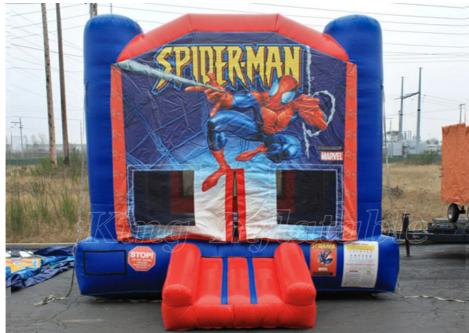

#### Spider-Man Inflatable Bouncer Description

Actual Size: Length 4m x Width 4m x Height 4m

Our Spider-Man bounce house is courtesy of your friendly neighborhood web slinger. It has plenty of room for your friendly neighborhood friends to bounce to their heart's content.

For all Spider-Man fans, this Spider-Man bounce house is a must for any party.

The Spider-Man bouncy castle has a sunshade that provides shade on hot summer days to keep little bouncers cool.

This amazing bouncy castle has a full web cover to keep the little ones safe while bouncing inside.