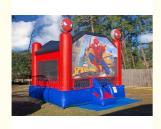

### Bouncer Castle Outdoor Commercial Party Kids Spider Man Inflatable Kids Bouncy Castle Hire

#### **Bouncy Castle**

Actual Size: Length 16'6" x Width 15' x Height 14'

Setup Area: Length 21' x Width 19' x Height 17' (Indoor/Outdoor)

The Spider-Man Bouncy Castle features everybody's favorite web-slinging superhero, displayed across the front banner. This Marvel licensed inflatable also comes decorated with Spider-Man's emblem, along with beautiful red and blue colors. The Spider-man bouncy Castle is just what you need for any superhero-themed event, and is also great for birthdays, carnivals, and more. We provide delivery for your convenience.