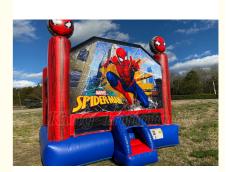

### Bouncer Castle Outdoor Commercial Party Kids Spider Man Inflatable Kids Bouncy Castle Hire

#### **Bouncy Castle**

Actual Size: Length 16'6" x Width 15' x Height 14'

Setup Area: Length 21' x Width 19' x Height 17' (Indoor/Outdoor)

The Spider-Man Bouncy Castle features everybody's favorite web-slinging superhero, displayed across the front banner. This Marvel licensed inflatable also comes decorated with Spider-Man's emblem, along with beautiful red and blue colors. The Spider-man bouncy Castle is just what you need for any superhero-themed event, and is also great for birthdays, carnivals, and more. We provide delivery for your convenience.