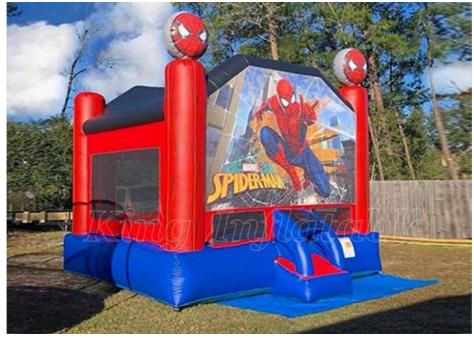

### Bouncer Castle Outdoor Commercial Party Kids Spider Man Inflatable Kids Bouncy Castle Hire

#### **Bouncy Castle**

Actual Size: Length 16'6" x Width 15' x Height 14'

Setup Area: Length 21' x Width 19' x Height 17' (Indoor/Outdoor)

The Spider-Man Bouncy Castle features everybody's favorite web-slinging superhero, displayed across the front banner. This Marvel licensed inflatable also comes decorated with Spider-Man's emblem, along with beautiful red and blue colors. The Spider-man bouncy Castle is just what you need for any superhero-themed event, and is also great for birthdays, carnivals, and more. We provide delivery for your convenience.

Spider-Man Bounce House

Features

Inflatable safety ramp for easy entrance and exit

Large netted windows for air flow

Safety netted door

Safety hatch on top of the inflatable for emergency evacuation

Licensed design by Marvel Comics