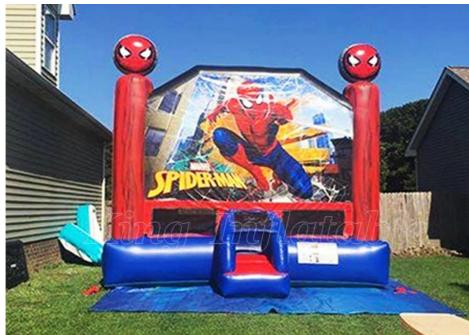

### Bouncer Castle Outdoor Commercial Party Kids Spider Man Inflatable Kids Bouncy Castle Hire

#### **Bouncy Castle**

Actual Size: Length 16'6" x Width 15' x Height 14'

Setup Area: Length 21' x Width 19' x Height 17' (Indoor/Outdoor)

The Spider-Man Bouncy Castle features everybody's favorite web-slinging superhero, displayed across the front banner. This Marvel licensed inflatable also comes decorated with Spider-Man's emblem, along with beautiful red and blue colors. The Spider-man bouncy Castle is just what you need for any superhero-themed event, and is also great for birthdays, carnivals, and more. We provide delivery for your convenience.