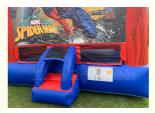

### Bouncer Castle Outdoor Commercial Party Kids Spider Man Inflatable Kids Bouncy Castle Hire

#### **Bouncy Castle**

Actual Size: Length 16'6" x Width 15' x Height 14'

Setup Area: Length 21' x Width 19' x Height 17' (Indoor/Outdoor)

The Spider-Man Bouncy Castle features everybody's favorite web-slinging superhero, displayed across the front banner. This Marvel licensed inflatable also comes decorated with Spider-Man's emblem, along with beautiful red and blue colors. The Spider-man bouncy Castle is just what you need for any superhero-themed event, and is also great for birthdays, carnivals, and more. We provide delivery for your convenience.