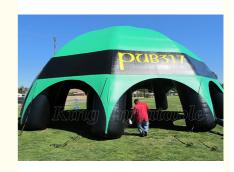

Blow Up Canopy Spider

# **Basic Information**

. Place of Origin: GuangZhou,China . Brand Name: King Inflatable

CE ,UL,SGS,EN71,EN14960 · Certification:

Model Number: King-it303 • Minimum Order Quantity: 1 PC • Price: Negotiated

Strong PVC bag for tent, carton for blowers · Packaging Details:

• Delivery Time: About 5-10 work days

Payment Terms: T/T,L/C,Western Union ,Money Gram,Euro

account, US dollar account

. Supply Ability: 1000 PCS per month



# **Product Specification**

• Material: PVC / Oxford Fabric · Color: Green & Black Size: Cuztomized Size By Air/ Sea/ Express . Shipping:

· Logo: Available 14 Months · Warranty:

Air Blower, Repair Kits Accessories: **Promotion Activity** Usage:

Canopy Spider Inflatable Event Tent, • Highlight: **Commercial Inflatable Event Tent** 



# More Images







#### **Product Description**

# Inflatable Event Tent Green Black Commercial Shade Blow Up Canopy Spider Tent The Inflatable Spider Tent Correctly

People are more and more fond of using inflatable tents because of its range of advantages. Such as diverse styles, powerful, durable and so on. Inflatable tents are often used for parties, camping, advertising, and events. Under normal circumstances, people will choose custom inflatable tents, and have clear requirements for the shape, size, color and pattern of the tent.

- 1. Today, we introduce you to a very practical inflatable tent inflatable spider tent. Inflatable spider tents are often used for festivals, outdoor exhibitions and sporting events, while smaller inflatable tents are used for indoor exhibitions and t