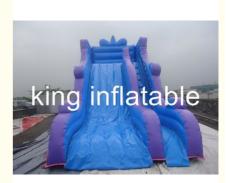

# Outdoor Durable Inflatable Dry Slide With Simple But General For Amusement Park

#### Outdoor Durable Inflatable Slide With Simple But General For Amusement Park

#### Quick detail:

| Item            | Inflatable Water Slide                     |
|-----------------|--------------------------------------------|
| Туре            | Inflatable Slide                           |
| Brand           | King Inflatable                            |
| Place of Origin | Guangzhou China (Mainland)                 |
| Material        | 0.55mm PVC Tarpaulin                       |
| Feature         | Puncture-proof, Fire-resistant, Waterproof |
| Size            | 5*7m or customized size                    |
| color           | green/red/blue or custom color             |
| Accessories     | Glue,repair kits,electric blower           |
| Standards       | UL, CE,SGS                                 |