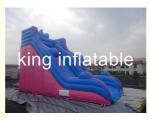

# Outdoor Durable Inflatable Dry Slide With Simple But General For Amusement Park

#### Outdoor Durable Inflatable Slide With Simple But General For Amusement Park

#### Quick detail:

| Item            | Inflatable Water Slide                     |
|-----------------|--------------------------------------------|
| Туре            | Inflatable Slide                           |
| Brand           | King Inflatable                            |
| Place of Origin | Guangzhou China (Mainland)                 |
| Material        | 0.55mm PVC Tarpaulin                       |
| Feature         | Puncture-proof, Fire-resistant, Waterproof |
| Size            | 5*7m or customized size                    |
| color           | green/red/blue or custom color             |
| Accessories     | Glue,repair kits,electric blower           |
| Standards       | UL, CE,SGS                                 |