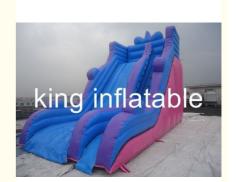

# Outdoor Durable Inflatable Dry Slide With Simple But General For Amusement Park

#### Outdoor Durable Inflatable Slide With Simple But General For Amusement Park

#### Quick detail:

| Item            | Inflatable Water Slide                     |
|-----------------|--------------------------------------------|
| Туре            | Inflatable Slide                           |
| Brand           | King Inflatable                            |
| Place of Origin | Guangzhou China (Mainland)                 |
| Material        | 0.55mm PVC Tarpaulin                       |
| Feature         | Puncture-proof, Fire-resistant, Waterproof |
| Size            | 5*7m or customized size                    |
| color           | green/red/blue or custom color             |
| Accessories     | Glue,repair kits,electric blower           |
| Standards       | UL, CE,SGS                                 |