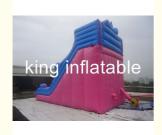

# Outdoor Durable Inflatable Dry Slide With Simple But General For Amusement Park

#### Outdoor Durable Inflatable Slide With Simple But General For Amusement Park

#### Quick detail:

| Item            | Inflatable Water Slide                     |
|-----------------|--------------------------------------------|
| Туре            | Inflatable Slide                           |
| Brand           | King Inflatable                            |
| Place of Origin | Guangzhou China (Mainland)                 |
| Material        | 0.55mm PVC Tarpaulin                       |
| Feature         | Puncture-proof, Fire-resistant, Waterproof |
| Size            | 5*7m or customized size                    |
| color           | green/red/blue or custom color             |
| Accessories     | Glue,repair kits,electric blower           |
| Standards       | UL, CE,SGS                                 |