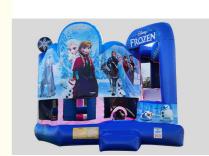

# Frozen Theme Bouncy Castle Outdoor Rental Commercial Bounce House **Inflatable Bouncer**

### Frozen Theme Bouncy Castle Outdoor Rental Commercial Bounce House Inflatable Bouncer

#### **Description: Inflatable Bouncer**

Dream Castle Bounce House Inflatable Bouncer

Our Dream Castle Bounce House Inflatable Bouncer is perfect for younger kids with an inside jumping and ball pit area . It provides plenty of happy time for creative playing.