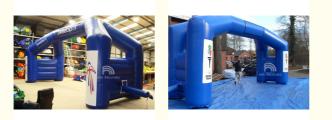

|  |
| Payment:                       | T/T,Western Union,Visa                                                                               |  |
| Accessories:                   | Blower / Rope / Sandbag / Storage Bag                                                                |  |
| Shipping:                      | By Sea,by Air,by Express                                                                             |  |
| Used For:                      | Event<br>Decoration,PartyDecoration,Club,Advertising,<br>Promotional,Exhibition,Holiday,Festival Etc |  |
| <ul> <li>Highlight:</li> </ul> | Inflatable Marathon Race Finish Line Arch,<br>Inflatable Race Finish Line Arch,                      |  |

**Event Inflatable Arches** 



#### More Images



### Inflatable Marathon Race Finish Line Arch Outdoor Advertising Event Sport Archway

Inflatable arches for your next sporting event or exhibition to make a great brand impact Available for branding.

Our giant inflatable arches are very popular with customers who need race inflatables for their start/finish line. We make arches in different sizes so you can choose an arch that is wide enough to accommodate cars or small enough to accommodate people. Depending on how much use you expect, you can purchase an inflatable arch from us. We can add your branding to make your message stand out.

Whether you need a one-off or plan to use your arch on a regular basis, we'll help you make a lasting impression.

Race Inflatables, Event and Exhibition Arches

It's best to put your brand in front of