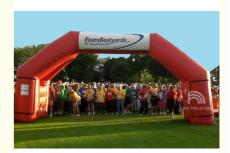

### Inflatable Marathon Race Finish Line Arch Outdoor Advertising Event Sport Archway

Inflatable arches for your next sporting event or exhibition to make a great brand impact Available for branding.

Our giant inflatable arches are very popular with customers who need race inflatables for their start/finish line. We make arches in different sizes so you can choose an arch that is wide enough to accommodate cars or small enough to accommodate people. Depending on how much use you expect, you can purchase an inflatable arch from us. We can add your branding to make your message stand out.

Designed for maximum visual impact

Ideal as finish or start line markers our Inflatable arches are quick and easy to use and very popular with triathlon clubs, athletic clubs, marathon organisers, motorsport events and businesses wishing to promote their brand or product!