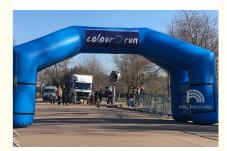

### Inflatable Marathon Race Finish Line Arch Outdoor Advertising Event Sport Archway

Inflatable arches for your next sporting event or exhibition to make a great brand impact Available for branding.

Our giant inflatable arches are very popular with customers who need race inflatables for their start/finish line. We make arches in different sizes so you can choose an arch that is wide enough to accommodate cars or small enough to accommodate people. Depending on how much use you expect, you can purchase an inflatable arch from us. We can add your branding to make your message stand out.

Designed for maximum visual impact

Ideal as finish or start line markers our Inflatable arches are quick and easy to use and very popular with triathlon clubs, athletic clubs, marathon organisers, motorsport events and businesses wishing to promote their brand or product!