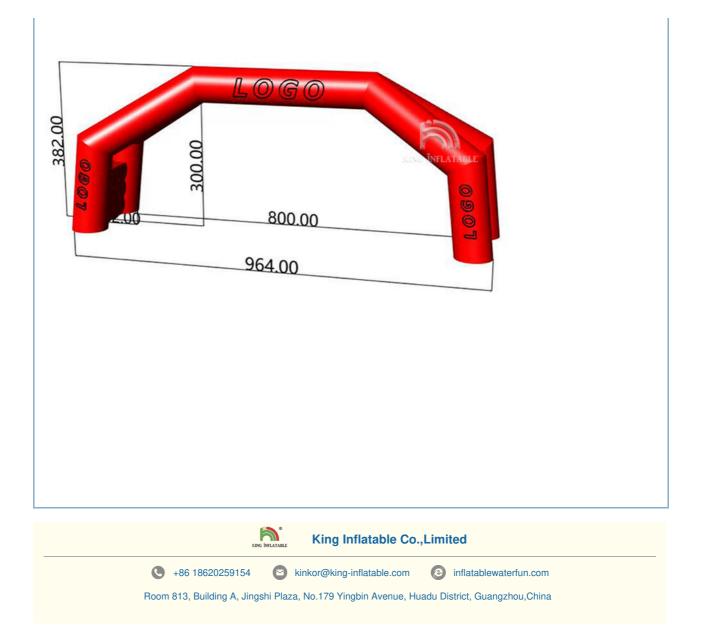

#### **Product Specification**

| Product Name:                  | Inflatable Arch                                                                                      |  |
|--------------------------------|------------------------------------------------------------------------------------------------------|--|
| Color:                         | Customized                                                                                           |  |
| Size:                          | Customized                                                                                           |  |
| Material:                      | 210D/420D/600D Oxford Cloth                                                                          |  |
| Printing:                      | Thermal Transfer                                                                                     |  |
| LOGO:                          | Avaliable                                                                                            |  |
| • OEM:                         | Avaliable                                                                                            |  |
| Payment:                       | T/T,Western Union,Visa                                                                               |  |
| Accessories:                   | Blower / Rope / Sandbag / Storage Bag                                                                |  |
| Shipping:                      | By Sea,by Air,by Express                                                                             |  |
| Used For:                      | Event<br>Decoration,PartyDecoration,Club,Advertising,<br>Promotional,Exhibition,Holiday,Festival Etc |  |
| <ul> <li>Highlight:</li> </ul> | Inflatable Marathon Race Finish Line Arch,<br>Inflatable Race Finish Line Arch,                      |  |