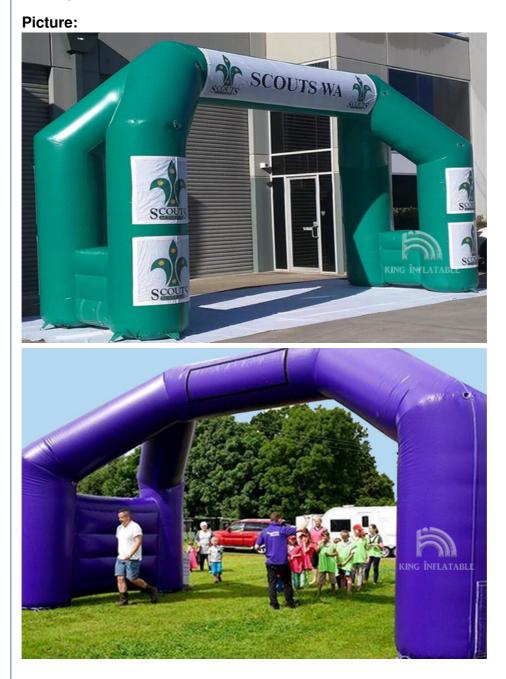

#### More Images

We have two arches so you can use them for the entrance and exit of your event, or for the start and finish line of a sporting event or corporate fun run. Corporate or event signage can be attached to the arches with Velcro.