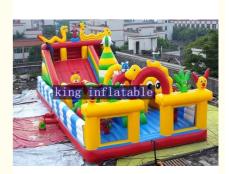

This inflatable playground is with Disney theme, there are a lots of Mickey Mouse and Donald Duck inside, it have bouncers, castles, climbs and some obstacles, very funny for kids and adults who loves mickey and nonald duck.

This product was ordered by our French customer (behide the disney playground, one big playground was ordered by him too, for your reference), this disney playground packing with one bag, the package size is 1.8x1.0x1.0m, total weight 330kgs; this disney playground need 2pieces 1500W blowers, each blower weight 20kgs, package with box, packing size is 52x52x49cm;