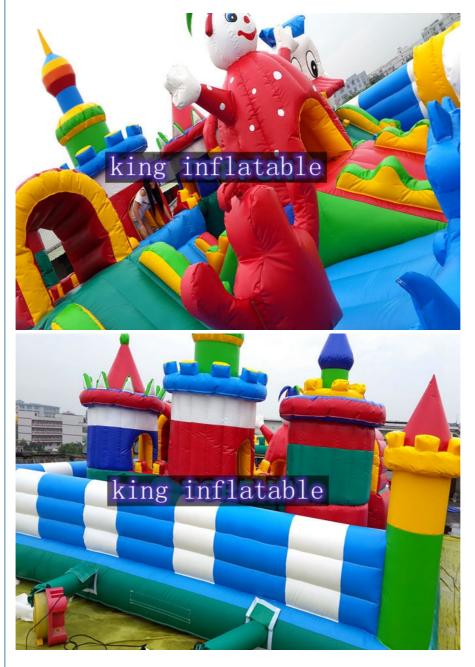

This inflatable playground is with Disney theme, there are a lots of Mickey Mouse and Donald Duck inside, it have bouncers, castles, climbs and some obstacles, very funny for kids and adults who loves mickey and nonald duck.

Your are always welcome to visit our factory at any time. if you like it, please tell me it's model Number.

Here below are more details view of this disney product, for your reference. hope you like it. behide the disney products, there are other model ordered by same customer, please have a look.