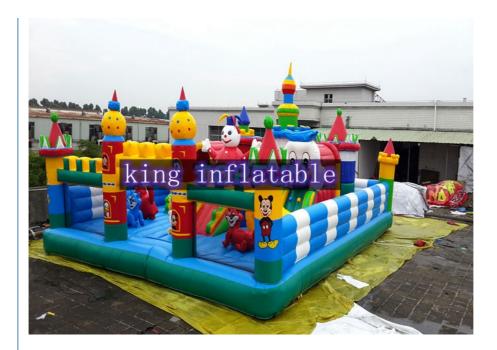

# Inflatable Disney Amusement Park With Mickey Mouse And Donald Duck

#### Inflatable Disney Amusement Park With Mickey Mouse And Donald Duck

This inflatable playground is with Disney theme, there are a lots of Mickey Mouse and Donald Duck inside, it have bouncers, castles, climbs and some obstacles, very funny for kids and adults who loves mickey and nonald duck.