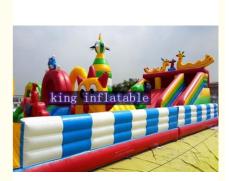

This inflatable playground is with Disney theme, there are a lots of Mickey Mouse and Donald Duck inside, it have bouncers, castles, climbs and some obstacles, very funny for kids and adults who loves mickey and nonald duck.

This product was ordered by our French customer (behide the disney playground, one big playground was ordered by him too, for your reference), this disney playground packing with one bag, the package size is 1.8x1.0x1.0m, total weight 330kgs; this disney playground need 2pieces 1500W blowers, each blower weight 20kgs, package with box, packing size is 52x52x49cm;