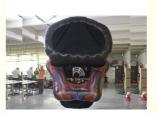

## Giant Inflatable Skull Entrance Halloween Decoration Inflatable Devil Skeleton **Skull Head For Club Party**

# Giant Inflatable Skull Entrance Halloween Decoration Inflatables Skull Head For Club Party

1. Halloween giant inflatable head. The vivid image of the head is to show the effect of horror and bring a lot of entertainment for the celebration of Halloween. In addition, it can be combined with other inflatable Halloween decorations to give people around a deep festive atmosphere.