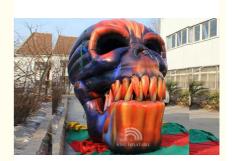

## Giant Inflatable Skull Entrance Halloween Decoration Inflatable Devil Skeleton **Skull Head For Club Party**

# Giant Inflatable Skull Entrance Halloween Decoration Inflatables Skull Head For Club Party

1. Halloween giant inflatable head. The vivid image of the head is to show the effect of horror and bring a lot of entertainment for the celebration of Halloween. In addition, it can be combined with other inflatable Halloween decorations to give people around a deep festive atmosphere.

Attractive built-in LED lights. Equipped with built-in LED lights, the inflatable decoration is a dazzling presence at night, attracting the attention of children at first glance. It will illuminate your yard and immerse your family, friends and neighbors in a wonderful Halloween night.

- 2. Fast blowing and deflating. Powerful blowers make it easy to quickly inflate Halloween decorations in minutes. The size can be customized according to your needs and is the perfect match for decorating the exterior. In addition, the zipper design not only prevents air leakage, but also ensures quick deflation.
- 3. Two ways to ensure stability. We will provide 6 stakes, 6 loop ties and 2 ropes to help you secure the giant head to the ground, so it is not easy to be blown away in bad weather. In addition, extra built-in sandbags enhance its overall stability when used outdoors.
- 4. Exquisite craftsmanship. The inflatable head is made of waterproof polyester fabric, no odor, and has quite good durability. You can display the pirate throughout the Halloween holiday. In addition, the reinforced stitching ensures the long-term use of the inflatable decorations.