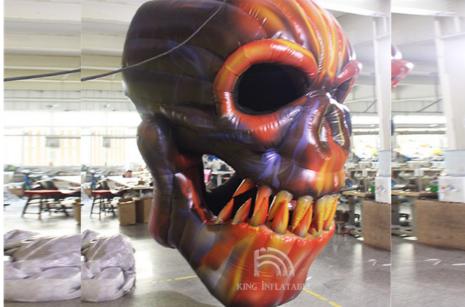

# Giant Inflatable Skull Entrance Halloween Decoration Inflatables Skull Head For Club Party

1. Halloween giant inflatable head. The vivid image of the head is to show the effect of horror and bring a lot of entertainment for the celebration of Halloween. In addition, it can be combined with other inflatable Halloween decorations to give people around a deep festive atmosphere.

Attractive built-in LED lights. Equipped with built-in LED lights, the inflatable decoration is a dazzling presence at night, attracting the attention of children at first glance. It will illuminate your yard and immerse your family, friends and neighbors in a wonderful Halloween night.

- 2. Fast blowing and deflating. Powerful blowers make it easy to quickly inflate Halloween decorations in minutes. The size can be customized according to your needs and is the perfect match for decorating the exterior. In addition, the zipper design not only prevents air leakage, but also ensures quick deflation.
- 3. Two ways to ensure stability. We will provide 6 stakes, 6 loop ties and 2 ropes to help you secure the giant head to the ground, so it is not easy to be blown away in bad weather. In addition, extra built-in sandbags enhance its overall stability when used outdoors.
- 4. Exquisite craftsmanship. The inflatable head is made of waterproof polyester fabric, no odor, and has quite good durability. You can display the pirate throughout the Halloween holiday. In addition, the reinforced stitching ensures the long-term use of the inflatable decorations.