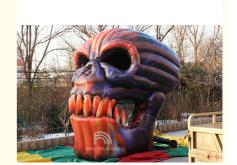

## Giant Inflatable Skull Entrance Halloween Decoration Inflatable Devil Skeleton **Skull Head For Club Party**

# Giant Inflatable Skull Entrance Halloween Decoration Inflatables Skull Head For Club Party

1. Halloween giant inflatable head. The vivid image of the head is to show the effect of horror and bring a lot of entertainment for the celebration of Halloween. In addition, it can be combined with other inflatable Halloween decorations to give people around a deep festive atmosphere.

Attractive built-in LED lights. Equipped with built-in LED lights, the inflatable decoration is a dazzling presence at night, attracting the attention of children at first glance. It will illuminate your yard and immerse your family, friends and neighbors in a wonderful Halloween night.

- 2. Fast blowing and deflating. Powerful blowers make it easy to quickly inflate Halloween decorations in minutes. The size can be customized according to your needs and is the perfect match for decorating the exterior. In addition, the zipper design not only prevents air leakage, but also ensures quick deflation.
- 3. Two ways to ensure stability. We will provide 6 stakes, 6 loop ties and 2 ropes to help you secure the giant head to the ground, so it is not easy to be blown away in bad weather. In addition, extra built-in sandbags enhance its overall stability when used outdoors.
- 4. Exquisite craftsmanship. The inflatable head is made of waterproof polyester fabric, no odor, and has quite good durability. You can display the pirate throughout the Halloween holiday. In addition, the reinforced stitching ensures the long-term use of the inflatable decorations.