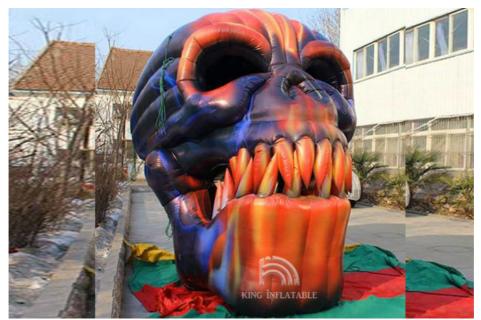

# Giant Inflatable Skull Entrance Halloween Decoration Inflatables Skull Head For Club Party

1. Halloween giant inflatable head. The vivid image of the head is to show the effect of horror and bring a lot of entertainment for the celebration of Halloween. In addition, it can be combined with other inflatable Halloween decorations to give people around a deep festive atmosphere.

Attractive built-in LED lights. Equipped with built-in LED lights, the inflatable decoration is a dazzling presence at night, attracting the attention of children at first glance. It will illuminate your yard and immerse your family, friends and neighbors in a wonderful Halloween night.

- 2. Fast blowing and deflating. Powerful blowers make it easy to quickly inflate Halloween decorations in minutes. The size can be customized according to your needs and is the perfect match for decorating the exterior. In addition, the zipper design not only prevents air leakage, but also ensures quick deflation.
- 3. Two ways to ensure stability. We will provide 6 stakes, 6 loop ties and 2 ropes to help you secure the giant head to the ground, so it is not easy to be blown away in bad weather. In addition, extra built-in sandbags enhance its overall stability when used outdoors.
- 4. Exquisite craftsmanship. The inflatable head is made of waterproof polyester fabric, no odor, and has quite good durability. You can display the pirate throughout the Halloween holiday. In addition, the reinforced stitching ensures the long-term use of the inflatable decorations.