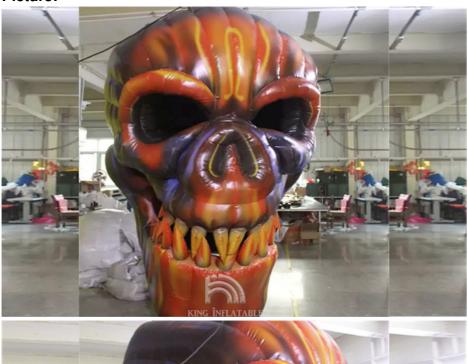

## Giant Inflatable Skull Entrance Halloween Decoration Inflatable Devil Skeleton **Skull Head For Club Party**

# Giant Inflatable Skull Entrance Halloween Decoration Inflatables Skull Head For Club Party

1. Halloween giant inflatable head. The vivid image of the head is to show the effect of horror and bring a lot of entertainment for the celebration of Halloween. In addition, it can be combined with other inflatable Halloween decorations to give people around a deep festive atmosphere.