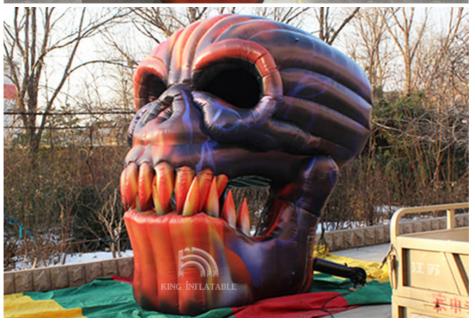

# Giant Inflatable Skull Entrance Halloween Decoration Inflatables Skull Head For Club Party

1. Halloween giant inflatable head. The vivid image of the head is to show the effect of horror and bring a lot of entertainment for the celebration of Halloween. In addition, it can be combined with other inflatable Halloween decorations to give people around a deep festive atmosphere.

Attractive built-in LED lights. Equipped with built-in LED lights, the inflatable decoration is a dazzling presence at night, attracting the attention of children at first glance. It will illuminate your yard and immerse your family, friends and neighbors in a wonderful Halloween night.

- 2. Fast blowing and deflating. Powerful blowers make it easy to quickly inflate Halloween decorations in minutes. The size can be customized according to your needs and is the perfect match for decorating the exterior. In addition, the zipper design not only prevents air leakage, but also ensures quick deflation.
- 3. Two ways to ensure stability. We will provide 6 stakes, 6 loop ties and 2 ropes to help you secure the giant head to the ground, so it is not easy to be blown away in bad weather. In addition, extra built-in sandbags enhance its overall stability when used outdoors.
- 4. Exquisite craftsmanship. The inflatable head is made of waterproof polyester fabric, no odor, and has quite good durability. You can display the pirate throughout the Halloween holiday. In addition, the reinforced stitching ensures the long-term use of the inflatable decorations.