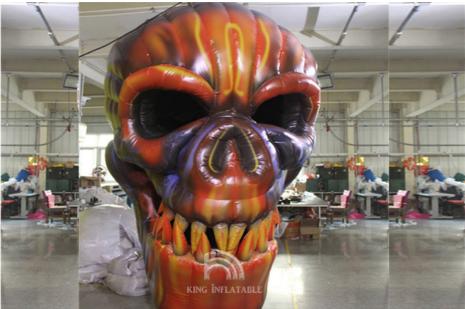

# Giant Inflatable Skull Entrance Halloween Decoration Inflatables Skull Head For Club Party

1. Halloween giant inflatable head. The vivid image of the head is to show the effect of horror and bring a lot of entertainment for the celebration of Halloween. In addition, it can be combined with other inflatable Halloween decorations to give people around a deep festive atmosphere.

Attractive built-in LED lights. Equipped with built-in LED lights, the inflatable decoration is a dazzling presence at night, attracting the attention of children at first glance. It will illuminate your yard and immerse your family, friends and neighbors in a wonderful Halloween night.

- 2. Fast blowing and deflating. Powerful blowers make it easy to quickly inflate Halloween decorations in minutes. The size can be customized according to your needs and is the perfect match for decorating the exterior. In addition, the zipper design not only prevents air leakage, but also ensures quick deflation.
- 3. Two ways to ensure stability. We will provide 6 stakes, 6 loop ties and 2 ropes to help you secure the giant head to the ground, so it is not easy to be blown away in bad weather. In addition, extra built-in sandbags enhance its overall stability when used outdoors.
- 4. Exquisite craftsmanship. The inflatable head is made of waterproof polyester fabric, no odor, and has quite good durability. You can display the pirate throughout the Halloween holiday. In addition, the reinforced stitching ensures the long-term use of the inflatable decorations.