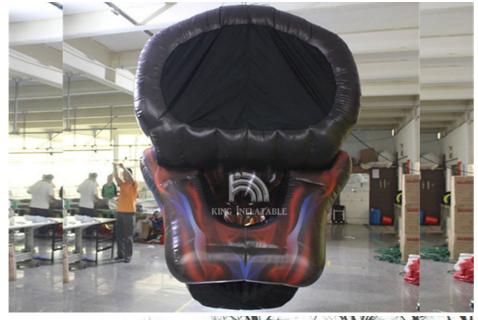

## Giant Inflatable Skull Entrance Halloween Decoration Inflatable Devil Skeleton **Skull Head For Club Party**

# Giant Inflatable Skull Entrance Halloween Decoration Inflatables Skull Head For Club Party

1. Halloween giant inflatable head. The vivid image of the head is to show the effect of horror and bring a lot of entertainment for the celebration of Halloween. In addition, it can be combined with other inflatable Halloween decorations to give people around a deep festive atmosphere.