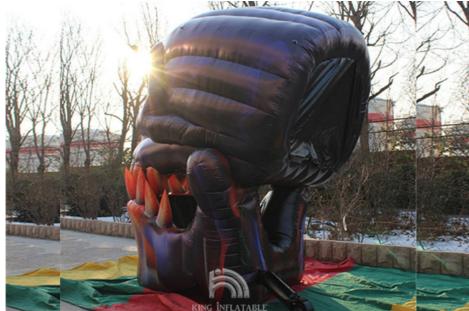

## Giant Inflatable Skull Entrance Halloween Decoration Inflatable Devil Skeleton **Skull Head For Club Party**

# Giant Inflatable Skull Entrance Halloween Decoration Inflatables Skull Head For Club Party

1. Halloween giant inflatable head. The vivid image of the head is to show the effect of horror and bring a lot of entertainment for the celebration of Halloween. In addition, it can be combined with other inflatable Halloween decorations to give people around a deep festive atmosphere.