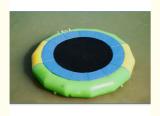

#### Dimensions: (can be customized)

Overal: 25m x 25m or customized

Trampoline set: 1 elastic trampoline, 1 water slide, 1 water blob, 1 balance beam

Trampoline:5m diameter x 0.8mH, Slide and blob: 4m L

The iceberg: 6mL x 4.5mW x 5mH Iceberg with slide: 4mL x 3mW x 2.7mH

Saturn: 3.5m dia x 2.5m

Seesaw Single tube: 4.2mL x 1.2mW Seesaw Double tube: 4.2mL x 2.05mW Bouys: 5mL x 0.33m Diameter