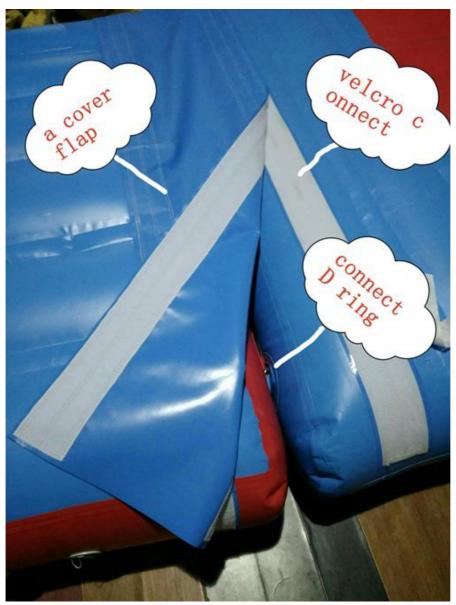

If the black tube connect the head of air pump, then air pump will inflate the products;

If the black tube connect the tail of air pump , then air pump will deflate the products .

- 3) When inflating the products, please keep in mind, don't inflate full air, fist cave in the inflatable product 2-4cm will be better
- 4) Firstly, connecting D rings with ropes; Secondly, put the cover flap between the gap with velcro