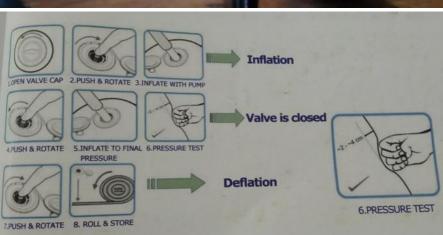

## How to put the inflatables together:

- 1) Take the inflatable out from packing bag one by one according to the single photo and the whole photo of water park, and pave the mat or put it where there are no any sharp things avoiding scratching
- 2) Inflating and deflating the products with air pump:

If the black tube connect the head of air pump, then air pump will inflate the products;

If the black tube connect the tail of air pump , then air pump will deflate the products .

- 3) When inflating the products, please keep in mind, don't inflate full air, fist cave in the inflatable product 2-4cm will be better
- 4) Firstly, connecting D rings with ropes; Secondly, put the cover flap between the gap with velcro