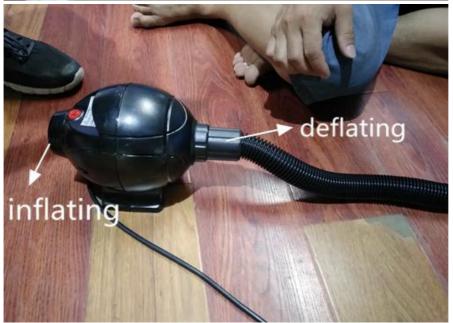

## How to put the inflatables together:

- 1) Take the inflatable out from packing bag one by one according to the single photo and the whole photo of water park, and pave the mat or put it where there are no any sharp things avoiding scratching
- 2) Inflating and deflating the products with air pump:

If the black tube connect the head of air pump, then air pump will inflate the products;

If the black tube connect the tail of air pump , then air pump will deflate the products .

- 3) When inflating the products, please keep in mind, don't inflate full air, fist cave in the inflatable product 2-4cm will be better
- 4) Firstly, connecting D rings with ropes; Secondly, put the cover flap between the gap with velcro