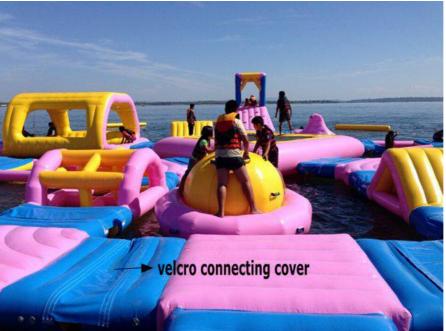

If the black tube connect the head of air pump, then air pump will inflate the products;

If the black tube connect the tail of air pump , then air pump will deflate the products .

- 3) When inflating the products, please keep in mind, don't inflate full air, fist cave in the inflatable product 2-4cm will be better
- 4) Firstly, connecting D rings with ropes; Secondly, put the cover flap between the gap with velcro