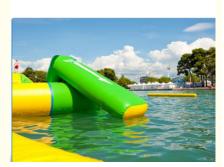

#### Dimensions: (can be customized)

Overal: 25m x 25m or customized

Trampoline set: 1 elastic trampoline, 1 water slide, 1 water blob, 1 balance beam

Trampoline:5m diameter x 0.8mH, Slide and blob: 4m L

The iceberg: 6mL x 4.5mW x 5mH Iceberg with slide: 4mL x 3mW x 2.7mH

Saturn: 3.5m dia x 2.5m

Seesaw Single tube: 4.2mL x 1.2mW Seesaw Double tube: 4.2mL x 2.05mW Bouys: 5mL x 0.33m Diameter