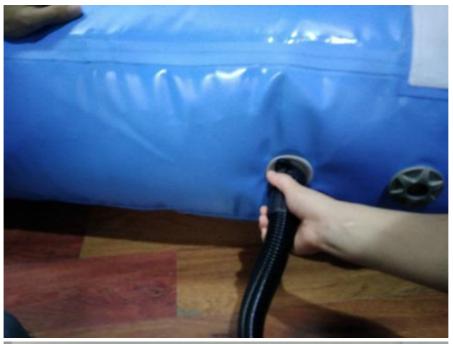

## How to put the inflatables together:

- 1) Take the inflatable out from packing bag one by one according to the single photo and the whole photo of water park, and pave the mat or put it where there are no any sharp things avoiding scratching
- 2) Inflating and deflating the products with air pump:

If the black tube connect the head of air pump, then air pump will inflate the products;

If the black tube connect the tail of air pump , then air pump will deflate the products .

- 3) When inflating the products, please keep in mind, don't inflate full air, fist cave in the inflatable product 2-4cm will be better
- 4) Firstly, connecting D rings with ropes; Secondly, put the cover flap between the gap with velcro