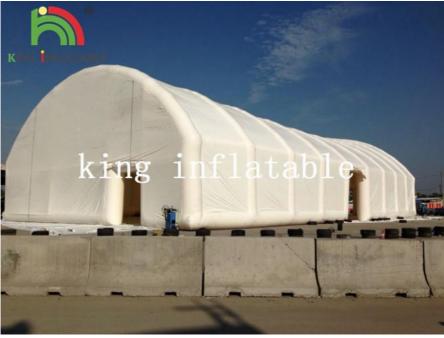

# Durable Dome Inflatable Event Tent, Huge Tennis Field Inflytable Shelter

## **Product Description**

Durable Dome Inflatable Event Tent , Huge Tennis Field Inflytable Shelter

Applications: For some sport events like tennis and big exhibition.