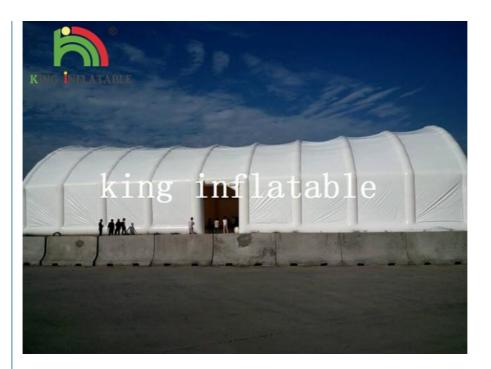

# Durable Dome Inflatable Event Tent, Huge Tennis Field Inflytable Shelter

## **Product Description**

Durable Dome Inflatable Event Tent , Huge Tennis Field Inflytable Shelter

Applications: For some sport events like tennis and big exhibition.