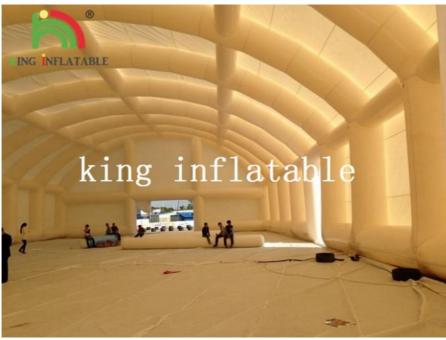

#### Descriptions:

- 1, Water proof and fire resistant, can be used in the rainy and sunny days.
- 2, Need blowers working all the time.
- 3, Many D rings around the bottom as anchors with rope to tie a weigh, in case of strong wind to blow it away
- 4, Inside with hooks for hanging something, air condition cable, lights or small things.
- 5, Carefully engineered with added safety features...

#### Advantages:

- 1, Steady roof structure and beautiful scenery can be seen from transparent windows
- 2, Big enough for hundreds of people to rest
- 3, can print logos, banners or artworks
- 5, safe, no injury or hurt to people
- 6, easy assemble, move, put it away, in different occasions,
- 7, once broken, it's easy to repair, get it fixed and working again.