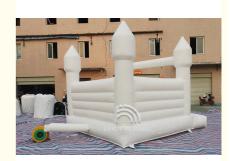

# Inflatable Bouncer Castle 13ft\*11.5ft\*10ft White Jumper Bouncy Castle **Wedding Decorations Jumping Bed For Party**

# Inflatable Bouncer Castle 13ft\*11.5ft\*10ft White Jumper Bouncy Castle Wedding Decorations Jumping Bed For Party

The white bounce house is very popular in market now, it can used for wedding, party and event. We can use some balloon and flower to decorate it.