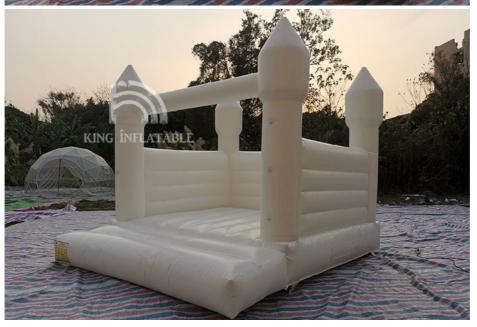

# Inflatable Bouncer Castle 13ft\*11.5ft\*10ft White Jumper Bouncy Castle **Wedding Decorations Jumping Bed For Party**

# Inflatable Bouncer Castle 13ft\*11.5ft\*10ft White Jumper Bouncy Castle Wedding Decorations Jumping Bed For Party

The white bounce house is very popular in market now, it can used for wedding, party and event. We can use some balloon and flower to decorate it.

[SIZES] 4x3.5x3m /13x11.5x10ft-Length x Wdth x Height.

**[COMMERCIAL GRADE]** This white castle provides excellent spring and cushioning allowing for high leaps and comfortable landings. It is made of strong, quality material to be used multiple times, perfect for rental companies or event planning, birthday party/photography or weddings.

**[DESIGN DETAIL]** 0.4mm reinforced PVC environmental protection material; Multilayer Vinyl at all stress areas and double to quadruple stitching; Every node is reinforced. The design of the D-ring makes bouncy castle easy to install balloons and decorations. You can use your imagination to decorate this white jumping bed as you want.