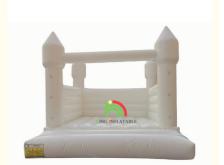

# Inflatable Bouncer Castle 13ft\*11.5ft\*10ft White Jumper Bouncy Castle **Wedding Decorations Jumping Bed For Party**

# Inflatable Bouncer Castle 13ft\*11.5ft\*10ft White Jumper Bouncy Castle Wedding Decorations Jumping Bed For Party

The white bounce house is very popular in market now, it can used for wedding, party and event. We can use some balloon and flower to decorate it.