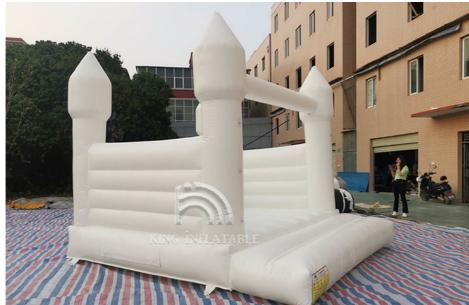

# Inflatable Bouncer Castle 13ft\*11.5ft\*10ft White Jumper Bouncy Castle **Wedding Decorations Jumping Bed For Party**

# Inflatable Bouncer Castle 13ft\*11.5ft\*10ft White Jumper Bouncy Castle Wedding Decorations Jumping Bed For Party

The white bounce house is very popular in market now, it can used for wedding, party and event. We can use some balloon and flower to decorate it.

[SIZES] 4x3.5x3m /13x11.5x10ft-Length x Wdth x Height.

**[COMMERCIAL GRADE]** This white castle provides excellent spring and cushioning allowing for high leaps and comfortable landings. It is made of strong, quality material to be used multiple times, perfect for rental companies or event planning, birthday party/photography or weddings.

**[DESIGN DETAIL]** 0.4mm reinforced PVC environmental protection material; Multilayer Vinyl at all stress areas and double to quadruple stitching; Every node is reinforced. The design of the D-ring makes bouncy castle easy to install balloons and decorations. You can use your imagination to decorate this white jumping bed as you want.