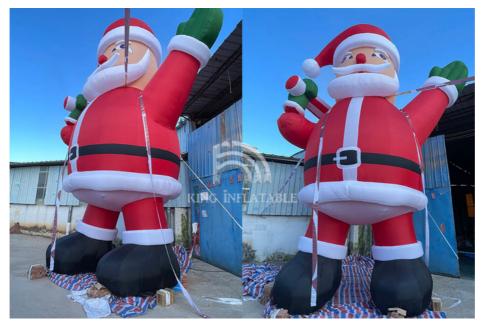

### Giant Inflatable Santa Claus Suitable Christmas Inflatable Cartoon

- 1. Inflatable Santa Claus Giant Premium with Blower for Christmas.
- 2. Do you want everyone to see your Christmas display then you need this Santa Claus.
- 3. Giant Inflatable Santa Claus will be sure to bring a smile to the faces of children of all ages. What a way to have your guests greeted when they come to visit or for those who passby. For your christmas party or outdoor entertainment area this inflatable Santa Claus stands tall with a big smile, his arm raised in a friendly wave.
- 4. They have been widely used in the opening ceremony, fairs, trade fairs and other large scale commercial activities, and also be the preferred choice for outdoor advertising products.
- 5. Very easy to washdown and keep clean.
- 6. Can be easily rolled up for end of season storage.

Quality Material is Very Durable - This inflatable santa claus decoration is made of durable 21d Oxford cloth, which is high quality and reusable. His body has some strong metal pull ring, which can be fixed with ropes, nails and sandbags. It is very safe.

# **Photo**