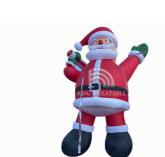

### Giant Inflatable Santa Claus Suitable Christmas Inflatable Cartoon

- 1. Inflatable Santa Claus Giant Premium with Blower for Christmas.
- 2. Do you want everyone to see your Christmas display then you need this Santa Claus.
- 3. Giant Inflatable Santa Claus will be sure to bring a smile to the faces of children of all ages. What a way to have your guests greeted when they come to visit or for those who passby. For your christmas party or outdoor entertainment area this inflatable Santa Claus stands tall with a big smile, his arm raised in a friendly wave.
- 4. They have been widely used in the opening ceremony, fairs, trade fairs and other large scale commercial activities, and also be the preferred choice for outdoor advertising products.
- 5. Very easy to washdown and keep clean.
- 6. Can be easily rolled up for end of season storage.

Perfect Outdoors Christmas Enjoy an excellent Christmas party at your yard. Great for Christmas Themed Party, Indoor and Outdoor Decorations, or yards Decoration! A large inflatable Santa Claus say hello to you when you come at the door, Christmas indoor decorations and Christmas toy, the festive atmosphere of Christmas will revolve around your family.