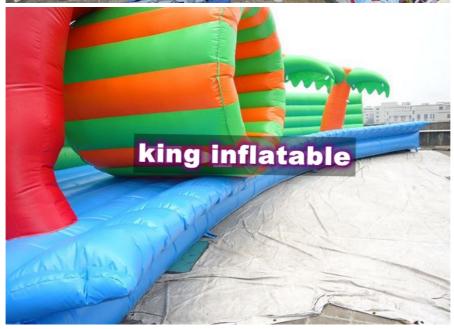

# More Images

#### Pictures:

Custom Dinosaur Inflatable Shore Bench For Huge Inflatable Water Park Pool

Referance Picture: