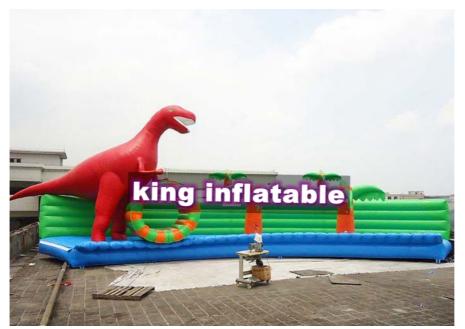

#### Custom Dinosaur Inflatable Shore Bench For Huge Inflatable Water Park Pool

#### Dimensions: (can be customized)

The Shore/bench:20mL\*6mH

Matched pool of Water park: 25m Diameter

#### **Descriptions:**

- 1. Water proof and fire resistant, even can be used in the rainy and sunny days.
- 2, Inflate it and set alongside the pool. players can sit on it fro resting or play on it.
- 3, It is sewing type, so it need continuous air blow, while the pool do not need because it is air sealed.
- 4, Any sizes, shapes/designs, colors according to customer requirements.
- 5, Custom Dinosaur Inflatable Shore Bench For Huge Inflatable Water Park Pool can be widely used for summer water park, water game parks, sun cold paradise amusement water park,