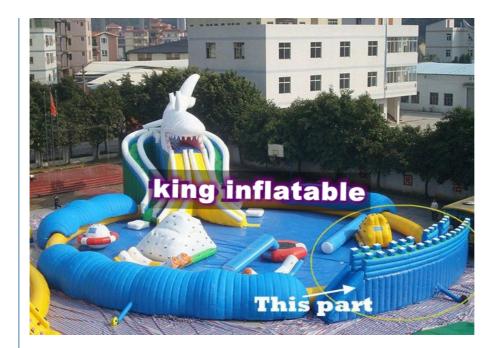

#### Pictures:

Custom Dinosaur Inflatable Shore Bench For Huge Inflatable Water Park Pool

Referance Picture: