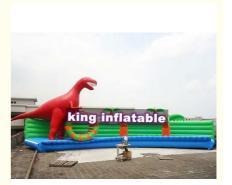

#### Custom Dinosaur Inflatable Shore Bench For Huge Inflatable Water Park Pool

#### Dimensions: (can be customized)

The Shore/bench:20mL\*6mH

Matched pool of Water park: 25m Diameter

#### **Descriptions:**

- 1. Water proof and fire resistant, even can be used in the rainy and sunny days.
- 2, Inflate it and set alongside the pool. players can sit on it fro resting or play on it.
- 3, It is sewing type, so it need continuous air blow, while the pool do not need because it is air sealed.
- 4, Any sizes, shapes/designs, colors according to customer requirements.
- 5, Custom Dinosaur Inflatable Shore Bench For Huge Inflatable Water Park Pool can be widely used for summer water park, water game parks, sun cold paradise amusement water park,