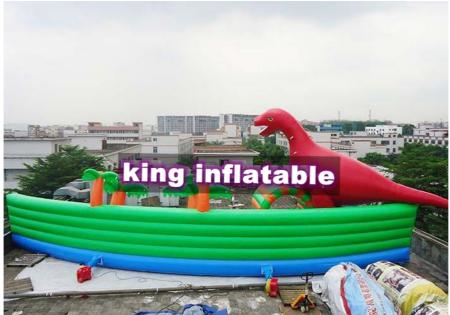

# Custom Dinosaur Colorful Inflatable Shore Bench For Huge Inflatable Water Park Pool

#### Custom Dinosaur Inflatable Shore Bench For Huge Inflatable Water Park Pool

#### Dimensions: (can be customized)

The Shore/bench:20mL\*6mH

Matched pool of Water park: 25m Diameter

#### **Descriptions:**

- 1. Water proof and fire resistant, even can be used in the rainy and sunny days.
- 2, Inflate it and set alongside the pool. players can sit on it fro resting or play on it.
- 3, It is sewing type, so it need continuous air blow, while the pool do not need because it is air sealed.
- 4, Any sizes, shapes/designs, colors according to customer requirements.
- 5, Custom Dinosaur Inflatable Shore Bench For Huge Inflatable Water Park Pool can be widely used for summer water park, water game parks, sun cold paradise amusement water park,