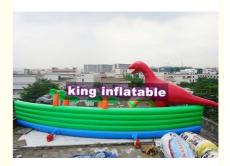

#### Pictures:

Custom Dinosaur Inflatable Shore Bench For Huge Inflatable Water Park Pool

Referance Picture: