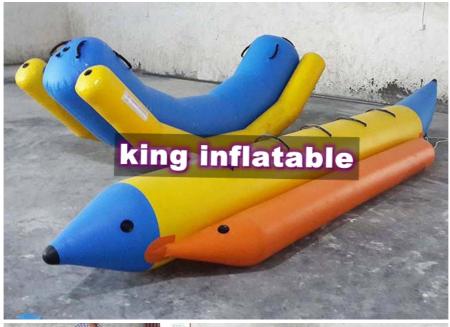

# **Durable Yellow / Blue Inflatable Seesaw Totter PVC Water Toy With Banana**

#### Durable PVC Tarpaulin Yellow / Blue Inflatable Seesaw Totter Water Toy With Banana Boat

#### **Dimensions:**

Inflated Seesaw - 4.2m\*1.2m Inflated Banana boat - 5m\*1.2m

#### Descriptions and instructions:

- 1. They are manufactured by Plato PVC tarpaulin with water proof and fire resistant, so they can be used in the rainy and sunny days.
- 2, Players can ride or float on the Seesaw or banana boat.
- 3, They are floating water toys, don't need to anchor.
- 4, Any sizes, shapes/designs, colors according to customer requirements
- 5, Durable PVC tarpaulin Inflatable Seesaw Totter With Banana Boat For Water Ride can be widely used as summer water park, water game parks, sun cold paradise amusement water park,