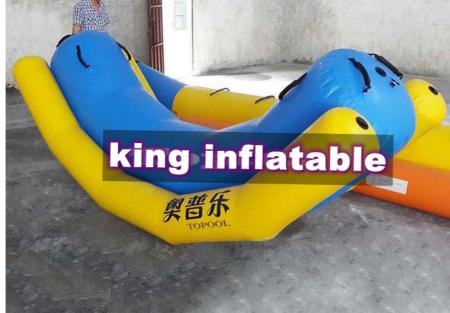

# **Durable Yellow / Blue Inflatable Seesaw Totter PVC Water Toy With Banana**

#### Durable PVC Tarpaulin Yellow / Blue Inflatable Seesaw Totter Water Toy With Banana Boat

#### **Dimensions:**

Inflated Seesaw - 4.2m\*1.2m Inflated Banana boat - 5m\*1.2m