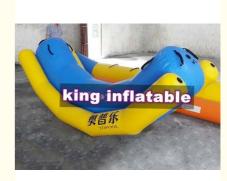

# **Durable Yellow / Blue Inflatable Seesaw Totter PVC Water Toy With Banana**

#### Durable PVC Tarpaulin Yellow / Blue Inflatable Seesaw Totter Water Toy With Banana Boat

#### **Dimensions:**

Inflated Seesaw - 4.2m\*1.2m Inflated Banana boat - 5m\*1.2m