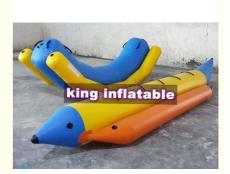

# **Durable Yellow / Blue Inflatable Seesaw Totter PVC Water Toy With Banana**

#### Durable PVC Tarpaulin Yellow / Blue Inflatable Seesaw Totter Water Toy With Banana Boat

#### **Dimensions:**

Inflated Seesaw - 4.2m\*1.2m Inflated Banana boat - 5m\*1.2m

#### Descriptions and instructions:

- 1. They are manufactured by Plato PVC tarpaulin with water proof and fire resistant, so they can be used in the rainy and sunny days.
- 2, Players can ride or float on the Seesaw or banana boat.
- 3, They are floating water toys, don't need to anchor.
- 4, Any sizes, shapes/designs, colors according to customer requirements
- 5, Durable PVC tarpaulin Inflatable Seesaw Totter With Banana Boat For Water Ride can be widely used as summer water park, water game parks, sun cold paradise amusement water park,