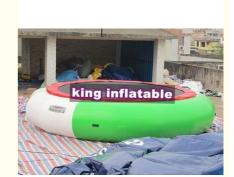

#### **Dimensions:**

Inflated Trampoline Diameter - 5m Jumping Surface Diameter - 4m Inflated Tube Height - 0.8m

#### Pictures: