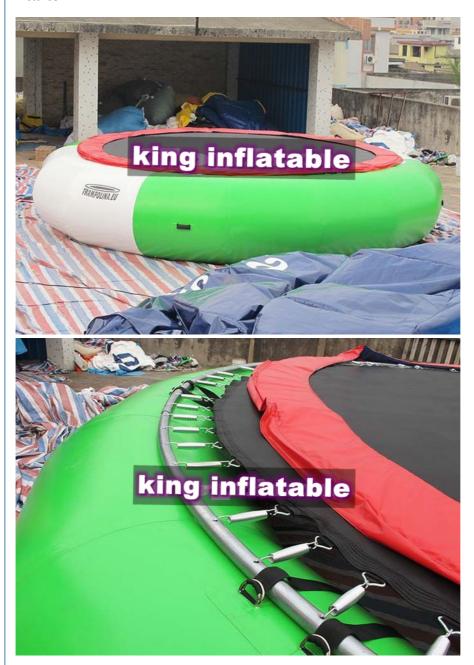

#### **Dimensions:**

Inflated Trampoline Diameter - 5m Jumping Surface Diameter - 4m Inflated Tube Height - 0.8m

#### Assembly:

Tools Required - Pump and Allen Wrench
Inflate Tube with High Powered Air Pump
Assemble the Frame
Connect the Jumping Surface to the Frame with the Springs
Attach the Frame and Jumping Surface to the Inflated Tube
Connect the Spring safety Pad to the Jumping Surface
Cover the spring frame with cover cloth
Attach the Assembled Trampoline to your Anchoring System
Total Average Installation Time - 60-90 Minutes

#### Pictures: