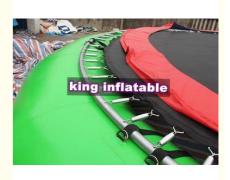

#### Assembly:

Tools Required - Pump and Allen Wrench
Inflate Tube with High Powered Air Pump
Assemble the Frame
Connect the Jumping Surface to the Frame with the Springs
Attach the Frame and Jumping Surface to the Inflated Tube
Connect the Spring safety Pad to the Jumping Surface
Cover the spring frame with cover cloth
Attach the Assembled Trampoline to your Anchoring System
Total Average Installation Time - 60-90 Minutes

#### Pictures: