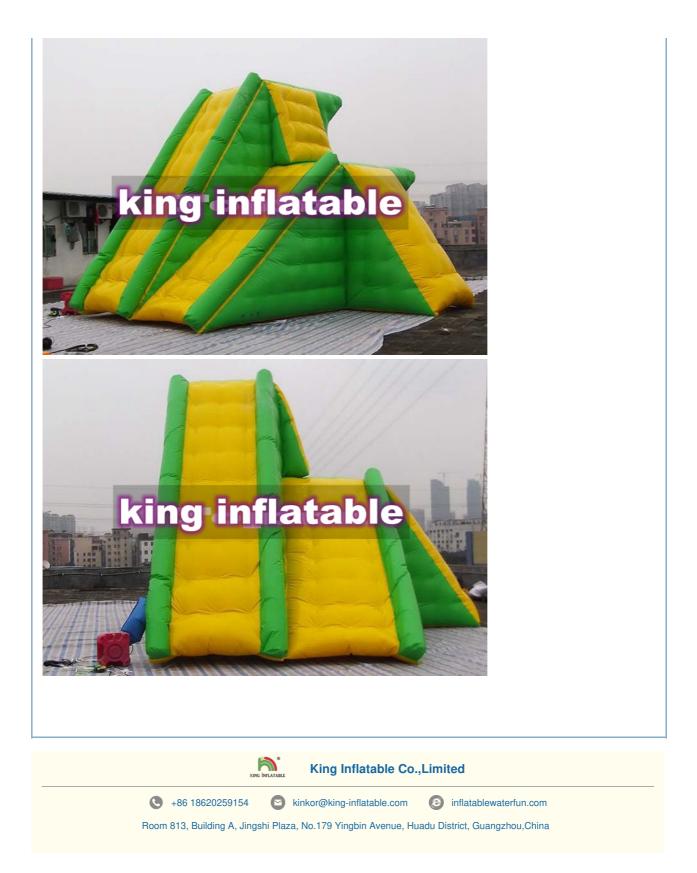

# Super Size Double - Deck Inflatable Water Tower Slide For Water Parks

### Super Size Double - Deck Inflatable Water Tower Slide For Water Parks

#### Photos:

Super Size Double - Deck Inflatable Water Tower Slide For Water Parks