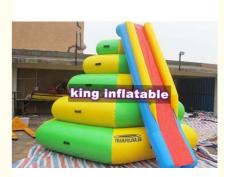

#### Colorful Inflatable Water Parks Combo Water Tower Slide And Iceberg, Climb N Slide

#### Quick details:

| Model No.   | IF-WP(121)                                       |
|-------------|--------------------------------------------------|
| Material    | Plato PVC tarpaulin 0.9mm/0.6mm                  |
| Color       | As in the photos or customized                   |
| OEM         | Available                                        |
| Dimension   | Slide: 3m diameter * 3m high, Iceberg: 4m*3m*4m  |
| workmanship | Heat sealing                                     |
| Accessories | Repair kit(material and glue),air pump,carry bag |

### **Photos**

Inflatable Water Parks Combo Water Tower Slide And Iceberg, Climb N Slide