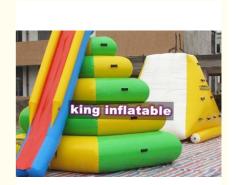

#### Colorful Inflatable Water Parks Combo Water Tower Slide And Iceberg, Climb N Slide

#### Quick details:

| Model No.   | IF-WP(121)                                       |
|-------------|--------------------------------------------------|
| Material    | Plato PVC tarpaulin 0.9mm/0.6mm                  |
| Color       | As in the photos or customized                   |
| OEM         | Available                                        |
| Dimension   | Slide: 3m diameter * 3m high, Iceberg: 4m*3m*4m  |
| workmanship | Heat sealing                                     |
| Accessories | Repair kit(material and glue),air pump,carry bag |

### **Photos**

Inflatable Water Parks Combo Water Tower Slide And Iceberg, Climb N Slide