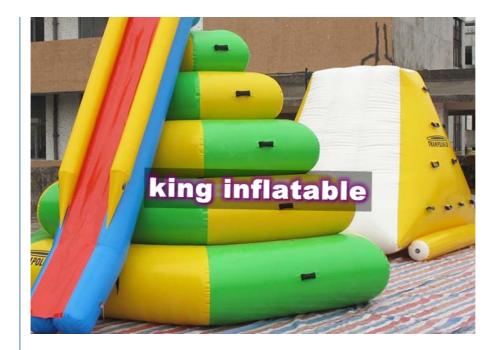

#### Colorful Inflatable Water Parks Combo Water Tower Slide And Iceberg, Climb N Slide

#### Quick details:

| Model No.   | IF-WP(121)                                       |
|-------------|--------------------------------------------------|
| Material    | Plato PVC tarpaulin 0.9mm/0.6mm                  |
| Color       | As in the photos or customized                   |
| OEM         | Available                                        |
| Dimension   | Slide: 3m diameter * 3m high, Iceberg: 4m*3m*4m  |
| workmanship | Heat sealing                                     |
| Accessories | Repair kit(material and glue),air pump,carry bag |

### **Photos**

Inflatable Water Parks Combo Water Tower Slide And Iceberg, Climb N Slide