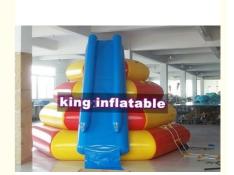

### **Product Description**

Custom Inflatable Water Tower Slide For Water Parks / Water Trampoline Slide

### Quick details:

- 1, Description:Inflatable Water Tower Slide For Water Park/Water Trampoline Slide
- 2, Model No.: IF-WP(33)
- 3, Size: 3m diameter
- 4, Material: 0.6-0.9mm PVC tarpaulin, unti-ruptured
- 5, Color: Customize
- 6, Logos printing: Avilaible
- 7, Workmanship: Heat sealing.
- 8, Guarantee: with 2years warranty

### Photos:

Custom Inflatable Water Tower Slide For Water Parks / Water Trampoline Slide