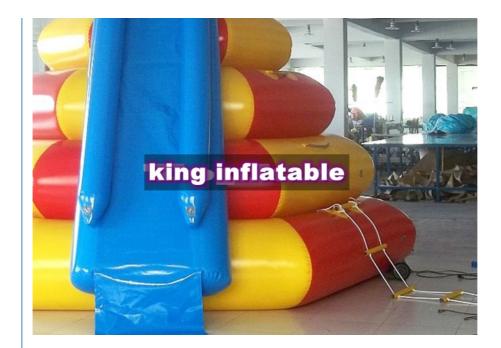

### **Product Description**

Custom Inflatable Water Tower Slide For Water Parks / Water Trampoline Slide

### Quick details:

- 1, Description:Inflatable Water Tower Slide For Water Park/Water Trampoline Slide
- 2, Model No.: IF-WP(33)
- 3, Size: 3m diameter
- 4, Material: 0.6-0.9mm PVC tarpaulin, unti-ruptured
- 5, Color: Customize
- 6, Logos printing: Avilaible
- 7, Workmanship: Heat sealing.
- 8, Guarantee: with 2years warranty

### Photos:

Custom Inflatable Water Tower Slide For Water Parks / Water Trampoline Slide