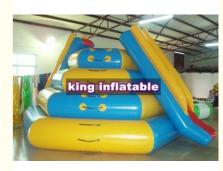

### **Product Description**

Custom Inflatable Water Tower Slide For Water Parks / Water Trampoline Slide

### Quick details:

- 1, Description:Inflatable Water Tower Slide For Water Park/Water Trampoline Slide
- 2, Model No.: IF-WP(33)
- 3, Size: 3m diameter
- 4, Material: 0.6-0.9mm PVC tarpaulin, unti-ruptured
- 5, Color: Customize
- 6, Logos printing: Avilaible
- 7, Workmanship: Heat sealing.
- 8, Guarantee: with 2years warranty

### Photos:

Custom Inflatable Water Tower Slide For Water Parks / Water Trampoline Slide